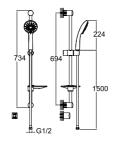

## **Rain Round Push Button Shower Bar**

Taking the soothing effect of raindrops to your bathroom, the Rain Shower Bar creates a pleasant shower experience with its exclusive flow system.

It provides uninterrupted shower pleasure owing to its practical use while preventing water leaks caused by breakage and bending, with its highly durable structure.

Rain Shower Bar, which brings the shower experience you wish to your bathroom through its regular, massage, and foam functions, perfectly adapts to your bathroom with its round and square forms.