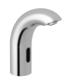

# **ORION BUILT-IN INFRARED SOAP DISPENSER**

Comfort length: 115 mm

Can be used with electric, battery or both.

It is recommended to use batteries only

during power cuts.

4x1.5V AA size battery

Liquid soap dispenser capacity is between 1.6-2 lt