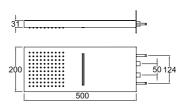

#### RAIN 2F BUILT-IN SHOWERHEAD [WATERFALL / NORMAL FLOW]

20x50 cm rectangle Stainless steel

Flexible water flow nozzles that help easily remove limescale The built-in installation must have been completed before the finished floor application.

2 different water inlets should be connected.

2 different water stream functions: Waterfall and normal It is recommended to use Kalebox Pro built-in product

Handshower and built-in Handshower outlet with 3 functions.