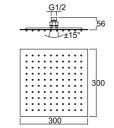

RAIN SHOWERHEAD [SQUARE 37x37 cm]

410200500311

37x37 cm square

Stainless steel

Flexible water flow nozzles that help easily remove limescale Mounting bracket compatible with the application should

SLIM SHOWERHEAD [SQUARE 30x30 cm]

410200500326

30x30 cm square

Stainless steel

Flexible water flow nozzles that help easily remove limescale Showerhead swivel ball adapter to adjust the shower angle Mounting bracket compatible with the application should be used.

Thin design factor with 3 mm thickness

SLIM SHOWERHEAD [SQUARE 20x20 cm]

410200500325

20x20 cm square

Stainless steel

Flexible water flow nozzles that help easily remove limescale Showerhead swivel ball adapter to adjust the shower angle Mounting bracket compatible with the application should be used.