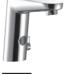

### **Tetra Faucet**

Water and liquid soap are together with Tetra Multifunctional Infrared Basin Mixer and Liquid Soap Dispenser, and superior hygiene is in bathrooms with innovative technologies!

Combining water and liquid soap flow in a single faucet, the Tetra Infrared Mixer uses only 4.5 liters of water each minute to maximize water savings while offering a touchless and efficient cleaning experience.

Equipped with practical technologies, the Tetra Infrared Mixer is the ideal choice for homes and public areas owing to its functions of operating with battery and electricity, adjustable liquid soap flow rate, and 2-year warranty.