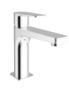

# **KARINA**

Basin Mixer 410200504715

#### **BASIN MIXER**

Comfort length: 120 mm Comfort height: 94 mm 25 mm ceramic cartridge Honeycomb aerator

| 1 | Chrome         | 410200504715 |
|---|----------------|--------------|
| 2 | Brushed Nickel | 410200504716 |
| 3 | Rose Gold      | 410200504717 |
| 4 | Matte Black    | 410200504718 |