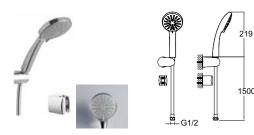

## **Rain Round Push Button Shower Bar**

Taking the soothing effect of raindrops to your bathroom, the Rain Shower Bar creates a pleasant shower experience with its exclusive flow system.

It provides uninterrupted shower pleasure owing to its practical use while preventing water leaks caused by breakage and bending, with its highly durable structure.

Rain Shower Bar, which brings the shower experience you wish to your bathroom through its regular, massage, and foam functions, perfectly adapts to your bathroom with its round and square forms.