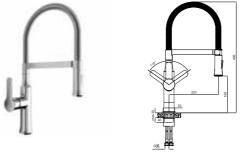

#### SMART INFRARED PULL DOWN SINK MIXER

Comfort length: 221 mm Comfort height: 210 mm

Dual function: Pressure stream or full-pipe flow Able to reach all parts of the washbasin with flexible washing hose that can be pulled off of its special fixer

Manual / Auto Setting

Can be used with electric, battery (4x1.5V AA size)

410200500189