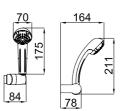

## **Rain Round Push Button Shower Bar**

Taking the soothing effect of raindrops to your bathroom, the Rain Shower Bar creates a pleasant shower experience with its exclusive flow system.

It provides uninterrupted shower pleasure owing to its practical use while preventing water leaks caused by breakage and bending, with its highly durable structure.

Rain Shower Bar, which brings the shower experience you wish to your bathroom through its regular, massage, and foam functions, perfectly adapts to your bathroom with its round and square forms.