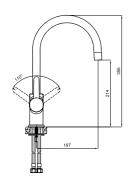

### **Karina Faucet**

Offering an impressive design to those wishing to pass beyond the ordinary in their bathrooms, the Karina creates a difference with its color diversity and assertive

Karina single lever basin mixer, which brings elegance to living spaces by combining comfort with aesthetic design, offers the freedom to choose the color you want with its chrome, brushed nickel, rose gold, and matte black color alternatives.

#### **BATH MIXER**

Comfort length: 206 mm 90° Ceramic headworks Honeycomb aerator Lockable shower controller

| 1 | Chrome         | 410200500165 |
|---|----------------|--------------|
| 2 | Brushed Nickel | 410200500166 |
| 3 | Rose Gold      | 410200500167 |
| 4 | Matte Black    | 410200504720 |
|   |                |              |