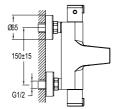

#### BUILT-IN BATH MIXER [BUILT-IN PART & EXPOSED PART]

35 mm ceramic cartridge Built-in part included Rosette and cartridge system included Pulling type diverter 2 functions: Can be used two of showerhead, handshower, spout, water jet functions

COLOR

CODE