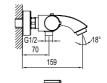

#### Comfort Length: 159 mm 35 mm ceramic cartridge Locking type diverter

Honeycomb aerator

CODE

410200504729

410200504734

Arris | Faucets

COLOR

1 Chrome