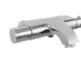

# **ARRIS**

High Basin Mixer (Matte Black) 410200504733

### **ARRIS**

#### **BASIN MIXER**

Comfort Length: 103 mm Comfort Height: 98 mm 35 mm ceramic cartridge Honeycomb aerator

| 1 | Chrome      | 410200504727 |
|---|-------------|--------------|
| 2 | Matte Black | 410200504732 |