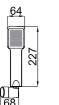

#### SINK MIXER WITH SWIVEL SPOUT

Comfort length: 196 mm Comfort height: 227 mm 360° swivel spout 35 mm ceramic cartridge Honeycomb aerator

410200502500