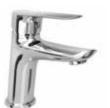

# **KARINA**

Basin Mixer 410200504715

#### **BASIN MIXER**

Comfort length: 120 mm Comfort height: 94 mm 25 mm ceramic cartridge Honeycomb aerator

| 1 | Chrome         | 410200504715 |
|---|----------------|--------------|
| 2 | Brushed Nickel | 410200504716 |
| 3 | Rose Gold      | 410200504717 |
| 4 | Matte Black    | 410200504718 |