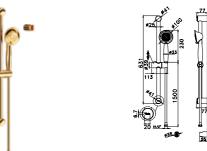

## **Rain Round Push Button Shower Bar**

Taking the soothing effect of raindrops to your bathroom, the Rain Shower Bar creates a pleasant shower experience with its exclusive flow system.

It provides uninterrupted shower pleasure owing to its practical use while preventing water leaks caused by breakage and bending, with its highly durable structure.

Rain Shower Bar, which brings the shower experience you wish to your bathroom through its regular, massage, and foam functions, perfectly adapts to your bathroom with its round and square forms.