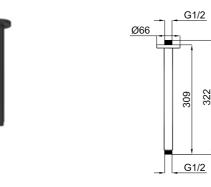

#### COLOR

Matte Black

#### 410201000090

CODE

PRODUCT MARE SHOWER BAR

Easy assembly without the need for built-in work Used with shower / bath mixers with Handshower outlet (G1/2"). Hand-held / overhead shower and diverter included 60 cm spiral for faucet-shower bar connection Installation height should be custom-fit for the customer so that they can comfortably wash themselves under the overhead shower.

## PRODUCT MARE SHOWER BAR

Easy assembly without the need for built-in work Used with shower / bath mixers with Handshower outlet (G1/2") Hand-held / overhead shower and diverter included Installation height should be custom-fit for the customer so that they can comfortably wash themselves under the overhead shower.

410200505047