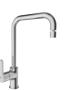

# SINK MIXERS

#### SMART INFRARED PULL DOWN SINK MIXER

Comfort length: 221 mm Comfort height: 210 mm

Dual function: Pressure stream or full-pipe flow Able to reach all parts of the washbasin with flexible washing hose that can be pulled off of its special fixer

Manual / Auto Setting

Can be used with electric, battery (4x1.5V AA size)

410200500189