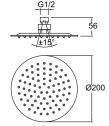

RAIN SHOWERHEAD [SQUARE 37x37 cm]

410200500311

37x37 cm square

Stainless steel

Flexible water flow nozzles that help easily remove limescale Mounting bracket compatible with the application should

SLIM SHOWERHEAD [SQUARE 30x30 cm]

410200500326

30x30 cm square

Stainless steel

Flexible water flow nozzles that help easily remove limescale Showerhead swivel ball adapter to adjust the shower angle Mounting bracket compatible with the application should be used.