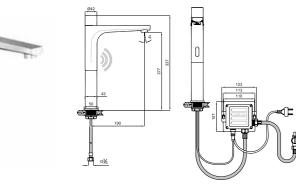

#### SMART INFRARED PULL DOWN SINK MIXER

Comfort length: 221 mm Comfort height: 210 mm

Dual function: Pressure stream or full-pipe flow Able to reach all parts of the washbasin with flexible washing hose that can be pulled off of its special fixer

Manual / Auto Setting

Can be used with electric, battery (4x1.5V AA size)

410200500189