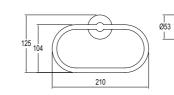

#### **BIDET MIXER**

Comfort Length: 100 mm Comfort Height: 135 cm Swivel aerator 40% water saving with aerator

| 1 | Chrome | 410200500227 |
|---|--------|--------------|
| 2 | Gold   | 410200500228 |