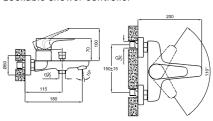

#### **BATH MIXER**

Comfort length: 206 mm 90° Ceramic headworks Honeycomb aerator Lockable shower controller

| 1 | Chrome         | 410200500165 |
|---|----------------|--------------|
| 2 | Brushed Nickel | 410200500166 |
| 3 | Rose Gold      | 410200500167 |
| 4 | Matte Black    | 410200504720 |
|   |                |              |