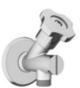

MARE BIDET SPRAY

CODE

COLOR

410200504724

106

G1 /2" water inlet 125 cm spiral hose

**NOVA BIDET SPRAY** 

410200504725

G1/2" water inlet 125 cm spiral hose

Flexible water flow nozzles that help easily remove limescale

#### **BRASS BIDET SPRAY**

- G1 /2" water inlet 120 cm spiral hose
- 1 Chrome 410200500611 \* 410200502508 Chrome 410200500272 2 Gold