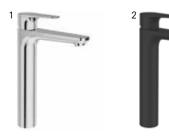

# **ARRIS**

High Basin Mixer (Matte Black) 410200504733

### **ARRIS**

#### **BASIN MIXER**

Comfort Length: 103 mm Comfort Height: 98 mm 35 mm ceramic cartridge Honeycomb aerator

| 1 | Chrome      | 410200504727 |
|---|-------------|--------------|
| 2 | Matte Black | 410200504732 |