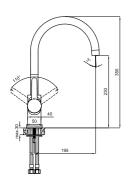

#### SINK MIXER WITH SWIVEL SPOUT [RECTANGULAR SPOUT]

Comfort Lenght: 225 mm Comfort Height: 283 mm 360° swivel spout 35 mm ceramic cartridge Honeycomb aerator

#### SINK MIXER WITH SWIVEL SPOUT

410200502968

Comfort length: 225 mm Comfort height: 283 mm 360° swivel spout 35 mm ceramic cartridge Honeycomb aerator