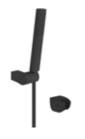

## **Rain Round Push Button Shower Bar**

Taking the soothing effect of raindrops to your bathroom, the Rain Shower Bar creates a pleasant shower experience with its exclusive flow system.

It provides uninterrupted shower pleasure owing to its practical use while preventing water leaks caused by breakage and bending, with its highly durable structure.

Rain Shower Bar, which brings the shower experience you wish to your bathroom through its regular, massage, and foam functions, perfectly adapts to your bathroom with its round and square forms.