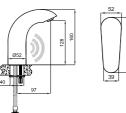

#### **BASIN MIXER**

Comfort length: 120 mm Comfort height: 94 mm 25 mm ceramic cartridge Honeycomb aerator

| 1 | Chrome         | 410200504715 |
|---|----------------|--------------|
| 2 | Brushed Nickel | 410200504716 |
| 3 | Rose Gold      | 410200504717 |
| 4 | Matte Black    | 410200504718 |