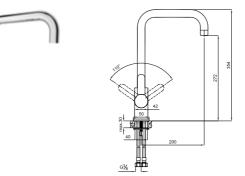

#### SINK MIXER WITH SWIVEL SPOUT

Comfort length: 200 mm Comfort height: 272 mm

360° swivel spout 35 mm ceramic cartridge Honeycomb aerator

410200502531

410200502990

#### SINK MIXER WITH SWIVEL SPOUT [5 L/MIN]

Comfort length: 200 mm

Comfort height: 272 mm 360° swivel spout

35 mm ceramic cartridge

Honeycomb aerator

5 liter / minute water flow (at any pressure)

410200503830

#### SINK MIXER WITH SWIVEL SPOUT [COLD START]

Comfort length: 200 mm

Comfort height: 272 mm

Cold start feature

5 liter / minute water flow (at any pressure)

360° swivel spout

35 mm ceramic cartridge

Honeycomb aerator

5 liter / minute water flow (at any pressure)

410200502966