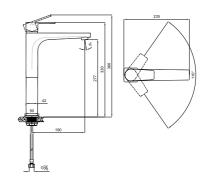

### SINK MIXER WITH SWIVEL SPOUT

Comfort length: 185 mm Comfort height: 210 mm 360° swivel spout 40 mm ceramic cartridge 40% water saving aerator Water-saving honeycomb aerator

### CODE

1 Chrome 410200500515 2 Matte Black 410200500514