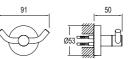

MARE BIDET SPRAY

CODE

COLOR

410200504724

106

G1 /2" water inlet 125 cm spiral hose

**NOVA BIDET SPRAY** 

410200504725

G1/2" water inlet 125 cm spiral hose

Flexible water flow nozzles that help easily remove limescale