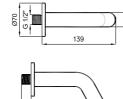

#### **BATH SPOUT**

Compatible with built-in bath / shower mixers The built-in installation must be installed beforehand Comfort length: 160 mm

| 31/2" | \$ 5 |
|-------|------|
| 191   | 190  |
|       |      |

410200500513 1 Chrome

2 Matte Black 410200500512

Basics | Faucets