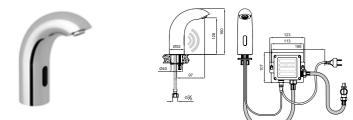

# TECHNOLOGY

Tetra Multifunctional Infrared Basin Mixer & Soap Dispenser 410200503841

#### TETRA MULTIFUNCTIONAL INFRARED BASIN MIXER & SOAP DISPENSER

Function of both mixer and soap dispenser

Comfort length: 123 mm Comfort height: 146 mm 4 liter/minute water flow

Can be used with electric, battery or both. It is recommended to use batteries only during power cuts.

4x1.5V AA size battery Single water inlet.

Liquid soap dispenser capacity is between 1.6-2 It

Check valve is not included Angle valve is not included

Filter available at the water inlet

Single water inlet. If desired, constant temperature can be provided with double water inlet by using 410600100603.