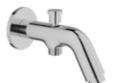

#### **ZERO BATH SPOUT**

Compatible with built-in bath / shower mixers The built-in installation must be installed beforehand Comfort length: 160 mm

#### **BATH SPOUT**

Compatible with built-in bath / shower mixers The built-in installation must be installed beforehand

Comfort length: 140 mm

410200502956