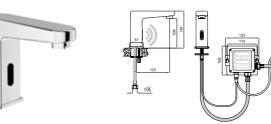

# TECHNOLOGY

Tetra Multifunctional Infrared Basin Mixer & Soap Dispenser 410200503841

#### TETRA MULTIFUNCTIONAL INFRARED BASIN MIXER & SOAP DISPENSER

Function of both mixer and soap dispenser

Comfort length: 123 mm Comfort height: 146 mm 4 liter/minute water flow

Can be used with electric, battery or both. It is recommended to use batteries only during power cuts.