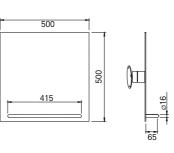

#### SHELF TOWEL HOLDERS / BATHTUB HANDLES / SPONGE HOLDERS

**Public Towel Shelf Page:** 191

**Public Towel Shelf Page:** 191

Public Shower Grab **Bar With Soap Holder Page:** 191

Bar / Towel Holder

[30 cm]

Page: 191

Page: 191

Public Shower Grab Bar / Towel Holder [60 cm] Page: 192

#### SHELF TOWEL HOLDERS / BATHTUB HANDLES / SPONGE HOLDERS

Public Soap Holder Page: 192

**Public Corner Shower Basket** Page: 192

**Public Double Decker Corner Shower Basket** Page: 192