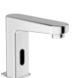

#### ORION MONO INFRARED BUILT-IN BASIN MIXER

Comfort length: 230 mm 3,8 liter/minute water flow Can be used with electric, battery or both. It is

recommended to use batteries only during power cuts. 4x1.5V AA size battery

Single water inlet.

Check valve is not included Angle valve is not included

Filter available at the water inlet

410200503809