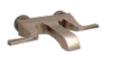

# **ARRIS**

High Basin Mixer (Matte Black) 410200504733

### **ARRIS**

#### **BASIN MIXER**

Comfort Length: 103 mm Comfort Height: 98 mm 35 mm ceramic cartridge Honeycomb aerator

| 1 | Chrome      | 410200504727 |
|---|-------------|--------------|
| 2 | Matte Black | 410200504732 |