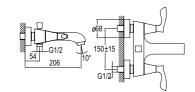

#### **BATH MIXER**

Comfort length: 206 mm 90° Ceramic headworks Honeycomb aerator Lockable shower controller

| 1 | Chrome         | 410200500165 |
|---|----------------|--------------|
| 2 | Brushed Nickel | 410200500166 |
| 3 | Rose Gold      | 410200500167 |
| 4 | Matte Black    | 410200504720 |
|   |                |              |