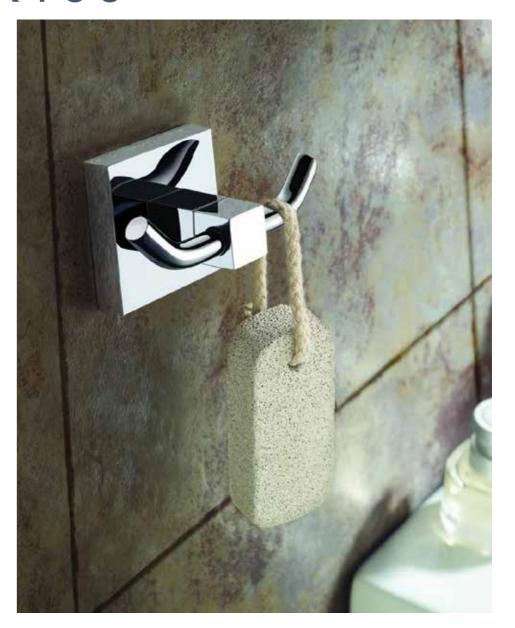

## **Rain Round Push Button Shower Bar**

Taking the soothing effect of raindrops to your bathroom, the Rain Shower Bar creates a pleasant shower experience with its exclusive flow system.

It provides uninterrupted shower pleasure owing to its practical use while preventing water leaks caused by breakage and bending, with its highly durable structure.

Rain Shower Bar, which brings the shower experience you wish to your bathroom through its regular, massage, and foam functions, perfectly adapts to your bathroom with its round and square forms.