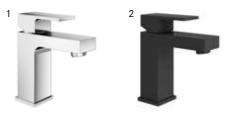

# **ARRIS**

High Basin Mixer (Matte Black) 410200504733

### **ARRIS**

#### **BASIN MIXER**

Comfort Length: 103 mm Comfort Height: 98 mm 35 mm ceramic cartridge Honeycomb aerator

| 1 | Chrome      | 410200504727 |
|---|-------------|--------------|
| 2 | Matte Black | 410200504732 |

CODE

COLOR

1 Chrome

1 Chrome

2 Matte Black

2 Matte Black

410200504728

410200504733