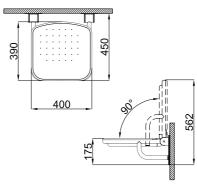

**Public Vanity Mirror** 

3x Zoom **Page:** 196

135° Angle Grab Bar **Page:** 198

60 cm Fixed Grab Bar **Page:** 198

90° Angle **Grab Bar Page:** 198

90° Angle Grab Bar [Wall Mounted] **Page:** 198

**Moving Grab Bar** 

Adjustable Floor-**Mounted Grab Bar Page:** 199

Adjustable Mirror Page: 199

**Shower Seat and Support Pedestal** Page: 199

Polyurethane **Shower Seat** Page: 199