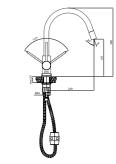

# **ARRIS**

High Basin Mixer (Matte Black) 410200504733

#### **BASIN MIXER**

Comfort Length: 103 mm Comfort Height: 98 mm 35 mm ceramic cartridge Honeycomb aerator

| 1 | Chrome      | 410200504727 |
|---|-------------|--------------|
| 2 | Matte Black | 410200504732 |

CODE

COLOR

1 Chrome

1 Chrome

2 Matte Black

2 Matte Black

410200504728

410200504733