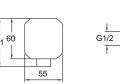

#### KALEBOX BUILT-IN BASIN MIXER [BUILT-IN PART]

Exposed final installation part should be ordered separately G 1/2" water inlet / outlet

10 mm wall tolerance

Special plastic cover for post-installation test/cleaning

#### K-BOX BUILT-IN BASIN MIXER [BUILT-IN PART]

Exposed final installation part should be ordered separately G 1/2" water inlet / outlet
Special plastic cover for post-installation test/cleaning

410200504678