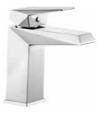

# **ARRIS**

High Basin Mixer (Matte Black) 410200504733

### **ARRIS**

#### **BASIN MIXER**

Comfort Length: 103 mm Comfort Height: 98 mm 35 mm ceramic cartridge Honeycomb aerator

| 1 | Chrome      | 410200504727 |
|---|-------------|--------------|
| 2 | Matte Black | 410200504732 |