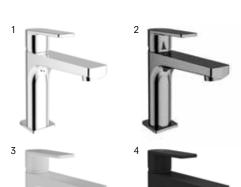

# **ARRIS**

High Basin Mixer (Matte Black) 410200504733

### **ARRIS**

#### **BASIN MIXER**

Comfort Length: 103 mm Comfort Height: 98 mm 35 mm ceramic cartridge Honeycomb aerator

| 1 | Chrome      | 410200504727 |
|---|-------------|--------------|
| 2 | Matte Black | 410200504732 |

CODE

COLOR

1 Chrome

1 Chrome

2 Matte Black

2 Matte Black

410200504728

410200504733