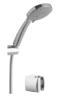

## **Rain Round Push Button Shower Bar**

Taking the soothing effect of raindrops to your bathroom, the Rain Shower Bar creates a pleasant shower experience with its exclusive flow system.

It provides uninterrupted shower pleasure owing to its practical use while preventing water leaks caused by breakage and bending, with its highly durable structure.

Rain Shower Bar, which brings the shower experience you wish to your bathroom through its regular, massage, and foam functions, perfectly adapts to your bathroom with its round and square forms.