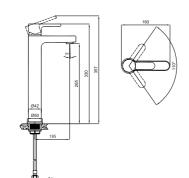

#### **HIGH BASIN MIXER**

Comfort length: 160 mm Comfort height: 240 mm 40 mm ceramic cartridge 40% water saving aerator

Cascade faucet aerator

| 1 | Chrome      | 410200500507 |
|---|-------------|--------------|
| 2 | Matte Black | 410200500506 |

40 mm ceramic cartridge

1 Chrome 410200500511 2 Matte Black 410200500510