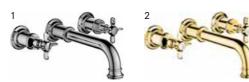

#### BATH MIXER [HANDSHOWER SET INCLUDED]

410200500135

Comfort length: 191 mm 40 mm temperature and flow limit adjustable Handshower set included Diverter locked by pulling down

### BUILT-IN BATH MIXER [EXPOSED PART]

410200500136

Final installation part of KaleBox (410200500214) Built-in part not included Includes rosette and cartridge system. 40 mm ceramic cartridge Push type diverter 2 functions: Can be used two of showerhead, handshower, spout, water jet functions