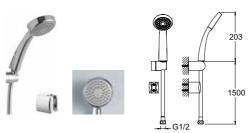

#### **HANDSHOWER SETS**

(3 Functions) Page: 126

Rain Quadro Page: 127

Rain S80 Solo Page: 129

Zero (3 Functions) Page: 126

Rain Line Page: 127

Rain S70 Page: 129

Zero (3 Functions) **Page:** 126

Rain Line Page: 128

Zero (3 Functions) Page: 126

Rain S100 (3 Functions) Page: 128

Rain S120 Plus (5 Functions) Page: 127

Rain Square Page: 128

Slim (20x20 cm)

**Page:** 109

Soft

(Round 30 cm)

**Page:** 110

Showerhead

(36x24 cm)

Page: 111

Rain S120 Page: 127

Rain S110 (3 Functions) Page: 128

Slim (Round 30 cm) **Page:** 110