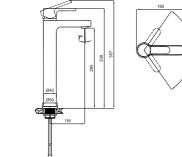

# NOVA

NOVA

### **BASIN MIXER**

CODE

Comfort length: 113 mm Comfort height: 97 mm

35 mm ceramic cartridge Honeycomb aerator