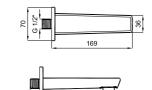

### BATH MIXER

Comfort length: 168 mm 35 mm ceramic cartridge 40% water saving aerator

| Chrome    | 410200500122 |
|-----------|--------------|
| Gold      | 410200500123 |
| Rose Gold | 410200500124 |