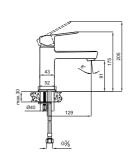

#### **BASIN MIXER**

Comfort length: 129 mm Comfort height: 91 mm 35 mm ceramic cartridge ±7° swivel aerator

410200500516

410200502995