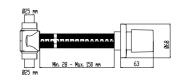

#### WALL MOUNTED SHOWER ARM

Length 33 cm Wall-mounted G1/2" water inlet For overhead showers

#### WALL MOUNTED SHOWER ARM

410200500329 Gold

Length 30 cm Wall-mounted G1/2" water inlet For overhead showers

#### WALL MOUNTED SHOWER ARM

Matte Black 410200504690

Length 33 cm Wall-mounted G1/2" water inlet For overhead showers