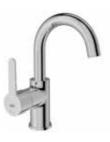

# **KARINA**

Basin Mixer 410200504715

#### **BASIN MIXER**

Comfort length: 120 mm Comfort height: 94 mm 25 mm ceramic cartridge Honeycomb aerator

| 1 | Chrome         | 410200504715 |
|---|----------------|--------------|
| 2 | Brushed Nickel | 410200504716 |
| 3 | Rose Gold      | 410200504717 |
| 4 | Matte Black    | 410200504718 |