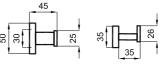

#### **BASIN MIXER**

Comfort length: 120 mm Comfort height: 94 mm 25 mm ceramic cartridge Honeycomb aerator

| 1 | Chrome         | 410200504715 |
|---|----------------|--------------|
| 2 | Brushed Nickel | 410200504716 |
| 3 | Rose Gold      | 410200504717 |
| 4 | Matte Black    | 410200504718 |

#### BASIN MIXER [FOR BASINS WITH THREE HOLES]

|   | Chrome         | 410200500160 |
|---|----------------|--------------|
|   | Brushed Nickel | 410200500161 |
| , | Rose Gold      | 410200500162 |
| ļ | Matte Black    | 410200504719 |
|   |                |              |