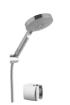

## **Rain Round Push Button Shower Bar**

Taking the soothing effect of raindrops to your bathroom, the Rain Shower Bar creates a pleasant shower experience with its exclusive flow system.

It provides uninterrupted shower pleasure owing to its practical use while preventing water leaks caused by breakage and bending, with its highly durable structure.

Rain Shower Bar, which brings the shower experience you wish to your bathroom through its regular, massage, and foam functions, perfectly adapts to your bathroom with its round and square forms.