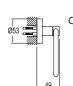

# TAPS I ANGLE VALVES

COLOR

**A100 ANGLE VALVE** 

G1/2" water inlet, G3/8" water outlet Comfort length: 24 mm 62 mm rosette diameter

CODE

**S100 ANGLE VALVE** 410200500627

G1/2" water inlet, G3/8" water outlet Comfort length: 20 mm 62 mm rosette diameter Ceramic headworks (180° swivel)

410200500637

410200500685

CODE