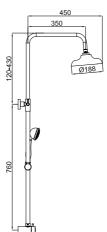

#### RAIN ROUND PUSH BUTTON SHOWER BAR

Easy assembly without the need for built-in work Used with shower / bath mixers with Handshower outlet (G1/2") Hand-held / overhead shower and diverter included Installation height should be custom-fit for the customer so that they can comfortably wash themselves under the overhead shower 3 Functions: Normal, Massage Spray

#### 410200505213

Gold

Rose Gold