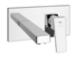

# **ARRIS**

High Basin Mixer (Matte Black) 410200504733

### **ARRIS**

#### **BASIN MIXER**

Comfort Length: 103 mm Comfort Height: 98 mm 35 mm ceramic cartridge Honeycomb aerator

| 1 | Chrome      | 410200504727 |
|---|-------------|--------------|
| 2 | Matte Black | 410200504732 |