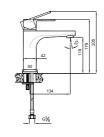

#### **BASIN MIXER**

Comfort length: 120 mm Comfort height: 94 mm 25 mm ceramic cartridge Honeycomb aerator

| 1 | Chrome         | 410200504715 |
|---|----------------|--------------|
| 2 | Brushed Nickel | 410200504716 |
| 3 | Rose Gold      | 410200504717 |
| 4 | Matte Black    | 410200504718 |

#### BASIN MIXER [FOR BASINS WITH THREE HOLES]

|   | Chrome         | 410200500160 |
|---|----------------|--------------|
|   | Brushed Nickel | 410200500161 |
| , | Rose Gold      | 410200500162 |
| ļ | Matte Black    | 410200504719 |
|   |                |              |