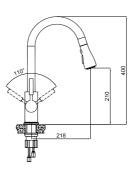

# SINK MIXERS

#### SMART INFRARED PULL DOWN SINK MIXER

Comfort length: 221 mm Comfort height: 210 mm

Dual function: Pressure stream or full-pipe flow Able to reach all parts of the washbasin with flexible washing hose that can be pulled off of its special fixer

Manual / Auto Setting

Can be used with electric, battery (4x1.5V AA size)

410200500189