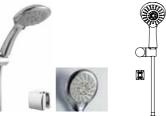

## **Rain Round Push Button Shower Bar**

Taking the soothing effect of raindrops to your bathroom, the Rain Shower Bar creates a pleasant shower experience with its exclusive flow system.

It provides uninterrupted shower pleasure owing to its practical use while preventing water leaks caused by breakage and bending, with its highly durable structure.

Rain Shower Bar, which brings the shower experience you wish to your bathroom through its regular, massage, and foam functions, perfectly adapts to your bathroom with its round and square forms.