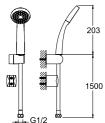

#### 410201000090

CODE

PRODUCT MARE SHOWER BAR

Easy assembly without the need for built-in work Used with shower / bath mixers with Handshower outlet (G1/2"). Hand-held / overhead shower and diverter included 60 cm spiral for faucet-shower bar connection Installation height should be custom-fit for the customer so that they can comfortably wash themselves under the overhead shower.

## PRODUCT MARE SHOWER BAR

Easy assembly without the need for built-in work Used with shower / bath mixers with Handshower outlet (G1/2") Hand-held / overhead shower and diverter included Installation height should be custom-fit for the customer so that they can comfortably wash themselves under the overhead shower.