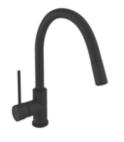

#### SMART INFRARED PULL DOWN SINK MIXER

Comfort length: 221 mm Comfort height: 210 mm

Dual function: Pressure stream or full-pipe flow Able to reach all parts of the washbasin with flexible washing hose that can be pulled off of its special fixer

Manual / Auto Setting

Can be used with electric, battery (4x1.5V AA size)

410200500189