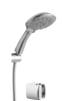

## **Rain Round Push Button Shower Bar**

Taking the soothing effect of raindrops to your bathroom, the Rain Shower Bar creates a pleasant shower experience with its exclusive flow system.

It provides uninterrupted shower pleasure owing to its practical use while preventing water leaks caused by breakage and bending, with its highly durable structure.

Rain Shower Bar, which brings the shower experience you wish to your bathroom through its regular, massage, and foam functions, perfectly adapts to your bathroom with its round and square forms.