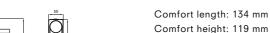

### BASIN MIXER [1,9 L/DK]

Comfort length: 134 mm

Comfort height: 119 mm 35 mm ceramic cartridge Honeycomb aerator

410200504698

410200502992