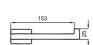

#### A100 SHORT TAP

Comfort length: 92 mm 62 mm rosette diameter Flow regulating filter at the outlet end Ceramic headworks (180° swivel)

S100 SHORT TAP

Comfort length: 92 mm
62 mm rosette diameter
Flow regulating filter at the outlet end
Ceramic headworks (180° swivel)

# A100 LONG TAP 410200500631

Comfort length: 126 mm 62 mm rosette diameter Flow regulating filter at the outlet end Ceramic headworks (180° swivel)

### S100 LONG TAP

Comfort length: 126 mm 62 mm rosette diameter Flow regulating filter at the outlet end Ceramic headworks (180° swivel)

CODE

410200500290

410200502838

101