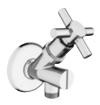

# TAPS I ANGLE VALVES

COLOR

**A100 ANGLE VALVE** 

G1/2" water inlet, G3/8" water outlet Comfort length: 24 mm 62 mm rosette diameter

CODE

**S100 ANGLE VALVE** 410200500627

G1/2" water inlet, G3/8" water outlet Comfort length: 20 mm 62 mm rosette diameter Ceramic headworks (180° swivel)

410200500637

410200500685

CODE