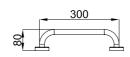

#### SHELF TOWEL HOLDERS / BATHTUB HANDLES / SPONGE HOLDERS

**Public Towel Shelf Page:** 191

**Public Towel Shelf Page:** 191

Public Shower Grab **Bar With Soap Holder Page:** 191

Bar / Towel Holder

[30 cm]

Page: 191

Page: 191

Public Shower Grab Bar / Towel Holder [60 cm] Page: 192