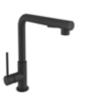

# SINK MIXERS

# **GASTRO L PULL OUT SINK MIXER**

Comfort length: 231 mm Comfort height: 265 mm

Dual function: Pressure stream or full-pipe flow Able to reach all parts of the washbasin with flexible washing hose that can be pulled off

of its special fixer