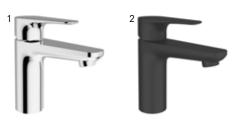

#### **BASIN MIXER**

Comfort Length: 103 mm Comfort Height: 98 mm 35 mm ceramic cartridge Honeycomb aerator

| 1 | Chrome      | 410200504727 |
|---|-------------|--------------|
| 2 | Matte Black | 410200504732 |