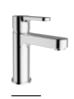

# **ARRIS**

High Basin Mixer (Matte Black) 410200504733

#### **BASIN MIXER**

Comfort Length: 103 mm Comfort Height: 98 mm 35 mm ceramic cartridge Honeycomb aerator

| 1 | Chrome      | 410200504727 |
|---|-------------|--------------|
| 2 | Matte Black | 410200504732 |