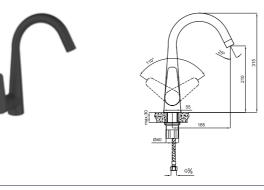

# DIAMANTE

CODE

#### **BASIN MIXER**

Comfort length: 136 mm Comfort height: 107 mm 40 mm ceramic cartridge 5.0 I/min water flow

410200500132

#### BASIN MIXER [FOR BASINS WITH THREE HOLES]

Comfort length: 141 mm Comfort height: 113 mm Ceramic headworks 90° 5.0 I/min water flow

410200500133

#### BUILT-IN BASIN MIXER [EXPOSED PART]

Final installation part of Kalebox (410200500207). Built-in part not included. Includes rosette and cartridge system. Comfort length: 165 mm 40 mm ceramic cartridge 5.0 I/min water flow