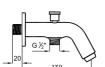

### **BATH SPOUT**

410200502953

Compatible with built-in bath / shower mixers The built-in installation must be installed beforehand Comfort length: 130 mm

410200502954

CODE

#### **BATH SPOUT** [WITH DIVERTER]

Compatible with built-in bath / shower mixers The built-in installation must be installed beforehand

Comfort length: 130 mm Lockable shower controller