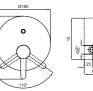

#### **BASIN MIXER**

Comfort length: 136 mm Comfort height: 107 mm 40 mm ceramic cartridge 5.0 I/min water flow

410200500132