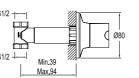

G1/2" water inlet and outlet Ceramic headworks (90°) Used as bidet mixer for wall hung WC Ø80 mm rosette

| 1 | Chrome      | 410200500459 |
|---|-------------|--------------|
| 2 | Gold        | 410200500708 |
| 3 | Matte Black | 410200504708 |