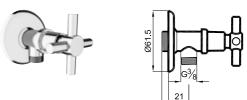

#### M100 ANGLE VALVE

G1/2" water inlet, G3/8" water outlet Comfort length: 20 mm 62 mm rosette diameter Classic headworks

#### M100 ANGLE VALVE WITH FILTER

G1/2" water inlet, G3/8" water outlet Comfort length: 40 mm 62 mm rosette diameter Classic headworks

410200500686