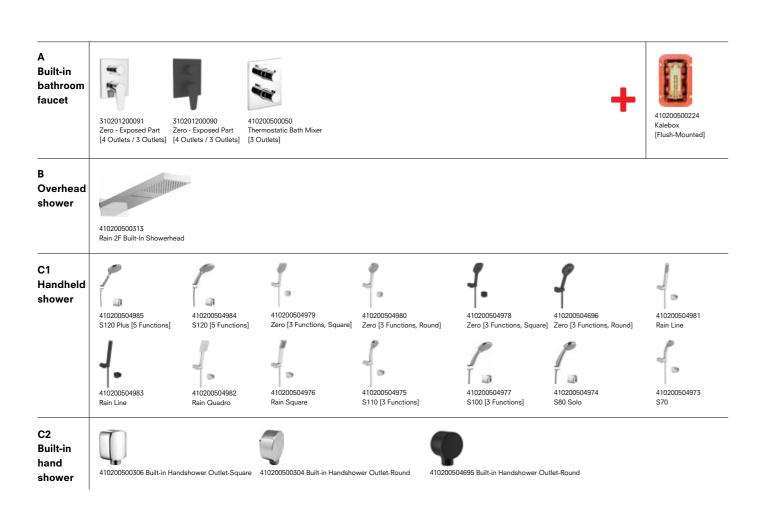

#### BUILT-IN BASIN MIXER [EXPOSED PART]

Final installation part of Kalebox (410200500207). Built-in part not included. Includes rosette and cartridge system. Comfort length: 165 mm 40 mm ceramic cartridge 5.0 I/min water flow

#### KALEBOX BUILT-IN BASIN MIXER [BUILT-IN PART]

Exposed final installation part should be ordered separately G 1/2" water inlet / outlet

10 mm wall tolerance

Special plastic cover for post-installation test/cleaning

410200500207

32 Faucets | Diamante Arris | Faucets 33

#### BATH MIXER [HANDSHOWER SET INCLUDED]

410200500135

Comfort length: 191 mm 40 mm temperature and flow limit adjustable Handshower set included Diverter locked by pulling down

### BUILT-IN BATH MIXER [EXPOSED PART]

410200500136

Final installation part of KaleBox (410200500214) Built-in part not included Includes rosette and cartridge system. 40 mm ceramic cartridge Push type diverter 2 functions: Can be used two of showerhead, handshower, spout, water jet functions

#### KALEBOX BASIC BUILT-IN BATH / SHOWER MIXER [BUILT-IN PART]

410200500214

Exposed final installation part should be ordered separately.

G 1/2" water inlet / outlet

Can be used with one or two functions

#### **BUILT-IN BASIN MIXER** [EXPOSED PART]

Comfort length: 165 mm Final installation part of Kalebox (410200500207). Built-in part not included Includes rosette and cartridge system 40 mm ceramic cartridge 40% water saving aerator

| 1 | Chrome      | 310201200087 |  |  |
|---|-------------|--------------|--|--|
| 2 | Matte Black | 310201200119 |  |  |

Built-in part not included.

Includes rosette and cartridge system. 40 mm ceramic cartridge

Rotational diverter valve 4 or 3 functions: Can be used four or three of showerhead, handshower, spout, water jet functions

310201200091

310201200090

1 Chrome

#### RAIN 2F BUILT-IN SHOWERHEAD [WATERFALL / NORMAL FLOW]

20x50 cm rectangle Stainless steel

Flexible water flow nozzles that help easily remove limescale The built-in installation must have been completed before the finished floor application.

2 different water inlets should be connected.

2 different water stream functions: Waterfall and normal It is recommended to use Kalebox Pro built-in product

Handshower and built-in Handshower outlet with 3 functions.