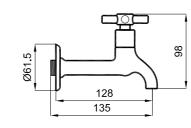

#### **A100 LAUNDRY TAP**

G1/2" water inlet, G3/4" water outlet Comfort length: 59 mm 62 mm rosette diameter Ceramic headworks (90° swivel)

#### **B100 LAUNDRY TAP**

G1/2" water inlet, G3/4" water outlet Comfort length: 59 mm 62 mm rosette diameter Ceramic headworks (90° swivel)

#### **S100 LAUNDRY TAP**

G1/2" water inlet, G3/4" water outlet Comfort length: 59 mm 62 mm rosette diameter Ceramic headworks (180° swivel)