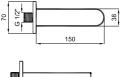

#### **BATH MIXER**

Comfort length: 150 mm 35 mm ceramic cartridge Lockable shower controller Honeycomb aerator