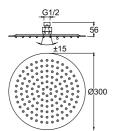

RAIN SHOWERHEAD [SQUARE 37x37 cm]

410200500311

37x37 cm square

Stainless steel

Flexible water flow nozzles that help easily remove limescale Mounting bracket compatible with the application should

SLIM SHOWERHEAD [SQUARE 30x30 cm]

410200500326

30x30 cm square

Stainless steel

Flexible water flow nozzles that help easily remove limescale Showerhead swivel ball adapter to adjust the shower angle Mounting bracket compatible with the application should be used.