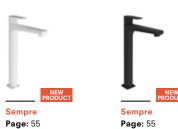

# SEMPRE

5 Rose Gold

CODE

### **SEMPRE BASIN MIXER**

Comfort length: 120 mm Comfort height: 119 mm 35 mm ceramic cartridge Honeycomb aerator

|                | 1 | Chrome      | 410200502535 |
|----------------|---|-------------|--------------|
| NEW<br>PRODUCT | 2 | Titanyum    | 410200505226 |
| NEW<br>PRODUCT | 3 | Matte White | 410200505222 |
| NEW<br>PRODUCT | 4 | Matte Black | 410200505224 |

#### **HIGH BASIN MIXER**

Comfort length: 190 mm Comfort height: 277 mm 35 mm ceramic cartridge Honeycomb aerator

1 Chrome 410200502952 NEW 2 Titanyum 410200505227 3 Matte White 410200505223 410200505225 4 Matte Black