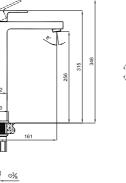

#### HIGH BASIN MIXER

Comfort Length: 161 mm Comfort Height: 256 mm 35 mm ceramic cartridge Honeycomb aerator

| 000<br>300 | Honeyc<br>Aerator   |
|------------|---------------------|
| 35mm       | Ceramio<br>Cartrido |
|            |                     |

410200504730

410200504735