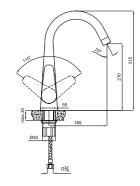

# SINK MIXERS

#### SMART INFRARED PULL DOWN SINK MIXER

Comfort length: 221 mm Comfort height: 210 mm

Dual function: Pressure stream or full-pipe flow Able to reach all parts of the washbasin with flexible washing hose that can be pulled off of its special fixer

Manual / Auto Setting

Can be used with electric, battery (4x1.5V AA size)

410200500189