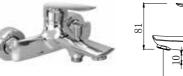

#### **BATH MIXER**

Comfort length: 206 mm 90° Ceramic headworks Honeycomb aerator Lockable shower controller

| 1 | Chrome         | 410200500165 |
|---|----------------|--------------|
| 2 | Brushed Nickel | 410200500166 |
| 3 | Rose Gold      | 410200500167 |
| 4 | Matte Black    | 410200504720 |
|   |                |              |