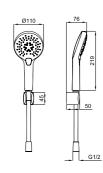

#### **HANDSHOWER SETS**

(3 Functions) Page: 126

Rain Quadro Page: 127

Rain S80 Solo Page: 129

Zero (3 Functions) Page: 126

Rain Line Page: 127

Rain S70 Page: 129

Zero (3 Functions) **Page:** 126

Rain Line Page: 128

Zero (3 Functions) Page: 126

Rain S100 (3 Functions) Page: 128

Rain S120 Plus (5 Functions) Page: 127

Rain Square Page: 128

Slim (20x20 cm)

**Page:** 109

Soft

(Round 30 cm)

**Page:** 110

Showerhead

(36x24 cm)

Page: 111

Rain S120 Page: 127

Rain S110 (3 Functions) Page: 128

Slim (Round 30 cm) **Page:** 110