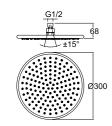

## SOFT SHOWERHEAD [ROUND 30 cm]

30 cm diameter

Stainless steel

Flexible water flow nozzles that help easily remove limescale Showerhead swivel ball adapter to adjust the shower angle Mounting bracket compatible with the application should be used.