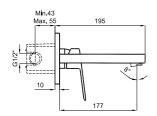

### SINK MIXER WITH SWIVEL SPOUT

Comfort length: 185 mm Comfort height: 210 mm 360° swivel spout 40 mm ceramic cartridge 40% water saving aerator Water-saving honeycomb aerator

### CODE

1 Chrome 410200500515 2 Matte Black 410200500514