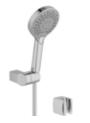

#### RAIN ROUND PUSH BUTTON SHOWER BAR

Easy assembly without the need for built-in work Used with shower / bath mixers with Handshower outlet (G1/2") Hand-held / overhead shower and diverter included Installation height should be custom-fit for the customer so that they can comfortably wash themselves under the overhead shower 3 Functions: Normal, Massage Spray

#### 410200505213

Gold

Rose Gold