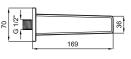

#### BUILT-IN BASIN MIXER [EXPOSED PART]

Final installation part of Kalebox (410200500207). Built-in part not included. Includes rosette and cartridge system. Comfort length: 165 mm 40 mm ceramic cartridge 5.0 I/min water flow

410200500134