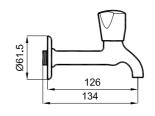

#### A100 SHORT TAP

Comfort length: 92 mm 62 mm rosette diameter Flow regulating filter at the outlet end Ceramic headworks (180° swivel)

S100 SHORT TAP

Comfort length: 92 mm
62 mm rosette diameter
Flow regulating filter at the outlet end
Ceramic headworks (180° swivel)

# A100 LONG TAP 410200500631

Comfort length: 126 mm 62 mm rosette diameter Flow regulating filter at the outlet end Ceramic headworks (180° swivel)