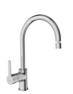

# **ARRIS**

High Basin Mixer (Matte Black) 410200504733

### **ARRIS**

#### **BASIN MIXER**

Comfort Length: 103 mm Comfort Height: 98 mm 35 mm ceramic cartridge Honeycomb aerator

| 1 | Chrome      | 410200504727 |
|---|-------------|--------------|
| 2 | Matte Black | 410200504732 |