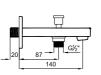

### SINK MIXER WITH SWIVEL SPOUT

Comfort length: 185 mm Comfort height: 210 mm 360° swivel spout 40 mm ceramic cartridge 40% water saving aerator Water-saving honeycomb aerator

### CODE

1 Chrome 410200500515 2 Matte Black 410200500514