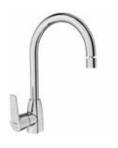

# **ARRIS**

High Basin Mixer (Matte Black) 410200504733

### **ARRIS**

#### **BASIN MIXER**

Comfort Length: 103 mm Comfort Height: 98 mm 35 mm ceramic cartridge Honeycomb aerator

| 1 | Chrome      | 410200504727 |
|---|-------------|--------------|
| 2 | Matte Black | 410200504732 |