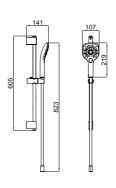

#### 410201000090

CODE

PRODUCT MARE SHOWER BAR

Easy assembly without the need for built-in work Used with shower / bath mixers with Handshower outlet (G1/2"). Hand-held / overhead shower and diverter included 60 cm spiral for faucet-shower bar connection Installation height should be custom-fit for the customer so that they can comfortably wash themselves under the overhead shower.

## PRODUCT MARE SHOWER BAR

Easy assembly without the need for built-in work Used with shower / bath mixers with Handshower outlet (G1/2") Hand-held / overhead shower and diverter included Installation height should be custom-fit for the customer so that they can comfortably wash themselves under the overhead shower.

410200505047