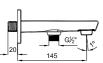

Honeycomb aerator

**BATH SPOUT** 

410200502957

Compatible with built-in bath / shower mixers The built-in installation must be installed beforehand Comfort length: 145 mm

#### **SEMPRE BATH SPOUT**

410200502957

Compatible with built-in bath / shower mixers The built-in installation must be installed beforehand Comfort length: 145 mm

410200502958