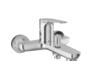

# ZERO

High Basin Mixer 410200500507

COLOR

CODE

### **BASIN MIXER**

**ZERO** 

Comfort length: 120 mm Comfort height: 95 mm 40 mm ceramic cartridge 40% water saving aerator

| 1 | Chrome      | 410200500503 |  |
|---|-------------|--------------|--|
| 2 | Matte Black | 410200500502 |  |

#### **BATH MIXER**

**SHOWER MIXER** 

Comfort length: 180 mm 40 mm ceramic cartridge Lockable shower controller

1 Chrome 410200500509 2 Matte Black 410200500508