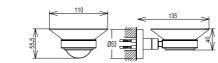

#### **TOWEL HOLDERS**

D300 Page: 172

D100 (Ring)

**Page:** 178

K100 Page: 174

K100 (Double Swivel) Page: 174

K100 (Ring)

Page: 175

D100 (Double Swivel)

**Page:** 181

D100

**Page:** 178

**Page:** 183

D100 (Double Swivel) **Page:** 184

D100 (Double Swivel)

**Page:** 178

D100 Page: 185

D100

Page: 181

D100 (Ring) Page: 185

K400 Page: 188