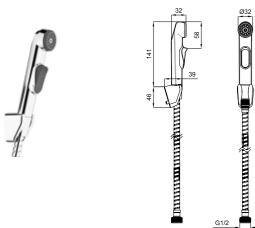

MARE BIDET SPRAY

CODE

COLOR

410200504724

106

G1 /2" water inlet 125 cm spiral hose

**NOVA BIDET SPRAY** 

410200504725

G1/2" water inlet 125 cm spiral hose

Flexible water flow nozzles that help easily remove limescale

#### **BRASS BIDET SPRAY**

- G1 /2" water inlet 120 cm spiral hose
- 1 Chrome 410200500611 \* 410200502508 Chrome 410200500272 2 Gold