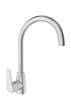

# SINK MIXERS

#### SMART INFRARED PULL DOWN SINK MIXER

Comfort length: 221 mm Comfort height: 210 mm

Dual function: Pressure stream or full-pipe flow Able to reach all parts of the washbasin with flexible washing hose that can be pulled off of its special fixer

Manual / Auto Setting

Can be used with electric, battery (4x1.5V AA size)

410200500189