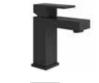

# **ARRIS**

High Basin Mixer (Matte Black) 410200504733

### **ARRIS**

#### **BASIN MIXER**

Comfort Length: 103 mm Comfort Height: 98 mm 35 mm ceramic cartridge Honeycomb aerator

| 1 | Chrome      | 410200504727 |
|---|-------------|--------------|
| 2 | Matte Black | 410200504732 |