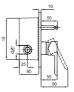

#### BATH MIXER [HANDSHOWER SET INCLUDED]

410200500135

Comfort length: 191 mm 40 mm temperature and flow limit adjustable Handshower set included Diverter locked by pulling down