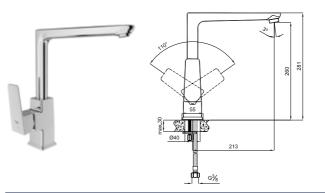

### SINK MIXER WITH SWIVEL SPOUT

Comfort length: 185 mm Comfort height: 210 mm 360° swivel spout 40 mm ceramic cartridge 40% water saving aerator Water-saving honeycomb aerator

### CODE

1 Chrome 410200500515 2 Matte Black 410200500514