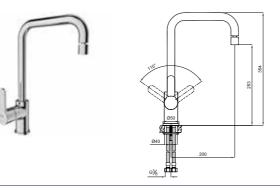

#### SMART INFRARED PULL DOWN SINK MIXER

Comfort length: 221 mm Comfort height: 210 mm

Dual function: Pressure stream or full-pipe flow Able to reach all parts of the washbasin with flexible washing hose that can be pulled off of its special fixer

Manual / Auto Setting

Can be used with electric, battery (4x1.5V AA size)

410200500189