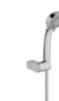

#### 410201000090

CODE

PRODUCT MARE SHOWER BAR

Easy assembly without the need for built-in work Used with shower / bath mixers with Handshower outlet (G1/2"). Hand-held / overhead shower and diverter included 60 cm spiral for faucet-shower bar connection Installation height should be custom-fit for the customer so that they can comfortably wash themselves under the overhead shower.

## PRODUCT MARE SHOWER BAR

Easy assembly without the need for built-in work Used with shower / bath mixers with Handshower outlet (G1/2") Hand-held / overhead shower and diverter included Installation height should be custom-fit for the customer so that they can comfortably wash themselves under the overhead shower.

410200505047