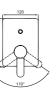

#### **BASIN MIXER**

Comfort length: 120 mm Comfort height: 94 mm 25 mm ceramic cartridge Honeycomb aerator

| 1 | Chrome         | 410200504715 |
|---|----------------|--------------|
| 2 | Brushed Nickel | 410200504716 |
| 3 | Rose Gold      | 410200504717 |
| 4 | Matte Black    | 410200504718 |