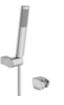

## **Rain Round Push Button Shower Bar**

Taking the soothing effect of raindrops to your bathroom, the Rain Shower Bar creates a pleasant shower experience with its exclusive flow system.

It provides uninterrupted shower pleasure owing to its practical use while preventing water leaks caused by breakage and bending, with its highly durable structure.

Rain Shower Bar, which brings the shower experience you wish to your bathroom through its regular, massage, and foam functions, perfectly adapts to your bathroom with its round and square forms.