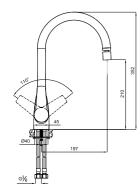

#### BUILT-IN BASIN MIXER [BUILT-IN PART & EXPOSED PART]

| 100 | 2 |     |
|-----|---|-----|
| 6   | 1 | *** |
|     |   |     |

Comfort Length: 187 mm 35 mm ceramic cartridge Concealed, rectangular aerator Built-in part included Rosette and cartridge system included