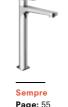

#### **HIGH BASIN MIXER**

Comfort length: 190 mm Comfort height: 277 mm 35 mm ceramic cartridge Honeycomb aerator

1 Chrome 410200502952 NEW 2 Titanyum 410200505227 3 Matte White 410200505223 410200505225 4 Matte Black

#### HIGH BASIN MIXER [5 L/MIN]

Comfort length: 190 mm Comfort height: 277 mm 35 mm ceramic cartridge Honeycomb aerator

5 liter / minute water flow (at any pressure)

410200502994

410200503834

#### HIGH BASIN MIXER [COLD START]

Comfort length: 190 mm Comfort height: 277 mm 35 mm ceramic cartridge Honeycomb aerator

5 liter / minute water flow (at any pressure)

Cold start feature

CODE

410200502538