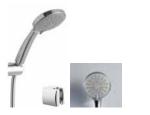

#### **HANDSHOWER SETS**

(3 Functions) Page: 126

Rain Quadro Page: 127

Rain S80 Solo Page: 129

Zero (3 Functions) Page: 126

Rain Line Page: 127

Rain S70 Page: 129

Zero (3 Functions) **Page:** 126

Rain Line Page: 128

Zero (3 Functions) Page: 126

Rain S100 (3 Functions) Page: 128

Rain S120 Plus (5 Functions) Page: 127

Rain Square Page: 128

Slim (20x20 cm)

**Page:** 109

Soft

(Round 30 cm)

**Page:** 110

Showerhead

(36x24 cm)

Page: 111

Rain S120 Page: 127

Rain S110 (3 Functions) Page: 128

Slim (Round 30 cm) **Page:** 110