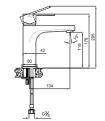

#### **BASIN MIXER**

Comfort Length: 103 mm Comfort Height: 98 mm 35 mm ceramic cartridge Honeycomb aerator

| 1 | Chrome      | 410200504727 |
|---|-------------|--------------|
| 2 | Matte Black | 410200504732 |

#### HIGH BASIN MIXER

Comfort Length: 161 mm Comfort Height: 256 mm 35 mm ceramic cartridge Honeycomb aerator

| 000<br>300 | Honeyc<br>Aerator   |
|------------|---------------------|
| 35mm       | Ceramio<br>Cartrido |
|            |                     |