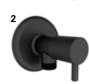

# **ARRIS**

High Basin Mixer (Matte Black) 410200504733

### **ARRIS**

#### **BASIN MIXER**

Comfort Length: 103 mm Comfort Height: 98 mm 35 mm ceramic cartridge Honeycomb aerator

| 1 | Chrome      | 410200504727 |
|---|-------------|--------------|
| 2 | Matte Black | 410200504732 |