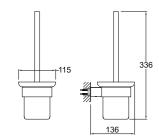

#### **TOILET BRUSH HOLDERS**

Page: 172

D100 Page: 184

D100 Page: 186

D100 (Opal Glass) **Page:** 179

K400 Page: 188

D100 (Porcelain) Page: 179

**Page:** 189