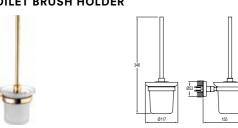

#### **TOILET BRUSH HOLDERS**

Page: 172

D100 Page: 184

D100 Page: 186

D100 (Opal Glass) **Page:** 179

K400 Page: 188

D100 (Porcelain) Page: 179

**Page:** 189

K400

**Page:** 189

D100 (Opal Glass) Page: 182

D100 (Porcelain) Page: 182