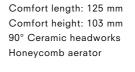

#### **BASIN MIXER**

Comfort Length: 103 mm Comfort Height: 98 mm 35 mm ceramic cartridge Honeycomb aerator

| 1 | Chrome      | 410200504727 |
|---|-------------|--------------|
| 2 | Matte Black | 410200504732 |