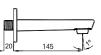

Honeycomb aerator

**BATH SPOUT** 

410200502957

Compatible with built-in bath / shower mixers The built-in installation must be installed beforehand Comfort length: 145 mm

#### BATH SPOUT [WITH DIVERTER]

410200502958