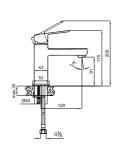

#### **BASIN MIXER**

Comfort length: 120 mm Comfort height: 94 mm 25 mm ceramic cartridge Honeycomb aerator

| 1 | Chrome         | 410200504715 |
|---|----------------|--------------|
| 2 | Brushed Nickel | 410200504716 |
| 3 | Rose Gold      | 410200504717 |
| 4 | Matte Black    | 410200504718 |