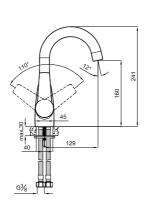

# ZERO

High Basin Mixer 410200500507

COLOR

CODE

#### **HIGH BASIN MIXER**

Comfort length: 160 mm Comfort height: 240 mm 40 mm ceramic cartridge 40% water saving aerator

Cascade faucet aerator

| 1 | Chrome      | 410200500507 |
|---|-------------|--------------|
| 2 | Matte Black | 410200500506 |