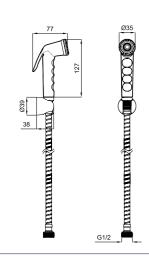

MARE BIDET SPRAY

CODE

COLOR

410200504724

106

G1 /2" water inlet 125 cm spiral hose

**NOVA BIDET SPRAY** 

410200504725

G1/2" water inlet 125 cm spiral hose

Flexible water flow nozzles that help easily remove limescale

#### **BRASS BIDET SPRAY**

- G1 /2" water inlet 120 cm spiral hose
- 1 Chrome 410200500611 \* 410200502508 Chrome 410200500272 2 Gold