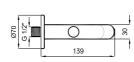

#### **BATH SPOUT**

Compatible with built-in bath / shower mixers The built-in installation must be installed beforehand Comfort length: 160 mm

| 31/2" | \$ 5 |
|-------|------|
| 191   | 190  |
|       |      |

410200500513 1 Chrome

2 Matte Black 410200500512

Basics | Faucets