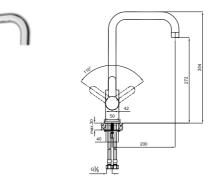

#### SINK MIXER WITH SWIVEL SPOUT

Comfort length: 200 mm Comfort height: 272 mm

360° swivel spout 35 mm ceramic cartridge Honeycomb aerator

410200502531

410200502990

#### SINK MIXER WITH SWIVEL SPOUT [5 L/MIN]

Comfort length: 200 mm

Comfort height: 272 mm 360° swivel spout

35 mm ceramic cartridge

Honeycomb aerator

5 liter / minute water flow (at any pressure)

410200503830

#### SINK MIXER WITH SWIVEL SPOUT [COLD START]

Comfort length: 200 mm

Comfort height: 272 mm

Cold start feature

5 liter / minute water flow (at any pressure)

360° swivel spout

35 mm ceramic cartridge

Honeycomb aerator

5 liter / minute water flow (at any pressure)

410200502966