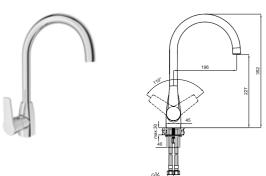

#### **BATHTUB MIXER**

410200500137

Comfort length: 230 mm Comfort height: 1101 mm 40 mm ceramic cartridge G 1/2" water inlet Freestanding, must be installed before final installation of covering material

Cache aerator

Handshower set included