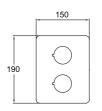

#### **BATH SPOUT**

Compatible with built-in bath / shower mixers The built-in installation must be installed beforehand Comfort length: 160 mm

| 31/2" | \$ 5 |
|-------|------|
| 191   | 190  |
|       |      |

410200500513 1 Chrome

2 Matte Black 410200500512

Basics | Faucets