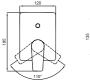

#### **BIDET MIXER**

Comfort length:125 mm Comfort height: 80 cm 40 mm ceramic cartridge Swivel aerator 40% water saving with aerator

1 Chrome 410200500505 410200500504 2 Matte Black