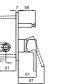

# DIAMANTE

CODE

#### **BASIN MIXER**

Comfort length: 136 mm Comfort height: 107 mm 40 mm ceramic cartridge 5.0 I/min water flow

410200500132

#### BASIN MIXER [FOR BASINS WITH THREE HOLES]

Comfort length: 141 mm Comfort height: 113 mm Ceramic headworks 90° 5.0 I/min water flow

410200500133