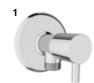

# **ARRIS**

High Basin Mixer (Matte Black) 410200504733

### **ARRIS**

#### **BASIN MIXER**

Comfort Length: 103 mm Comfort Height: 98 mm 35 mm ceramic cartridge Honeycomb aerator

| 1 | Chrome      | 410200504727 |
|---|-------------|--------------|
| 2 | Matte Black | 410200504732 |