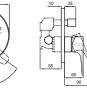

### BUILT-IN BATH MIXER [EXPOSED PART]

410200500136

Final installation part of KaleBox (410200500214) Built-in part not included Includes rosette and cartridge system. 40 mm ceramic cartridge Push type diverter 2 functions: Can be used two of showerhead, handshower, spout, water jet functions

#### KALEBOX BASIC BUILT-IN BATH / SHOWER MIXER [BUILT-IN PART]

410200500214

Exposed final installation part should be ordered separately.

G 1/2" water inlet / outlet

Can be used with one or two functions

28 mm wall tolerance

Special plastic cover for post-installation test / cleaning

In cases where the wall distance is not enough, part 410200500208 can be used for a 2 cm extension when necessary.