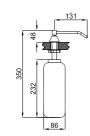

Comfort length: 133 mm Comfort height: 101 mm

Can be used with electric, battery or both.

It is recommended to use batteries only

during power cuts.

4x1.5V AA size battery

Liquid soap dispenser capacity is between 1.6-2 lt

\*Must be installed at a height of at least 20 cm

It is recommended to use batteries only

during power cuts.

4x1.5V AA size battery

Liquid soap dispenser capacity is between 1.6-2 lt

410200504962