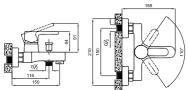

# VICTORIAN

### **VICTORIAN**

#### **BATH MIXER**

## Comfort length: 184 mm

410200500233

410200500234