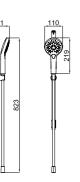

## **Rain Round Push Button Shower Bar**

Taking the soothing effect of raindrops to your bathroom, the Rain Shower Bar creates a pleasant shower experience with its exclusive flow system.

It provides uninterrupted shower pleasure owing to its practical use while preventing water leaks caused by breakage and bending, with its highly durable structure.

Rain Shower Bar, which brings the shower experience you wish to your bathroom through its regular, massage, and foam functions, perfectly adapts to your bathroom with its round and square forms.