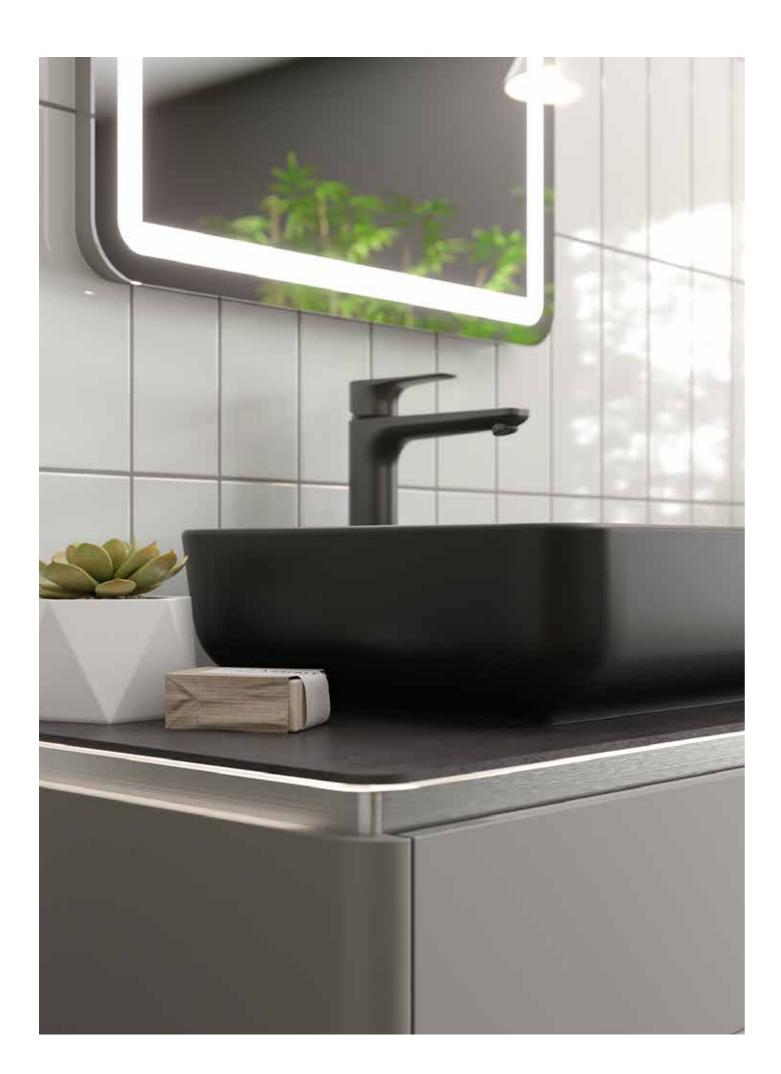

l Faucet Aerators

Enables directional use of water flow for a more comfortable use.



#### **Honeycomb and Cascade Faucet Aerators**

Helps saving water by mixing it with air. It is also lime-proof and does not require long-term cleaning.



#### Spout Diverte

Even if the pressure drops below 0.5 bar, it continues to work because it has a locking system.



#### Silicone Water Flow Nozzles

It prevents limescale in handshowers and is easy to clean as it is flexible.

#### Aesthetic.



#### Waterfall stream

It gives the natural water flow form feeling and provides a stylish appearance.

#### Saves Water.



#### **Water-saving Faucets**

Thanks to its special aerator, washbasin and washbasin faucets flow only 7 liters of water instead of 12 liters of TSE standard and saves 40% water.



# **Product Quality Certificates**



Certificate of Conformity to Turkish Standards issued by TSE [Turkish Standards Institute]

## **Warranty Table**

**Product Group Warranty Term** Bath & Sink Mixers 5 & 10 Years Infrared Faucets 2 Years 5 Years Thermostatic Faucets Shower Systems 5 Years Taps 5 Years

## **System Quality Certificates**

TS-EN ISO 9001: 2000 Quality Management Certificate ISO 14001 Environmental Management System Certificate

# DIAMANTE



CODE

#### **BASIN MIXER**





Comfort length: 136 mm Comfort height: 107 mm 40 mm ceramic cartridge 5.0 I/min water flow

410200500132

#### BASIN MIXER [FOR BASINS WITH THREE HOLES]



Comfort length: 141 mm Comfort height: 113 mm Ceramic headworks 90° 5.0 I/min water flow

410200500133

#### BUILT-IN BASIN MIXER [EXPOSED PART]