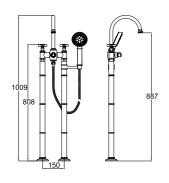

#### \* BATHTUB MIXER

Comfort length: 202 mm Comfort height: 887 mm Ceramic headworks (90°) Honeycomb aerator Handshower included Freestanding, must be installed before final installation of covering material

# 90° Ceramic Headworks

410200500235