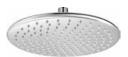

# SHOWER SYSTEMS I SHOWERHEADS

**SLIM SHOWERHEAD** [ROUND 30 cm]

#### COLOR

# CODE

410200500323

#### **SLIM SHOWERHEAD** [ROUND 20 cm]

Stainless steel

Mounting bracket compatible with the application should be used.

Limescale Removal

410200500321

20 cm diameter Stainless steel

Flexible water flow nozzles that help easily remove limescale Showerhead swivel ball adapter to adjust the shower angle Mounting bracket compatible with the application should