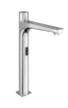

#### **HIGH BASIN MIXER**

Comfort length: 190 mm Comfort height: 277 mm 35 mm ceramic cartridge Honeycomb aerator

1 Chrome 410200502952 NEW 2 Titanyum 410200505227 3 Matte White 410200505223 410200505225 4 Matte Black

#### HIGH BASIN MIXER [5 L/MIN]

Comfort length: 190 mm Comfort height: 277 mm 35 mm ceramic cartridge Honeycomb aerator

5 liter / minute water flow (at any pressure)

410200502994

410200503834

#### HIGH BASIN MIXER [COLD START]

Comfort length: 190 mm Comfort height: 277 mm 35 mm ceramic cartridge Honeycomb aerator

5 liter / minute water flow (at any pressure)

Cold start feature

CODE

410200502538