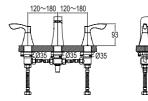

#### **BASIN MIXER**

Comfort length: 120 mm Comfort height: 94 mm 25 mm ceramic cartridge Honeycomb aerator

| 1 | Chrome         | 410200504715 |
|---|----------------|--------------|
| 2 | Brushed Nickel | 410200504716 |
| 3 | Rose Gold      | 410200504717 |
| 4 | Matte Black    | 410200504718 |

#### BASIN MIXER [FOR BASINS WITH THREE HOLES]

|   | Chrome         | 410200500160 |
|---|----------------|--------------|
|   | Brushed Nickel | 410200500161 |
| , | Rose Gold      | 410200500162 |
| ļ | Matte Black    | 410200504719 |
|   |                |              |