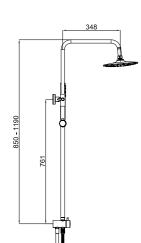

## **Rain Round Push Button Shower Bar**

Taking the soothing effect of raindrops to your bathroom, the Rain Shower Bar creates a pleasant shower experience with its exclusive flow system.

It provides uninterrupted shower pleasure owing to its practical use while preventing water leaks caused by breakage and bending, with its highly durable structure.

Rain Shower Bar, which brings the shower experience you wish to your bathroom through its regular, massage, and foam functions, perfectly adapts to your bathroom with its round and square forms.