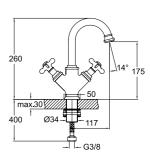

#### BASIN MIXER

Comfort length: 117 mm Comfort height: 175 mm Ceramic headworks 90° Honeycomb aerator

| 1 | Chrome | 410200500225 |
|---|--------|--------------|
| 2 | Gold   | 410200500226 |

Honeycomb Aerator