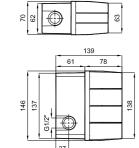

#### **BASIN MIXER**

Comfort length: 136 mm Comfort height: 107 mm 40 mm ceramic cartridge 5.0 I/min water flow

410200500132

#### BASIN MIXER [FOR BASINS WITH THREE HOLES]

Comfort length: 141 mm Comfort height: 113 mm Ceramic headworks 90° 5.0 I/min water flow

410200500133