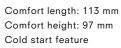

### **BASIN MIXER**

CODE

Comfort length: 113 mm Comfort height: 97 mm

35 mm ceramic cartridge Honeycomb aerator

#### BASIN MIXER [5 L/MIN]

410200502989

Comfort length: 113 mm Comfort height: 97 mm 35 mm ceramic cartridge Honeycomb aerator

5 liter / minute water flow (at any pressure)

Ceramic Cartridge

### BASIN MIXER [COLD START]

410200503828

Comfort length: 113 mm Comfort height: 97 mm Cold start feature

5 liter / minute water flow (at any pressure)

35 mm ceramic cartridge

 $\pm 7^{\circ}$  swivel aerator