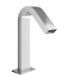

# TECHNOLOGY

Tetra Multifunctional Infrared Basin Mixer & Soap Dispenser 410200503841

#### TETRA MULTIFUNCTIONAL INFRARED BASIN MIXER & SOAP DISPENSER

Function of both mixer and soap dispenser

Comfort length: 123 mm Comfort height: 146 mm 4 liter/minute water flow

Can be used with electric, battery or both. It is recommended to use batteries only during power cuts.

4x1.5V AA size battery Single water inlet.

Liquid soap dispenser capacity is between 1.6-2 It

Check valve is not included Angle valve is not included

Filter available at the water inlet

Single water inlet. If desired, constant temperature can be provided with double water inlet by using 410600100603.