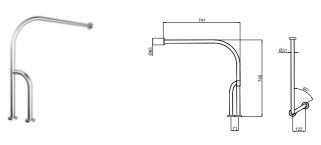

**Public Vanity Mirror** 

3x Zoom **Page:** 196

135° Angle Grab Bar **Page:** 198

60 cm Fixed Grab Bar **Page:** 198

90° Angle **Grab Bar Page:** 198

90° Angle Grab Bar [Wall Mounted] **Page:** 198

**Moving Grab Bar** 