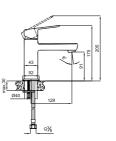

## MASTER PULL DOWN SINK MIXER

Comfort length: 215 mm Comfort height: 235 mm

Dual function: Pressure stream or full-pipe flow Able to reach all parts of the washbasin with flexible washing hose that can be pulled off

of its special fixer