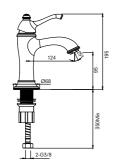

#### **BASIN MIXER**

Comfort length: 120 mm Comfort height: 94 mm 25 mm ceramic cartridge Honeycomb aerator

| 1 | Chrome         | 410200504715 |
|---|----------------|--------------|
| 2 | Brushed Nickel | 410200504716 |
| 3 | Rose Gold      | 410200504717 |
| 4 | Matte Black    | 410200504718 |