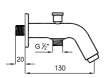

### **BATH SPOUT**

410200502953

Compatible with built-in bath / shower mixers The built-in installation must be installed beforehand Comfort length: 130 mm

410200502954

CODE

#### **BATH SPOUT** [WITH DIVERTER]

Compatible with built-in bath / shower mixers The built-in installation must be installed beforehand

Comfort length: 130 mm Lockable shower controller