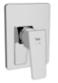

#### **BUILT-IN SHOWER MIXER** [EXPOSED PART]

Final installation part of KaleBox (410200500214). Built-in part not included Includes rosette and cartridge system 40 mm ceramic cartridge

1 function: Can use one of the shower head, handshower, spout and water jet function

| 1 | Chrome      | 310201200089 |  |
|---|-------------|--------------|--|
| 2 | Matte Black | 310201200123 |  |

#### KALEBOX BASIC BUILT-IN BATH / SHOWER MIXER [BUILT-IN PART]

410200500214

Exposed final installation part should be ordered separately

G 1/2" water inlet

It can be used with two or a single function

28 mm wall tolerance

Special plastic cover for post-installation test/cleaning

In cases where the wall distance is not enough, part 410200500208 can be used for a 2 cm extension when necessary