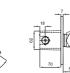

#### BUILT-IN BASIN MIXER [EXPOSED PART]

Final installation part of Kalebox (410200500207). Built-in part not included. Includes rosette and cartridge system. Comfort length: 165 mm 40 mm ceramic cartridge 5.0 I/min water flow

410200500134

#### KALEBOX BUILT-IN BASIN MIXER [BUILT-IN PART]

Exposed final installation part should be ordered separately G 1/2" water inlet / outlet

10 mm wall tolerance

Special plastic cover for post-installation test/cleaning

410200500207

32 Faucets | Diamante Arris | Faucets 33