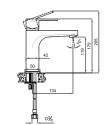

# ZERO

High Basin Mixer 410200500507

COLOR

CODE

### **BASIN MIXER**

**ZERO** 

Comfort length: 120 mm Comfort height: 95 mm 40 mm ceramic cartridge 40% water saving aerator

| 1 | Chrome      | 410200500503 |  |
|---|-------------|--------------|--|
| 2 | Matte Black | 410200500502 |  |