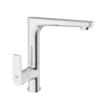

#### ZERO SINK MIXER WITH SWIVEL SPOUT

Comfort length: 185 mm Comfort height: 210 mm 360° swivel spout 40 mm ceramic cartridge 40% water saving aerator Water-saving honeycomb aerator

# ZERO SINK MIXER WITH SWIVEL SPOUT

Comfort length: 185 mm Comfort height: 210 mm 360° swivel spout 40 mm ceramic cartridge

40% water saving aerator Water-saving honeycomb aerator

# CODE

Matte Black 410200500514

410200500523