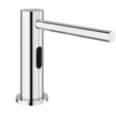

# **ORION BUILT-IN INFRARED SOAP DISPENSER**

Comfort length: 115 mm

Can be used with electric, battery or both.

It is recommended to use batteries only

during power cuts.

4x1.5V AA size battery

Liquid soap dispenser capacity is between 1.6-2 lt