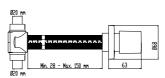

MARE BIDET SPRAY

CODE

COLOR

410200504724

106

G1 /2" water inlet 125 cm spiral hose

**NOVA BIDET SPRAY** 

410200504725

G1/2" water inlet 125 cm spiral hose

Flexible water flow nozzles that help easily remove limescale

#### **BRASS BIDET SPRAY**

- G1 /2" water inlet 120 cm spiral hose
- 1 Chrome 410200500611 \* 410200502508 Chrome 410200500272 2 Gold