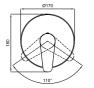

#### RAIN 2F BUILT-IN SHOWERHEAD [WATERFALL / NORMAL FLOW]

20x50 cm rectangle Stainless steel

Flexible water flow nozzles that help easily remove limescale The built-in installation must have been completed before the finished floor application.

2 different water inlets should be connected.

2 different water stream functions: Waterfall and normal It is recommended to use Kalebox Pro built-in product

Handshower and built-in Handshower outlet with 3 functions.