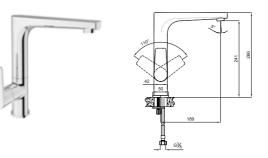

#### SINK MIXER WITH SWIVEL SPOUT

Comfort length: 189 mm Comfort height: 241 mm 360° swivel spout 35 mm ceramic cartridge Honeycomb aerator

410200502993

410200502537