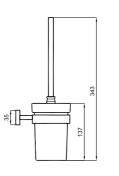

#### **TOILET BRUSH HOLDERS**

Page: 172

D100 Page: 184

D100 Page: 186

D100 (Opal Glass) **Page:** 179

K400 Page: 188

D100 (Porcelain) Page: 179

**Page:** 189