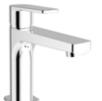

# **KARINA**

Basin Mixer 410200504715

#### **BASIN MIXER**

Comfort length: 120 mm Comfort height: 94 mm 25 mm ceramic cartridge Honeycomb aerator

| 1 | Chrome         | 410200504715 |
|---|----------------|--------------|
| 2 | Brushed Nickel | 410200504716 |
| 3 | Rose Gold      | 410200504717 |
| 4 | Matte Black    | 410200504718 |