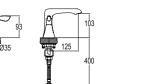

#### **BASIN MIXER**

Comfort length: 120 mm Comfort height: 94 mm 25 mm ceramic cartridge Honeycomb aerator

| 1 | Chrome         | 410200504715 |
|---|----------------|--------------|
| 2 | Brushed Nickel | 410200504716 |
| 3 | Rose Gold      | 410200504717 |
| 4 | Matte Black    | 410200504718 |