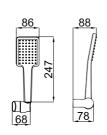

## **Rain Round Push Button Shower Bar**

Taking the soothing effect of raindrops to your bathroom, the Rain Shower Bar creates a pleasant shower experience with its exclusive flow system.

It provides uninterrupted shower pleasure owing to its practical use while preventing water leaks caused by breakage and bending, with its highly durable structure.

Rain Shower Bar, which brings the shower experience you wish to your bathroom through its regular, massage, and foam functions, perfectly adapts to your bathroom with its round and square forms.