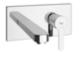

# DIAMANTE

CODE

#### **BASIN MIXER**

Comfort length: 136 mm Comfort height: 107 mm 40 mm ceramic cartridge 5.0 I/min water flow

410200500132