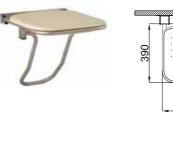

#### SHELF TOWEL HOLDERS / BATHTUB HANDLES / SPONGE HOLDERS

**Public Towel Shelf Page:** 191

**Public Towel Shelf Page:** 191

Public Shower Grab **Bar With Soap Holder Page:** 191

Bar / Towel Holder

[30 cm]

Page: 191

Page: 191

Public Shower Grab Bar / Towel Holder [60 cm] Page: 192

#### SHELF TOWEL HOLDERS / BATHTUB HANDLES / SPONGE HOLDERS

Public Soap Holder Page: 192

**Public Corner Shower Basket** Page: 192

**Public Double Decker Corner Shower Basket** Page: 192