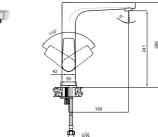

#### **HIGH BASIN MIXER**

Comfort length: 160 mm Comfort height: 240 mm 40 mm ceramic cartridge 40% water saving aerator

Cascade faucet aerator

| 1 | Chrome      | 410200500507 |
|---|-------------|--------------|
| 2 | Matte Black | 410200500506 |