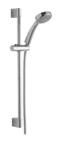

#### RAIN ROUND PUSH BUTTON SHOWER BAR

Easy assembly without the need for built-in work Used with shower / bath mixers with Handshower outlet (G1/2") Hand-held / overhead shower and diverter included Installation height should be custom-fit for the customer so that they can comfortably wash themselves under the overhead shower 3 Functions: Normal, Massage Spray

#### 410200505213

Gold

Rose Gold