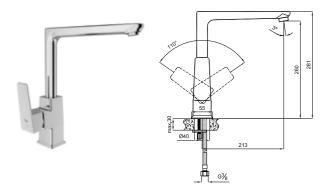

#### SINK MIXER WITH SWIVEL SPOUT [5 L/MIN]

410200502996

Comfort length: 213 mm Comfort height: 260 mm 360° swivel spout 35 mm ceramic cartridge Honeycomb aerator 5 liter / minute water flow (at any pressure)

#### SINK MIXER WITH SWIVEL SPOUT [COLD START]

410200503818

Cold start feature Comfort length: 213 mm Comfort height: 260 mm 360° swivel spout 35 mm Cold start ceramic cartridge Honeycomb aerator 5 liter / minute water flow (at any pressure)