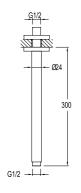

### CEILING SHOWER ARM [30 cm] [FOR OVERHEAD SHOWER]

410200500330

30 cm length Ceiling-mounted G1/2" water inlet For overhead showers

#### CEILING SHOWER ARM [30 cm] [FOR OVERHEAD SHOWER]

30 cm length Ceiling-mounted G1/2" water inlet For overhead showers

## CEILING SHOWER ARM [10 cm] [FOR OVERHEAD SHOWER]

410200500331

10 cm length Ceiling-mounted G1/2" water inlet For overhead showers

#### CEILING SHOWER ARM [10 cm] [FOR OVERHEAD SHOWER]

Matte Black 410200504692

10 cm length Ceiling-mounted G1/2" water inlet For overhead showers 116 Faucets | | Shower Systems | Shower Bar Shower Bar Shower Systems I Faucets