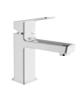

# **KARINA**

Basin Mixer 410200504715

#### **BASIN MIXER**

Comfort length: 120 mm Comfort height: 94 mm 25 mm ceramic cartridge Honeycomb aerator

| 1 | Chrome         | 410200504715 |
|---|----------------|--------------|
| 2 | Brushed Nickel | 410200504716 |
| 3 | Rose Gold      | 410200504717 |
| 4 | Matte Black    | 410200504718 |