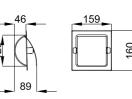

#### **BIDET MIXER**

Comfort Length: 100 mm Comfort Height: 135 cm Swivel aerator 40% water saving with aerator

| 1 | Chrome | 410200500227 |
|---|--------|--------------|
| 2 | Gold   | 410200500228 |