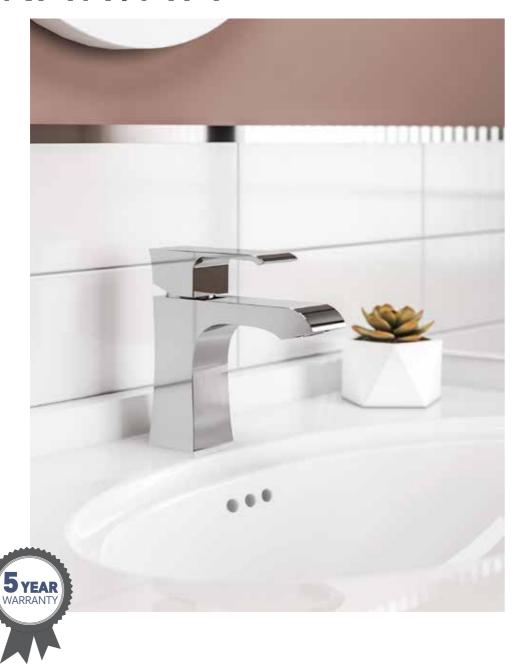

# **ARRIS**

High Basin Mixer (Matte Black) 410200504733

#### **BASIN MIXER**

Comfort Length: 103 mm Comfort Height: 98 mm 35 mm ceramic cartridge Honeycomb aerator

| 1 | Chrome      | 410200504727 |
|---|-------------|--------------|
| 2 | Matte Black | 410200504732 |