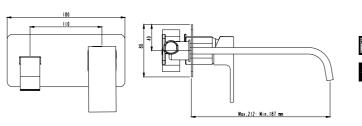

### SINK MIXER WITH SWIVEL SPOUT

Comfort length: 185 mm Comfort height: 210 mm 360° swivel spout 40 mm ceramic cartridge 40% water saving aerator Water-saving honeycomb aerator

### CODE

1 Chrome 410200500515 2 Matte Black 410200500514