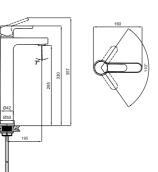

# **ARRIS**

High Basin Mixer (Matte Black) 410200504733

#### **BASIN MIXER**

Comfort Length: 103 mm Comfort Height: 98 mm 35 mm ceramic cartridge Honeycomb aerator

| 1 | Chrome      | 410200504727 |
|---|-------------|--------------|
| 2 | Matte Black | 410200504732 |