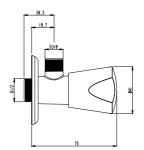

#### A100 SHORT TAP

Comfort length: 92 mm 62 mm rosette diameter Flow regulating filter at the outlet end Ceramic headworks (180° swivel)

S100 SHORT TAP

Comfort length: 92 mm
62 mm rosette diameter
Flow regulating filter at the outlet end
Ceramic headworks (180° swivel)

# A100 LONG TAP 410200500631

Comfort length: 126 mm 62 mm rosette diameter Flow regulating filter at the outlet end Ceramic headworks (180° swivel)

### S100 LONG TAP

Comfort length: 126 mm 62 mm rosette diameter Flow regulating filter at the outlet end Ceramic headworks (180° swivel)

CODE

410200500290

410200502838

101