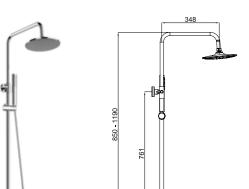

## **Rain Round Push Button Shower Bar**

Taking the soothing effect of raindrops to your bathroom, the Rain Shower Bar creates a pleasant shower experience with its exclusive flow system.

It provides uninterrupted shower pleasure owing to its practical use while preventing water leaks caused by breakage and bending, with its highly durable structure.

Rain Shower Bar, which brings the shower experience you wish to your bathroom through its regular, massage, and foam functions, perfectly adapts to your bathroom with its round and square forms.