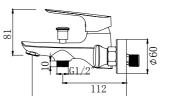

#### **BATH MIXER**

Comfort length: 206 mm 90° Ceramic headworks Honeycomb aerator Lockable shower controller

| 1 | Chrome         | 410200500165 |
|---|----------------|--------------|
| 2 | Brushed Nickel | 410200500166 |
| 3 | Rose Gold      | 410200500167 |
| 4 | Matte Black    | 410200504720 |
|   |                |              |