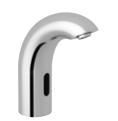

# TECHNOLOGY

Tetra Multifunctional Infrared Basin Mixer & Soap Dispenser 410200503841

# **TECHNOLOGY**

#### TETRA MULTIFUNCTIONAL INFRARED BASIN MIXER & SOAP DISPENSER

Function of both mixer and soap dispenser

Comfort length: 123 mm Comfort height: 146 mm 4 liter/minute water flow

Can be used with electric, battery or both. It is recommended to use batteries only during power cuts.