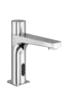

# **ARRIS**

High Basin Mixer (Matte Black) 410200504733

#### HIGH BASIN MIXER

Comfort Length: 161 mm Comfort Height: 256 mm 35 mm ceramic cartridge Honeycomb aerator

| 000<br>300 | Honeyc<br>Aerator   |
|------------|---------------------|
| 35mm       | Ceramio<br>Cartrido |
|            |                     |