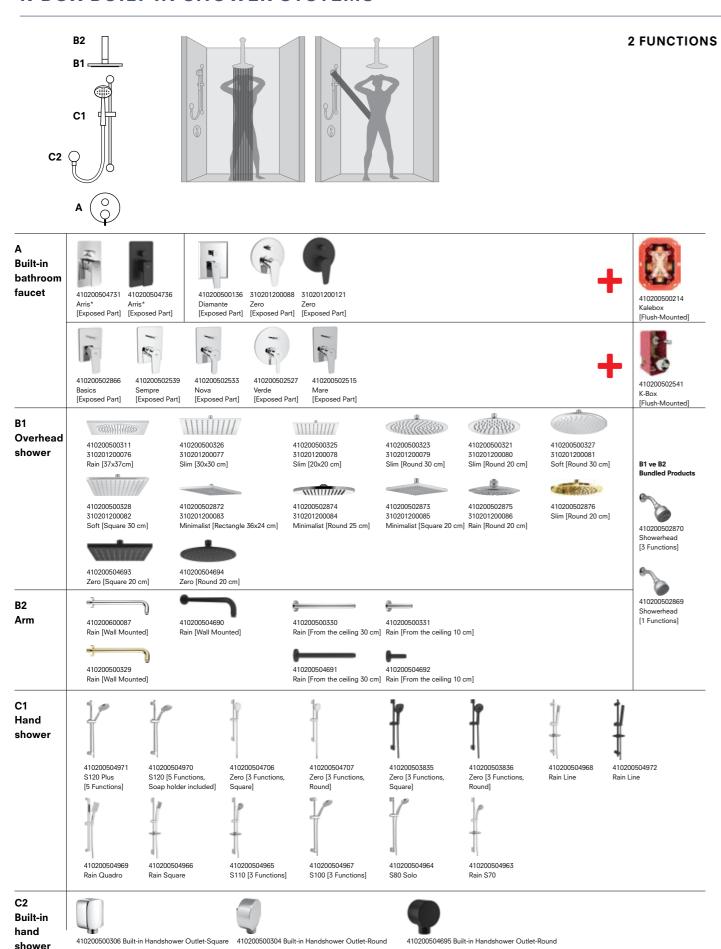

### BUILT-IN BATH MIXER [EXPOSED PART]

410200500136

Final installation part of KaleBox (410200500214) Built-in part not included Includes rosette and cartridge system. 40 mm ceramic cartridge Push type diverter 2 functions: Can be used two of showerhead, handshower, spout, water jet functions

#### KALEBOX BASIC BUILT-IN BATH / SHOWER MIXER [BUILT-IN PART]

410200500214

Exposed final installation part should be ordered separately.

G 1/2" water inlet / outlet

Can be used with one or two functions

28 mm wall tolerance

Special plastic cover for post-installation test / cleaning

In cases where the wall distance is not enough, part 410200500208 can be used for a 2 cm extension when necessary.

#### **BUILT-IN SHOWER MIXER** [EXPOSED PART]

Final installation part of KaleBox (410200500214). Built-in part not included Includes rosette and cartridge system 40 mm ceramic cartridge

1 function: Can use one of the shower head, handshower, spout and water jet function

| 1 | Chrome      | 310201200089 |  |
|---|-------------|--------------|--|
| 2 | Matte Black | 310201200123 |  |

#### KALEBOX BASIC BUILT-IN BATH / SHOWER MIXER [BUILT-IN PART]

410200500214

Exposed final installation part should be ordered separately

G 1/2" water inlet

It can be used with two or a single function

28 mm wall tolerance

Special plastic cover for post-installation test/cleaning

In cases where the wall distance is not enough, part 410200500208 can be used for a 2 cm extension when necessary