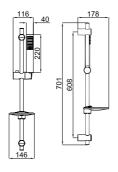

#### WALL MOUNTED SHOWER ARM

Length 33 cm Wall-mounted G1/2" water inlet For overhead showers

#### WALL MOUNTED SHOWER ARM

410200500329 Gold

Length 30 cm Wall-mounted G1/2" water inlet For overhead showers

#### WALL MOUNTED SHOWER ARM

Matte Black 410200504690

Length 33 cm Wall-mounted G1/2" water inlet For overhead showers