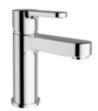

## BASIN MIXER

Comfort length: 113 mm Comfort height: 99 mm 35 mm ceramic cartridge Honeycomb aerator

410200502981

410200502497