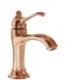

# **KARINA**

Basin Mixer 410200504715

#### **BASIN MIXER**

Comfort length: 120 mm Comfort height: 94 mm 25 mm ceramic cartridge Honeycomb aerator

| 1 | Chrome         | 410200504715 |
|---|----------------|--------------|
| 2 | Brushed Nickel | 410200504716 |
| 3 | Rose Gold      | 410200504717 |
| 4 | Matte Black    | 410200504718 |