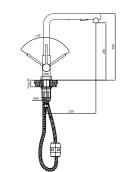

# TECHNOLOGY

Tetra Multifunctional Infrared Basin Mixer & Soap Dispenser 410200503841

#### TETRA MULTIFUNCTIONAL INFRARED BASIN MIXER & SOAP DISPENSER

Function of both mixer and soap dispenser

Comfort length: 123 mm Comfort height: 146 mm 4 liter/minute water flow

Can be used with electric, battery or both. It is recommended to use batteries only during power cuts.

4x1.5V AA size battery Single water inlet.

Liquid soap dispenser capacity is between 1.6-2 It

Check valve is not included Angle valve is not included

Filter available at the water inlet

Single water inlet. If desired, constant temperature can be provided with double water inlet by using 410600100603.