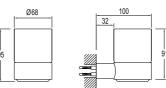

Rain Line Page: 128

Zero (3 Functions) Page: 126

Rain S100 (3 Functions) Page: 128

Rain S120 Plus (5 Functions) Page: 127

Rain Square Page: 128

Slim (20x20 cm)

**Page:** 109

Soft

(Round 30 cm)

**Page:** 110

Showerhead

(36x24 cm)

Page: 111

Rain S120 Page: 127

Rain S110 (3 Functions) Page: 128

Slim (Round 30 cm) **Page:** 110

(Square 30x30 cm)

1111111111

Soft

Page: 111

Showerhead

Page: 112

(Round 25 cm)