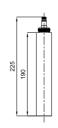

#### **BATH SPOUT**

Compatible with built-in bath / shower mixers The built-in installation must be installed beforehand Comfort length: 160 mm

| 31/2" | \$ 5 |
|-------|------|
| 191   | 190  |
|       |      |

410200500513 1 Chrome

2 Matte Black 410200500512

Basics | Faucets