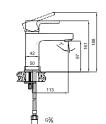

#### **BASIN MIXER**

Comfort length: 120 mm Comfort height: 94 mm 25 mm ceramic cartridge Honeycomb aerator

| 1 | Chrome         | 410200504715 |
|---|----------------|--------------|
| 2 | Brushed Nickel | 410200504716 |
| 3 | Rose Gold      | 410200504717 |
| 4 | Matte Black    | 410200504718 |