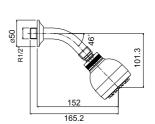

#### **BUILT-IN BASIN MIXER** [EXPOSED PART]

Comfort length: 165 mm Final installation part of Kalebox (410200500207). Built-in part not included Includes rosette and cartridge system 40 mm ceramic cartridge 40% water saving aerator

| 1 | Chrome      | 310201200087 |  |  |
|---|-------------|--------------|--|--|
| 2 | Matte Black | 310201200119 |  |  |

Built-in part not included.

Includes rosette and cartridge system. 40 mm ceramic cartridge