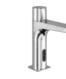

# TECHNOLOGY

Tetra Multifunctional Infrared Basin Mixer & Soap Dispenser 410200503841

# **TECHNOLOGY**

## CODE

#### TETRA MULTIFUNCTIONAL INFRARED BASIN MIXER & SOAP DISPENSER

Function of both mixer and soap dispenser

Comfort length: 123 mm Comfort height: 146 mm 4 liter/minute water flow

Can be used with electric, battery or both. It is recommended to use batteries only during power cuts.