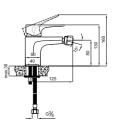

#### A100 SHORT TAP

Comfort length: 92 mm 62 mm rosette diameter Flow regulating filter at the outlet end Ceramic headworks (180° swivel)

S100 SHORT TAP

Comfort length: 92 mm
62 mm rosette diameter
Flow regulating filter at the outlet end
Ceramic headworks (180° swivel)

# A100 LONG TAP 410200500631

Comfort length: 126 mm 62 mm rosette diameter Flow regulating filter at the outlet end Ceramic headworks (180° swivel)

### S100 LONG TAP

Comfort length: 126 mm 62 mm rosette diameter Flow regulating filter at the outlet end Ceramic headworks (180° swivel)

CODE

410200500290

410200502838

101