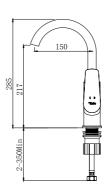

#### SINK MIXER WITH SWIVEL SPOUT

Comfort length: 200 mm Comfort height: 272 mm

360° swivel spout 35 mm ceramic cartridge Honeycomb aerator

410200502531

410200502990