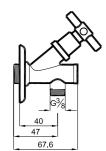

#### A100 ANGLE VALVE WITH FILTER

410200500628

G1/2" water inlet, G3/8" water outlet Comfort length: 40 mm 62 mm rosette diameter