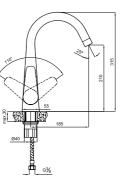

#### SMART INFRARED PULL DOWN SINK MIXER

Comfort length: 221 mm Comfort height: 210 mm

Dual function: Pressure stream or full-pipe flow Able to reach all parts of the washbasin with flexible washing hose that can be pulled off of its special fixer

Manual / Auto Setting

Can be used with electric, battery (4x1.5V AA size)

410200500189