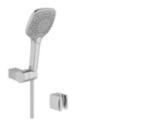

## **Rain Round Push Button Shower Bar**

Taking the soothing effect of raindrops to your bathroom, the Rain Shower Bar creates a pleasant shower experience with its exclusive flow system.

It provides uninterrupted shower pleasure owing to its practical use while preventing water leaks caused by breakage and bending, with its highly durable structure.

Rain Shower Bar, which brings the shower experience you wish to your bathroom through its regular, massage, and foam functions, perfectly adapts to your bathroom with its round and square forms.