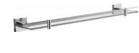

#### 410201000090

CODE

PRODUCT MARE SHOWER BAR

Easy assembly without the need for built-in work Used with shower / bath mixers with Handshower outlet (G1/2"). Hand-held / overhead shower and diverter included 60 cm spiral for faucet-shower bar connection Installation height should be custom-fit for the customer so that they can comfortably wash themselves under the overhead shower.

## PRODUCT MARE SHOWER BAR

Easy assembly without the need for built-in work Used with shower / bath mixers with Handshower outlet (G1/2") Hand-held / overhead shower and diverter included Installation height should be custom-fit for the customer so that they can comfortably wash themselves under the overhead shower.