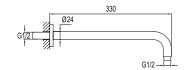

#### WALL MOUNTED SHOWER ARM

Length 33 cm Wall-mounted G1/2" water inlet For overhead showers

#### WALL MOUNTED SHOWER ARM

410200500329 Gold

Length 30 cm Wall-mounted G1/2" water inlet For overhead showers

#### WALL MOUNTED SHOWER ARM

Matte Black 410200504690

Length 33 cm Wall-mounted G1/2" water inlet For overhead showers