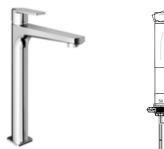

# **ARRIS**

High Basin Mixer (Matte Black) 410200504733

### **ARRIS**

#### HIGH BASIN MIXER

Comfort Length: 161 mm Comfort Height: 256 mm 35 mm ceramic cartridge Honeycomb aerator

| 000<br>300 | Honeyc<br>Aerator   |
|------------|---------------------|
| 35mm       | Ceramio<br>Cartrido |
|            |                     |