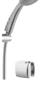

## **Rain Round Push Button Shower Bar**

Taking the soothing effect of raindrops to your bathroom, the Rain Shower Bar creates a pleasant shower experience with its exclusive flow system.

It provides uninterrupted shower pleasure owing to its practical use while preventing water leaks caused by breakage and bending, with its highly durable structure.

Rain Shower Bar, which brings the shower experience you wish to your bathroom through its regular, massage, and foam functions, perfectly adapts to your bathroom with its round and square forms.