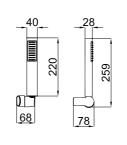

MARE BIDET SPRAY

CODE

COLOR

410200504724

106

G1 /2" water inlet 125 cm spiral hose

**NOVA BIDET SPRAY** 

410200504725

G1/2" water inlet 125 cm spiral hose

Flexible water flow nozzles that help easily remove limescale

#### **BRASS BIDET SPRAY**

- G1 /2" water inlet 120 cm spiral hose
- 1 Chrome 410200500611 \* 410200502508 Chrome 410200500272 2 Gold