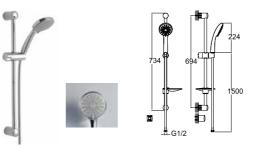

## **Rain Round Push Button Shower Bar**

Taking the soothing effect of raindrops to your bathroom, the Rain Shower Bar creates a pleasant shower experience with its exclusive flow system.

It provides uninterrupted shower pleasure owing to its practical use while preventing water leaks caused by breakage and bending, with its highly durable structure.

Rain Shower Bar, which brings the shower experience you wish to your bathroom through its regular, massage, and foam functions, perfectly adapts to your bathroom with its round and square forms.