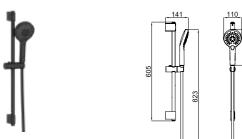

## **Rain Round Push Button Shower Bar**

Taking the soothing effect of raindrops to your bathroom, the Rain Shower Bar creates a pleasant shower experience with its exclusive flow system.

It provides uninterrupted shower pleasure owing to its practical use while preventing water leaks caused by breakage and bending, with its highly durable structure.

Rain Shower Bar, which brings the shower experience you wish to your bathroom through its regular, massage, and foam functions, perfectly adapts to your bathroom with its round and square forms.