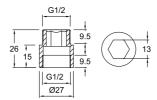

#### **FAUCET EXTENSION 2 cm**

Ø27

G1/2" inlet / outlet

Order quantity is 50 pieces and their multiples.

#### **FAUCET EXTENSION 2,5 cm**

G1/2 Ø27 G1/2" inlet / outlet

Order quantity is 50 pieces and their multiples.

#### **FAUCET EXTENSION 3 cm**

Ø27

G1/2" inlet / outlet

Order quantity is 50 pieces and their multiples.