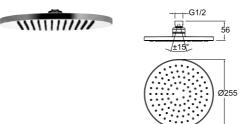

#### RAIN 2F BUILT-IN SHOWERHEAD [WATERFALL / NORMAL FLOW]

20x50 cm rectangle Stainless steel

Flexible water flow nozzles that help easily remove limescale The built-in installation must have been completed before the finished floor application.

2 different water inlets should be connected.

2 different water stream functions: Waterfall and normal It is recommended to use Kalebox Pro built-in product

Handshower and built-in Handshower outlet with 3 functions.