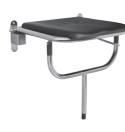

**Public Vanity Mirror** 

3x Zoom **Page:** 196

135° Angle Grab Bar **Page:** 198

60 cm Fixed Grab Bar **Page:** 198

90° Angle **Grab Bar Page:** 198

90° Angle Grab Bar [Wall Mounted] **Page:** 198

**Moving Grab Bar** 

Adjustable Floor-**Mounted Grab Bar Page:** 199

Adjustable Mirror Page: 199

**Shower Seat and Support Pedestal** Page: 199

Polyurethane **Shower Seat** Page: 199