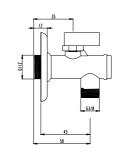

# TAPS I ANGLE VALVES

COLOR

**A100 ANGLE VALVE** 

G1/2" water inlet, G3/8" water outlet Comfort length: 24 mm 62 mm rosette diameter

CODE

**S100 ANGLE VALVE** 410200500627

G1/2" water inlet, G3/8" water outlet Comfort length: 20 mm 62 mm rosette diameter Ceramic headworks (180° swivel)

410200500637

410200500685

CODE

#### A100 ANGLE VALVE WITH FILTER

410200500628

G1/2" water inlet, G3/8" water outlet Comfort length: 40 mm 62 mm rosette diameter

#### M100 ANGLE VALVE

G1/2" water inlet, G3/8" water outlet Comfort length: 20 mm 62 mm rosette diameter Classic headworks