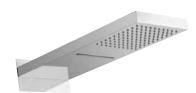

#### **SHOWERHEAD** [RECTANGLE 36x24 cm]

36x24 cm rectangle

Chrome-plated ABS plastic

Flexible water flow nozzles that help easily remove limescale Showerhead swivel ball adapter to adjust the shower angle Mounting bracket compatible with the application should be used.