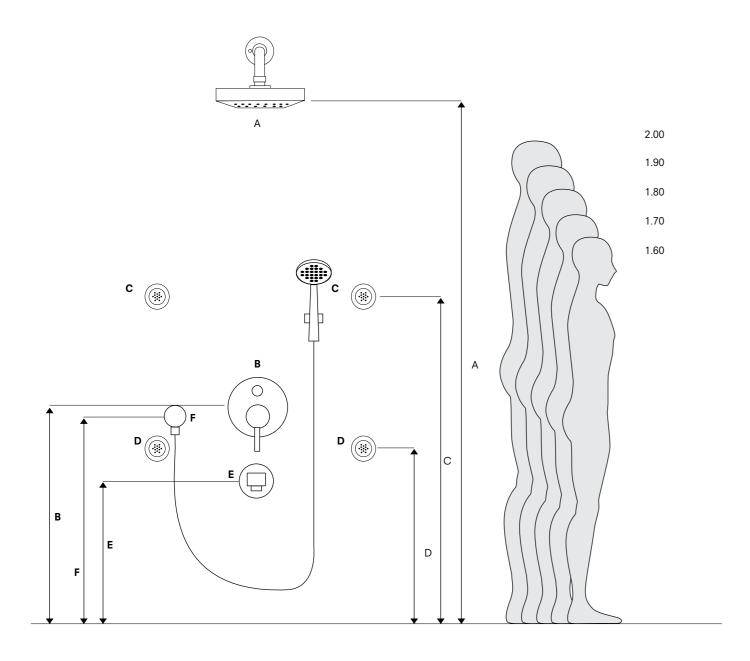

## **Rain Round Push Button Shower Bar**

Taking the soothing effect of raindrops to your bathroom, the Rain Shower Bar creates a pleasant shower experience with its exclusive flow system.

It provides uninterrupted shower pleasure owing to its practical use while preventing water leaks caused by breakage and bending, with its highly durable structure.

Rain Shower Bar, which brings the shower experience you wish to your bathroom through its regular, massage, and foam functions, perfectly adapts to your bathroom with its round and square forms.