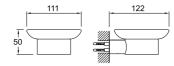

#### **TOWEL HOLDERS**

D300 Page: 172

D100 (Ring)

**Page:** 178

K100 Page: 174

K100 (Double Swivel) Page: 174

K100 (Ring)

Page: 175

D100 (Double Swivel)

**Page:** 181

D100

**Page:** 178

**Page:** 183

D100 (Double Swivel) **Page:** 184

D100 (Double Swivel)

**Page:** 178

D100 Page: 185

D100

Page: 181

D100 (Ring) Page: 185

K400 Page: 188