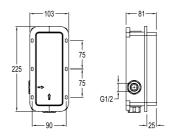

#### BUILT-IN BASIN MIXER [EXPOSED PART]

Final installation part of Kalebox (410200500207). Built-in part not included. Includes rosette and cartridge system. Comfort length: 165 mm 40 mm ceramic cartridge 5.0 I/min water flow

410200500134

#### KALEBOX BUILT-IN BASIN MIXER [BUILT-IN PART]

Exposed final installation part should be ordered separately G 1/2" water inlet / outlet

10 mm wall tolerance

Special plastic cover for post-installation test/cleaning

410200500207

32 Faucets | Diamante Arris | Faucets 33