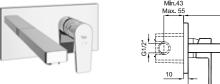

#### **BUILT-IN BATH MIXER** [EXPOSED PART]

2 functions: can use two of the showerhead, Handshower, spout and water jet functions

COLOR

1 Chrome

2 Matte Black

CODE

310201200088

310201200121

410200500214

Exposed final installation part should be ordered separately

Push type diverter

G 1/2" water inlet

It can be used with two or a single function

28 mm wall tolerance

Special plastic cover for post-installation test/cleaning

In cases where the wall distance is not enough, part 410200500208 can be used for a 2 cm extension when necessary