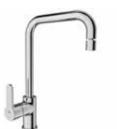

# SINK MIXERS

#### SMART INFRARED PULL DOWN SINK MIXER

Comfort length: 221 mm Comfort height: 210 mm

Dual function: Pressure stream or full-pipe flow Able to reach all parts of the washbasin with flexible washing hose that can be pulled off of its special fixer

Manual / Auto Setting

Can be used with electric, battery (4x1.5V AA size)

410200500189