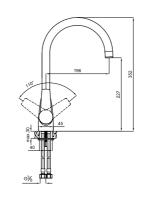

#### SINK MIXER WITH SWIVEL SPOUT

Comfort length: 196 mm Comfort height: 227 mm 360° swivel spout 35 mm ceramic cartridge Honeycomb aerator

410200502500

#### SINK MIXER WITH SWIVEL SPOUT [5 L/MIN]

Comfort length: 196 mm Comfort height: 227 mm 360° swivel spout 35 mm ceramic cartridge Honeycomb aerator

5 liter / minute water flow (at any pressure)

410200502963