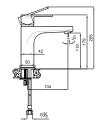

#### **BASIN MIXER**

Comfort length: 136 mm Comfort height: 107 mm 40 mm ceramic cartridge 5.0 I/min water flow

410200500132

#### BASIN MIXER [FOR BASINS WITH THREE HOLES]

Comfort length: 141 mm Comfort height: 113 mm Ceramic headworks 90° 5.0 I/min water flow

410200500133