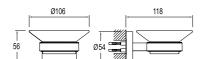

# **ARRIS**

High Basin Mixer (Matte Black) 410200504733

#### **BASIN MIXER**

Comfort Length: 103 mm Comfort Height: 98 mm 35 mm ceramic cartridge Honeycomb aerator

| 1 | Chrome      | 410200504727 |
|---|-------------|--------------|
| 2 | Matte Black | 410200504732 |

#### HIGH BASIN MIXER

Comfort Length: 161 mm Comfort Height: 256 mm 35 mm ceramic cartridge Honeycomb aerator

| 000<br>300 | Honeyc<br>Aerator   |
|------------|---------------------|
| 35mm       | Ceramio<br>Cartrido |
|            |                     |