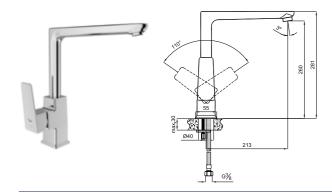

#### SINK MIXER WITH SWIVEL SPOUT [5 L/MIN]

410200502996

Comfort length: 213 mm Comfort height: 260 mm 360° swivel spout 35 mm ceramic cartridge Honeycomb aerator 5 liter / minute water flow (at any pressure)

#### SINK MIXER WITH SWIVEL SPOUT [COLD START]

410200503818

Cold start feature Comfort length: 213 mm Comfort height: 260 mm 360° swivel spout 35 mm Cold start ceramic cartridge Honeycomb aerator 5 liter / minute water flow (at any pressure)