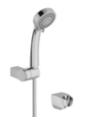

## **Rain Round Push Button Shower Bar**

Taking the soothing effect of raindrops to your bathroom, the Rain Shower Bar creates a pleasant shower experience with its exclusive flow system.

It provides uninterrupted shower pleasure owing to its practical use while preventing water leaks caused by breakage and bending, with its highly durable structure.

Rain Shower Bar, which brings the shower experience you wish to your bathroom through its regular, massage, and foam functions, perfectly adapts to your bathroom with its round and square forms.