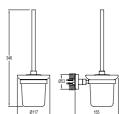

#### **TOOTHBRUSH HOLDERS**

D300

D100 (Opal Glass) Page: 183

K100 Page: 174

Page: 177

D100 (Opal Glass) D100 (Porcelain) Page: 177

D100 (Opal Glass) Page: 180

D100 (Porcelain) Page: 180

#### **SOAP HOLDERS**

D300 Page: 171

K100 Page: 174

**Page:** 185

D100 (Opal Glass) Page: 177

D100 (Porcelain) Page: 177

D100 (Opal Glass) Page: 180

D100 (Porselen) Page: 180

#### **TOILET BRUSH HOLDERS**

Page: 172

D100 Page: 184

D100 Page: 186

D100 (Opal Glass) **Page:** 179

K400 Page: 188

D100 (Porcelain) Page: 179

**Page:** 189