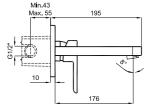

### SINK MIXER WITH SWIVEL SPOUT

Comfort length: 185 mm Comfort height: 210 mm 360° swivel spout 40 mm ceramic cartridge 40% water saving aerator Water-saving honeycomb aerator

### CODE

1 Chrome 410200500515 2 Matte Black 410200500514