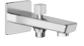

#### **BATH MIXER**

Comfort length: 206 mm 90° Ceramic headworks Honeycomb aerator Lockable shower controller

| 1 | Chrome         | 410200500165 |
|---|----------------|--------------|
| 2 | Brushed Nickel | 410200500166 |
| 3 | Rose Gold      | 410200500167 |
| 4 | Matte Black    | 410200504720 |
|   |                |              |