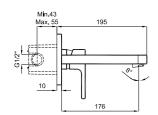

#### **BATH MIXER**

Comfort length: 206 mm 90° Ceramic headworks Honeycomb aerator Lockable shower controller

| 1 | Chrome         | 410200500165 |
|---|----------------|--------------|
| 2 | Brushed Nickel | 410200500166 |
| 3 | Rose Gold      | 410200500167 |
| 4 | Matte Black    | 410200504720 |
|   |                |              |

COLOR

CODE