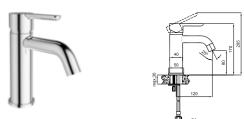

#### **BASIN MIXER**

Comfort length: 120 mm Comfort height: 94 mm 25 mm ceramic cartridge Honeycomb aerator

| 1 | Chrome         | 410200504715 |
|---|----------------|--------------|
| 2 | Brushed Nickel | 410200504716 |
| 3 | Rose Gold      | 410200504717 |
| 4 | Matte Black    | 410200504718 |