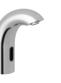

# **ORION BUILT-IN INFRARED SOAP DISPENSER**

Comfort length: 115 mm

Can be used with electric, battery or both.

It is recommended to use batteries only

during power cuts.

4x1.5V AA size battery

Liquid soap dispenser capacity is between 1.6-2 lt