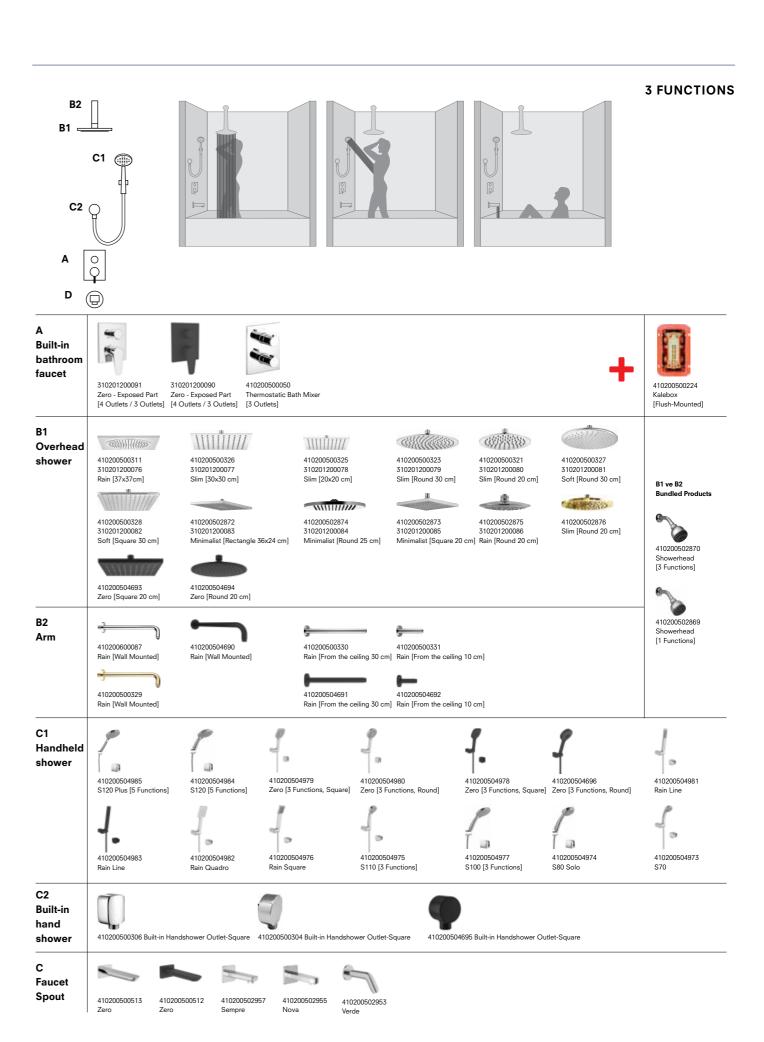

# Shower Systems

## **Rain Round Push Button Shower Bar**

Taking the soothing effect of raindrops to your bathroom, the Rain Shower Bar creates a pleasant shower experience with its exclusive flow system.

It provides uninterrupted shower pleasure owing to its practical use while preventing water leaks caused by breakage and bending, with its highly durable structure.

Rain Shower Bar, which brings the shower experience you wish to your bathroom through its regular, massage, and foam functions, perfectly adapts to your bathroom with its round and square forms.