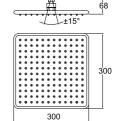

RAIN SHOWERHEAD [SQUARE 37x37 cm]

410200500311

37x37 cm square

Stainless steel

Flexible water flow nozzles that help easily remove limescale Mounting bracket compatible with the application should

SLIM SHOWERHEAD [SQUARE 30x30 cm]

410200500326

30x30 cm square

Stainless steel

Flexible water flow nozzles that help easily remove limescale Showerhead swivel ball adapter to adjust the shower angle Mounting bracket compatible with the application should be used.