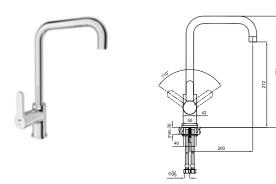

## MASTER PULL DOWN SINK MIXER

Comfort length: 215 mm Comfort height: 235 mm

Dual function: Pressure stream or full-pipe flow Able to reach all parts of the washbasin with flexible washing hose that can be pulled off

of its special fixer