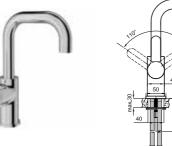

### SINK MIXER WITH SWIVEL SPOUT

Comfort length: 185 mm Comfort height: 210 mm 360° swivel spout 40 mm ceramic cartridge 40% water saving aerator Water-saving honeycomb aerator

### CODE

1 Chrome 410200500515 2 Matte Black 410200500514