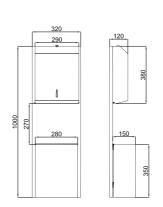

# DIAMANTE

CODE

#### **BASIN MIXER**

Comfort length: 136 mm Comfort height: 107 mm 40 mm ceramic cartridge 5.0 I/min water flow

410200500132

#### BASIN MIXER [FOR BASINS WITH THREE HOLES]

Comfort length: 141 mm Comfort height: 113 mm Ceramic headworks 90° 5.0 I/min water flow

410200500133

#### BUILT-IN BASIN MIXER [EXPOSED PART]

Final installation part of Kalebox (410200500207). Built-in part not included. Includes rosette and cartridge system. Comfort length: 165 mm 40 mm ceramic cartridge 5.0 I/min water flow

#### KALEBOX BUILT-IN BASIN MIXER [BUILT-IN PART]

Exposed final installation part should be ordered separately G 1/2" water inlet / outlet

10 mm wall tolerance

Special plastic cover for post-installation test/cleaning