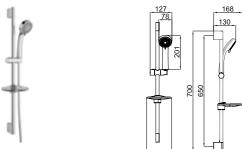

## **Rain Round Push Button Shower Bar**

Taking the soothing effect of raindrops to your bathroom, the Rain Shower Bar creates a pleasant shower experience with its exclusive flow system.

It provides uninterrupted shower pleasure owing to its practical use while preventing water leaks caused by breakage and bending, with its highly durable structure.

Rain Shower Bar, which brings the shower experience you wish to your bathroom through its regular, massage, and foam functions, perfectly adapts to your bathroom with its round and square forms.