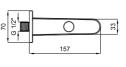

#### **BATH MIXER**

Comfort length: 157 mm 35 mm ceramic cartridge Lockable shower controller Honeycomb aerator