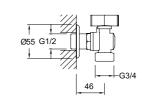

#### **A100 LAUNDRY TAP**

G1/2" water inlet, G3/4" water outlet Comfort length: 59 mm 62 mm rosette diameter Ceramic headworks (90° swivel)