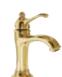

# **KARINA**

Basin Mixer 410200504715

#### **BASIN MIXER**

Comfort length: 120 mm Comfort height: 94 mm 25 mm ceramic cartridge Honeycomb aerator

| 1 | Chrome         | 410200504715 |
|---|----------------|--------------|
| 2 | Brushed Nickel | 410200504716 |
| 3 | Rose Gold      | 410200504717 |
| 4 | Matte Black    | 410200504718 |