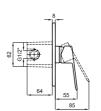

#### **BATHTUB MIXER**

410200500137

Comfort length: 230 mm Comfort height: 1101 mm 40 mm ceramic cartridge G 1/2" water inlet Freestanding, must be installed before final installation of covering material

Cache aerator

Handshower set included