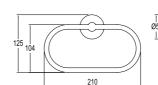

#### **BATHTUB MIXER**

410200500137

Comfort length: 230 mm Comfort height: 1101 mm 40 mm ceramic cartridge G 1/2" water inlet Freestanding, must be installed before final installation of covering material

#### \* BATHTUB MIXER

Comfort length: 202 mm Comfort height: 887 mm Ceramic headworks (90°) Honeycomb aerator Handshower included Freestanding, must be installed before final installation of covering material