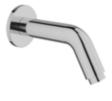

#### **ZERO BATH SPOUT**

Compatible with built-in bath / shower mixers The built-in installation must be installed beforehand Comfort length: 160 mm