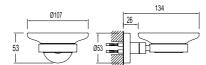

#### **BASIN MIXER**

Comfort Length: 103 mm Comfort Height: 98 mm 35 mm ceramic cartridge Honeycomb aerator

| 1 | Chrome      | 410200504727 |
|---|-------------|--------------|
| 2 | Matte Black | 410200504732 |

#### HIGH BASIN MIXER

Comfort Length: 161 mm Comfort Height: 256 mm 35 mm ceramic cartridge Honeycomb aerator

| 000<br>300 | Honeyc<br>Aerator   |
|------------|---------------------|
| 35mm       | Ceramio<br>Cartrido |
|            |                     |