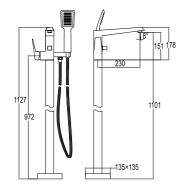

#### **BATHTUB MIXER**

410200500137

Comfort length: 230 mm Comfort height: 1101 mm 40 mm ceramic cartridge G 1/2" water inlet Freestanding, must be installed before final installation of covering material

Cache aerator

Handshower set included