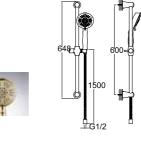

#### RAIN ROUND PUSH BUTTON SHOWER BAR

Easy assembly without the need for built-in work Used with shower / bath mixers with Handshower outlet (G1/2") Hand-held / overhead shower and diverter included Installation height should be custom-fit for the customer so that they can comfortably wash themselves under the overhead shower 3 Functions: Normal, Massage Spray

#### 410200505213

Gold

Rose Gold