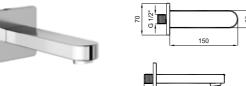

#### **VERDE BATH SPOUT**

Compatible with built-in bath / shower mixers The built-in installation must be installed beforehand Comfort length: 145 mm

#### VERDE BATH SPOUT [WITH DIVERTER]

Compatible with built-in bath / shower mixers The built-in installation must be installed beforehand Comfort length: 145 mm Lockable shower controller

410200500632

410200500641