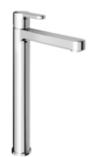

# **ARRIS**

High Basin Mixer (Matte Black) 410200504733

#### HIGH BASIN MIXER

Comfort Length: 161 mm Comfort Height: 256 mm 35 mm ceramic cartridge Honeycomb aerator

| 000<br>300 | Honeyc<br>Aerator   |
|------------|---------------------|
| 35mm       | Ceramio<br>Cartrido |
|            |                     |