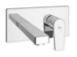

# **KARINA**

Basin Mixer 410200504715

#### **BASIN MIXER**

Comfort length: 120 mm Comfort height: 94 mm 25 mm ceramic cartridge Honeycomb aerator

| 1 | Chrome         | 410200504715 |
|---|----------------|--------------|
| 2 | Brushed Nickel | 410200504716 |
| 3 | Rose Gold      | 410200504717 |
| 4 | Matte Black    | 410200504718 |