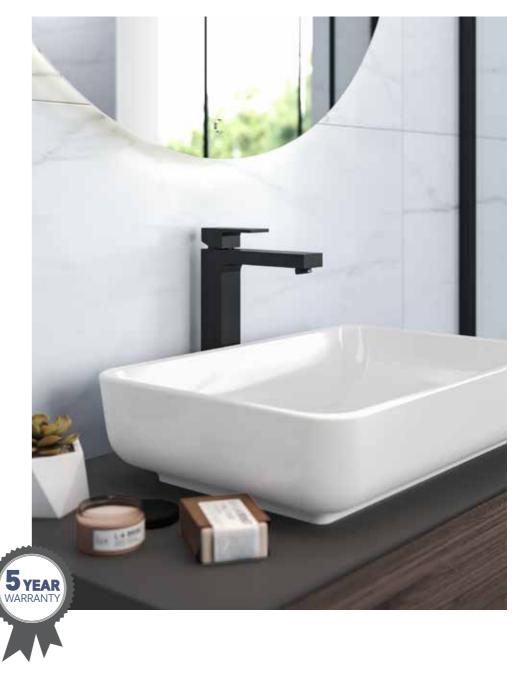

### **Karina Faucet**

Offering an impressive design to those wishing to pass beyond the ordinary in their bathrooms, the Karina creates a difference with its color diversity and assertive

Karina single lever basin mixer, which brings elegance to living spaces by combining comfort with aesthetic design, offers the freedom to choose the color you want with its chrome, brushed nickel, rose gold, and matte black color alternatives.