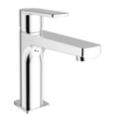

# ARTDECO

Basin Mixer 410200500118 42 Faucets | Artdeco

### **ARTDECO**

#### **BASIN MIXER**

| COLOR | CODE |
|-------|------|
|       |      |

| 1 Chrome |           | 410200500118 |  |
|----------|-----------|--------------|--|
| 2        | Gold      | 410200500119 |  |
| 3        | Rose Gold | 410200500120 |  |