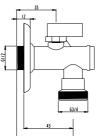

# TAPS I ANGLE VALVES

COLOR

**A100 ANGLE VALVE** 

G1/2" water inlet, G3/8" water outlet Comfort length: 24 mm 62 mm rosette diameter

CODE

**S100 ANGLE VALVE** 410200500627

G1/2" water inlet, G3/8" water outlet Comfort length: 20 mm 62 mm rosette diameter Ceramic headworks (180° swivel)

410200500637

410200500685

CODE