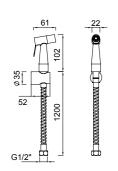

MARE BIDET SPRAY

CODE

COLOR

410200504724

106

G1 /2" water inlet 125 cm spiral hose

**NOVA BIDET SPRAY** 

410200504725

G1/2" water inlet 125 cm spiral hose

Flexible water flow nozzles that help easily remove limescale

#### **BRASS BIDET SPRAY**

- G1 /2" water inlet 120 cm spiral hose
- 1 Chrome 410200500611 \* 410200502508 Chrome 410200500272 2 Gold