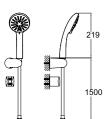

## **Rain Round Push Button Shower Bar**

Taking the soothing effect of raindrops to your bathroom, the Rain Shower Bar creates a pleasant shower experience with its exclusive flow system.

It provides uninterrupted shower pleasure owing to its practical use while preventing water leaks caused by breakage and bending, with its highly durable structure.

Rain Shower Bar, which brings the shower experience you wish to your bathroom through its regular, massage, and foam functions, perfectly adapts to your bathroom with its round and square forms.