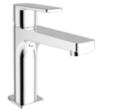

# **ARRIS**

High Basin Mixer (Matte Black) 410200504733

### **ARRIS**

#### **BASIN MIXER**

Comfort Length: 103 mm Comfort Height: 98 mm 35 mm ceramic cartridge Honeycomb aerator

| 1 | Chrome      | 410200504727 |
|---|-------------|--------------|
| 2 | Matte Black | 410200504732 |