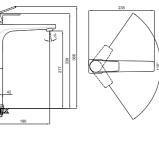

#### HIGH BASIN MIXER

Comfort Length: 161 mm Comfort Height: 256 mm 35 mm ceramic cartridge Honeycomb aerator

| 000<br>300 | Honeyc<br>Aerator   |
|------------|---------------------|
| 35mm       | Ceramio<br>Cartrido |
|            |                     |

410200504730

410200504735