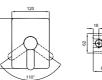

# BASICS

#### **BASIN MIXER**

Comfort length: 129 mm Comfort height: 91 mm 35 mm ceramic cartridge ±7° swivel aerator

410200500516

410200502995