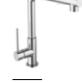

# **GASTRO L PULL OUT SINK MIXER**

Comfort length: 231 mm Comfort height: 265 mm

Dual function: Pressure stream or full-pipe flow Able to reach all parts of the washbasin with flexible washing hose that can be pulled off

of its special fixer