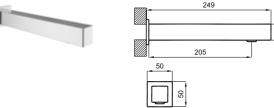

#### **BUILT-IN BASIN MIXER**

Comfort length: 205 mm Ceramic headworks 90° Honeycomb aerator

| 1 | Chrome | 410200500231 |
|---|--------|--------------|
| 2 | Gold   | 410200500232 |
|   |        |              |