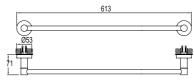

#### COLOR

Matte Black

#### 410201000090

CODE

PRODUCT MARE SHOWER BAR

Easy assembly without the need for built-in work Used with shower / bath mixers with Handshower outlet (G1/2"). Hand-held / overhead shower and diverter included 60 cm spiral for faucet-shower bar connection Installation height should be custom-fit for the customer so that they can comfortably wash themselves under the overhead shower.

## PRODUCT MARE SHOWER BAR

Easy assembly without the need for built-in work Used with shower / bath mixers with Handshower outlet (G1/2") Hand-held / overhead shower and diverter included Installation height should be custom-fit for the customer so that they can comfortably wash themselves under the overhead shower.