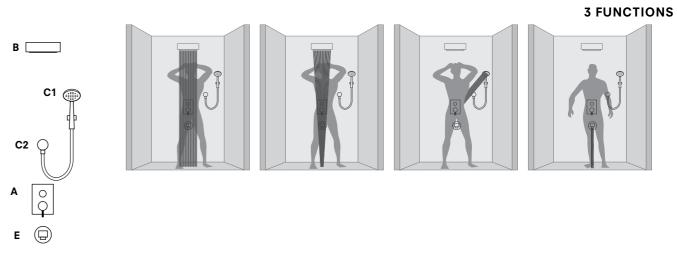

#### RAIN 2F BUILT-IN SHOWERHEAD [WATERFALL / NORMAL FLOW]

20x50 cm rectangle Stainless steel

Flexible water flow nozzles that help easily remove limescale The built-in installation must have been completed before the finished floor application.

2 different water inlets should be connected.

2 different water stream functions: Waterfall and normal It is recommended to use Kalebox Pro built-in product

Handshower and built-in Handshower outlet with 3 functions.