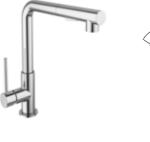

## MASTER PULL DOWN SINK MIXER

Comfort length: 215 mm Comfort height: 235 mm

Dual function: Pressure stream or full-pipe flow Able to reach all parts of the washbasin with flexible washing hose that can be pulled off

of its special fixer