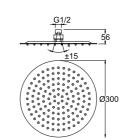

## SOFT SHOWERHEAD [ROUND 30 cm]

30 cm diameter

Stainless steel

Flexible water flow nozzles that help easily remove limescale Showerhead swivel ball adapter to adjust the shower angle Mounting bracket compatible with the application should be used.