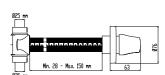

### CEILING SHOWER ARM [30 cm] [FOR OVERHEAD SHOWER]

410200500330

30 cm length Ceiling-mounted G1/2" water inlet For overhead showers

#### CEILING SHOWER ARM [30 cm] [FOR OVERHEAD SHOWER]

30 cm length Ceiling-mounted G1/2" water inlet For overhead showers

## CEILING SHOWER ARM [10 cm] [FOR OVERHEAD SHOWER]

410200500331

10 cm length Ceiling-mounted G1/2" water inlet For overhead showers

#### CEILING SHOWER ARM [10 cm] [FOR OVERHEAD SHOWER]

Matte Black 410200504692

10 cm length Ceiling-mounted G1/2" water inlet For overhead showers 116 Faucets | | Shower Systems | Shower Bar Shower Bar Shower Systems I Faucets