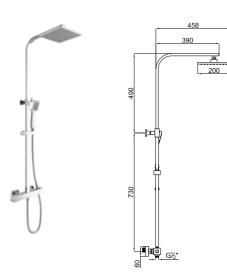

#### RAIN ROUND PUSH BUTTON SHOWER BAR

Easy assembly without the need for built-in work Used with shower / bath mixers with Handshower outlet (G1/2") Hand-held / overhead shower and diverter included Installation height should be custom-fit for the customer so that they can comfortably wash themselves under the overhead shower 3 Functions: Normal, Massage Spray

#### 410201000090

CODE

PRODUCT MARE SHOWER BAR

Easy assembly without the need for built-in work Used with shower / bath mixers with Handshower outlet (G1/2"). Hand-held / overhead shower and diverter included 60 cm spiral for faucet-shower bar connection Installation height should be custom-fit for the customer so that they can comfortably wash themselves under the overhead shower.