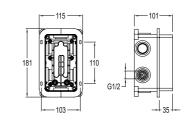

### BUILT-IN BATH MIXER [EXPOSED PART]

410200500136

Final installation part of KaleBox (410200500214) Built-in part not included Includes rosette and cartridge system. 40 mm ceramic cartridge Push type diverter 2 functions: Can be used two of showerhead, handshower, spout, water jet functions

#### KALEBOX BASIC BUILT-IN BATH / SHOWER MIXER [BUILT-IN PART]

410200500214

Exposed final installation part should be ordered separately.

G 1/2" water inlet / outlet

Can be used with one or two functions

28 mm wall tolerance

Special plastic cover for post-installation test / cleaning

In cases where the wall distance is not enough, part 410200500208 can be used for a 2 cm extension when necessary.