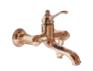

# **KARINA**

Basin Mixer 410200504715

#### **BASIN MIXER**

Comfort length: 120 mm Comfort height: 94 mm 25 mm ceramic cartridge Honeycomb aerator

| 1 | Chrome         | 410200504715 |
|---|----------------|--------------|
| 2 | Brushed Nickel | 410200504716 |
| 3 | Rose Gold      | 410200504717 |
| 4 | Matte Black    | 410200504718 |

#### **BATH MIXER**

Comfort length: 206 mm 90° Ceramic headworks Honeycomb aerator Lockable shower controller

| 1 | Chrome         | 410200500165 |
|---|----------------|--------------|
| 2 | Brushed Nickel | 410200500166 |
| 3 | Rose Gold      | 410200500167 |
| 4 | Matte Black    | 410200504720 |
|   |                |              |