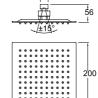

#### **SHOWERHEAD** [RECTANGLE 36x24 cm]

36x24 cm rectangle

Chrome-plated ABS plastic

Flexible water flow nozzles that help easily remove limescale Showerhead swivel ball adapter to adjust the shower angle Mounting bracket compatible with the application should be used.