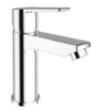

# **ARRIS**

High Basin Mixer (Matte Black) 410200504733

### **ARRIS**

#### **BASIN MIXER**

Comfort Length: 103 mm Comfort Height: 98 mm 35 mm ceramic cartridge Honeycomb aerator

| 1 | Chrome      | 410200504727 |
|---|-------------|--------------|
| 2 | Matte Black | 410200504732 |