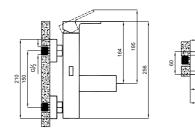

# **ARRIS**

High Basin Mixer (Matte Black) 410200504733

### **ARRIS**

#### **BASIN MIXER**

Comfort Length: 103 mm Comfort Height: 98 mm 35 mm ceramic cartridge Honeycomb aerator

| 1 | Chrome      | 410200504727 |
|---|-------------|--------------|
| 2 | Matte Black | 410200504732 |

#### HIGH BASIN MIXER

Comfort Length: 161 mm Comfort Height: 256 mm 35 mm ceramic cartridge Honeycomb aerator

| 000<br>300 | Honeyc<br>Aerator   |
|------------|---------------------|
| 35mm       | Ceramio<br>Cartrido |
|            |                     |

#### BUILT-IN BASIN MIXER [BUILT-IN PART & EXPOSED PART]

| 100 | 2 |     |
|-----|---|-----|
| 6   | 1 | *** |
|     |   |     |

Comfort Length: 187 mm 35 mm ceramic cartridge Concealed, rectangular aerator Built-in part included Rosette and cartridge system included

#### Comfort Length: 159 mm 35 mm ceramic cartridge Locking type diverter

Honeycomb aerator

CODE

410200504729

410200504734

Arris | Faucets

COLOR

1 Chrome

#### BUILT-IN BATH MIXER [BUILT-IN PART & EXPOSED PART]

35 mm ceramic cartridge Built-in part included Rosette and cartridge system included Pulling type diverter 2 functions: Can be used two of showerhead, handshower, spout, water jet functions