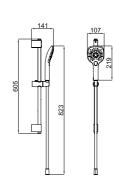

#### 410201000090

CODE

PRODUCT MARE SHOWER BAR

Easy assembly without the need for built-in work Used with shower / bath mixers with Handshower outlet (G1/2"). Hand-held / overhead shower and diverter included 60 cm spiral for faucet-shower bar connection Installation height should be custom-fit for the customer so that they can comfortably wash themselves under the overhead shower.

## PRODUCT MARE SHOWER BAR

Easy assembly without the need for built-in work Used with shower / bath mixers with Handshower outlet (G1/2") Hand-held / overhead shower and diverter included Installation height should be custom-fit for the customer so that they can comfortably wash themselves under the overhead shower.

410200505047