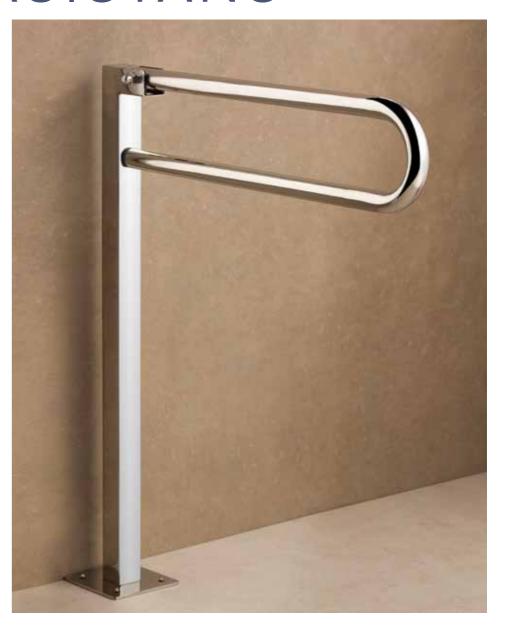

**Public Vanity Mirror** 

3x Zoom **Page:** 196

135° Angle Grab Bar **Page:** 198

60 cm Fixed Grab Bar **Page:** 198

90° Angle **Grab Bar Page:** 198

90° Angle Grab Bar [Wall Mounted] **Page:** 198

**Moving Grab Bar** 

Adjustable Floor-**Mounted Grab Bar Page:** 199

Adjustable Mirror Page: 199

**Shower Seat and Support Pedestal** Page: 199

Polyurethane **Shower Seat** Page: 199