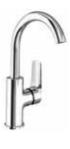

### **BASIN MIXER**

CODE

Comfort length: 113 mm Comfort height: 97 mm

35 mm ceramic cartridge Honeycomb aerator