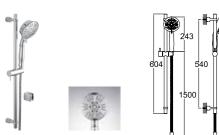

sy assembly without the need for built-in work thermostatic bath mixer, showerhead, handshower and diverter included 2-way diverter on the mixer directs the water to the showerhead or handshower safety button preventing unintentional rise to temperatures above 38°C

20x20 cm square showerhead

Handshower front face diameter: 64x81 mm

## 410200505045



## PRODUCT ARTDECO SHOWER BAR



Easy assembly without the need for built-in work Used with shower / bath mixers with Handshower outlet (G1/2") Hand-held / overhead shower and diverter included Installation height should be custom-fit for the customer so that they can comfortably wash themselves under the overhead shower

CODE

121

# SHOWER SYSTEMS I HANDSHOWER SETS WITH SLIDE RAIL

COLOR

CODE

#### KARINA HANDSHOWER SET WITH SLIDE RAIL



Hand showerhead front face diameter: 113 mm

Slide rail length: 604 mm Slide rail diameter: 21 mm 530 mm height adjustment

Fixed hand showerhead holder Built-in handshower outlets 410200500304 or

410200500306 should be used with built-in faucet.

#### 410200500308

410200500309

#### KARINA HANDSHOWER SET WITH SLIDE RAIL





Brushed Nickel

Hand showerhead front face diameter: 113 mm

Slide rail length: 604 mm Slide rail diameter: 21 mm 530 mm height adjustment

Fixed hand showerhead holder

Built-in handshower outlets 410200500304 or 410200500306 should be used with built-in faucet.

410200500310

#### KARINA HANDSHOWER SET WITH SLIDE RAIL





Rose Gold

Hand showerhead front face diameter: 113 mm

Slide rail length: 604 mm Slide rail diameter: 21 mm

530 mm height adjustment Fixed