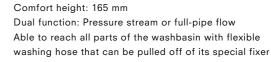

# SINK MIXERS

#### SMART INFRARED PULL DOWN SINK MIXER

Comfort length: 221 mm Comfort height: 210 mm

Dual function: Pressure stream or full-pipe flow Able to reach all parts of the washbasin with flexible washing hose that can be pulled off of its special fixer

Manual / Auto Setting

Can be used with electric, battery (4x1.5V AA size)

410200500189