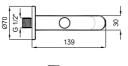

#### **BASIN MIXER H12**

Comfort length: 136 mm Comfort height: 87 mm 35 mm ceramic cartridge Honeycomb aerator

410200500257

### BASIN MIXER WITH SWIVEL SPOUT

Comfort length: 150 mm Comfort height: 217 mm 360° swivel spout 35 mm ceramic cartridge Honeycomb aerator