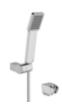

#### RAIN ROUND PUSH BUTTON SHOWER BAR

Easy assembly without the need for built-in work Used with shower / bath mixers with Handshower outlet (G1/2") Hand-held / overhead shower and diverter included Installation height should be custom-fit for the customer so that they can comfortably wash themselves under the overhead shower 3 Functions: Normal, Massage Spray

#### 410200505213

Gold

Rose Gold