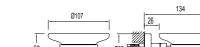

#### **BIDET MIXER**

Comfort Length: 100 mm Comfort Height: 135 cm Swivel aerator 40% water saving with aerator

| 1 | Chrome | 410200500227 |
|---|--------|--------------|
| 2 | Gold   | 410200500228 |