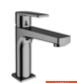

# ZERO

High Basin Mixer 410200500507

COLOR

CODE

### **BASIN MIXER**

**ZERO** 

Comfort length: 120 mm Comfort height: 95 mm 40 mm ceramic cartridge 40% water saving aerator

| 1 | Chrome      | 410200500503 |  |
|---|-------------|--------------|--|
| 2 | Matte Black | 410200500502 |  |