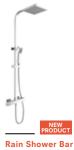

## **Rain Round Push Button Shower Bar**

Taking the soothing effect of raindrops to your bathroom, the Rain Shower Bar creates a pleasant shower experience with its exclusive flow system.

It provides uninterrupted shower pleasure owing to its practical use while preventing water leaks caused by breakage and bending, with its highly durable structure.

Rain Shower Bar, which brings the shower experience you wish to your bathroom through its regular, massage, and foam functions, perfectly adapts to your bathroom with its round and square forms.