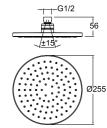

RAIN SHOWERHEAD [SQUARE 37x37 cm]

410200500311

37x37 cm square

Stainless steel

Flexible water flow nozzles that help easily remove limescale Mounting bracket compatible with the application should

SLIM SHOWERHEAD [SQUARE 30x30 cm]

410200500326

30x30 cm square

Stainless steel

Flexible water flow nozzles that help easily remove limescale Showerhead swivel ball adapter to adjust the shower angle Mounting bracket compatible with the application should be used.