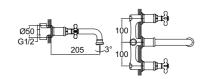

#### **BUILT-IN BASIN MIXER**

Comfort length: 205 mm Ceramic headworks 90° Honeycomb aerator

| 1 | Chrome | 410200500231 |
|---|--------|--------------|
| 2 | Gold   | 410200500232 |
|   |        |              |

# 90° Ceramic Headworks

410200500235