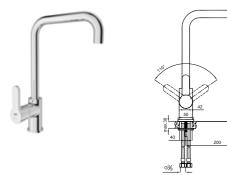

# SINK MIXERS

#### SMART INFRARED PULL DOWN SINK MIXER

Comfort length: 221 mm Comfort height: 210 mm

Dual function: Pressure stream or full-pipe flow Able to reach all parts of the washbasin with flexible washing hose that can be pulled off of its special fixer

Manual / Auto Setting

Can be used with electric, battery (4x1.5V AA size)

410200500189