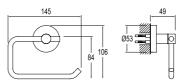

#### **TOILET BRUSH HOLDERS**

Page: 172

D100 Page: 184

D100 Page: 186

D100 (Opal Glass) **Page:** 179

K400 Page: 188

D100 (Porcelain) Page: 179

**Page:** 189

K400

**Page:** 189

D100 (Opal Glass) Page: 182

D100 (Porcelain) Page: 182