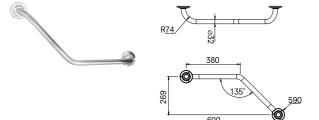

**Public Vanity Mirror** 

3x Zoom **Page:** 196

135° Angle Grab Bar **Page:** 198

60 cm Fixed Grab Bar **Page:** 198

90° Angle **Grab Bar Page:** 198

90° Angle Grab Bar [Wall Mounted] **Page:** 198

**Moving Grab Bar** 

Adjustable Floor-**Mounted Grab Bar Page:** 199

Adjustable Mirror Page: 199

**Shower Seat and Support Pedestal** Page: 199

Polyurethane **Shower Seat** Page: 199