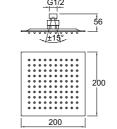

RAIN SHOWERHEAD [SQUARE 37x37 cm]

410200500311

37x37 cm square

Stainless steel

Flexible water flow nozzles that help easily remove limescale Mounting bracket compatible with the application should

SLIM SHOWERHEAD [SQUARE 30x30 cm]

410200500326

30x30 cm square

Stainless steel

Flexible water flow nozzles that help easily remove limescale Showerhead swivel ball adapter to adjust the shower angle Mounting bracket compatible with the application should be used.

Thin design factor with 3 mm thickness

SLIM SHOWERHEAD [SQUARE 20x20 cm]

410200500325

20x20 cm square

Stainless steel

Flexible water flow nozzles that help easily remove limescale Showerhead swivel ball adapter to adjust the shower angle Mounting bracket compatible with the application should be used.