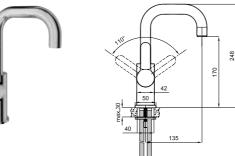

#### **HIGH BASIN MIXER**

Comfort length: 160 mm Comfort height: 240 mm 40 mm ceramic cartridge 40% water saving aerator

Cascade faucet aerator

| 1 | Chrome      | 410200500507 |
|---|-------------|--------------|
| 2 | Matte Black | 410200500506 |