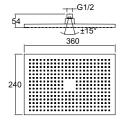

#### RAIN 2F BUILT-IN SHOWERHEAD [WATERFALL / NORMAL FLOW]

20x50 cm rectangle Stainless steel

Flexible water flow nozzles that help easily remove limescale The built-in installation must have been completed before the finished floor application.

2 different water inlets should be connected.

2 different water stream functions: Waterfall and normal It is recommended to use Kalebox Pro built-in product

Handshower and built-in Handshower outlet with 3 functions.