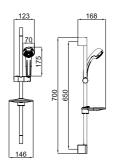

#### **FAUCET EXTENSIONS**

Page: 107

2,5 cm **Page:** 107

3 cm **Page:** 107

Victorian **Page:** 107

Rain S110 (3 Functions) Page: 124

Karina Page: 120

Zero Square

(3 Functions)

Page: 121

Page: 123

Rain S80 Solo

Page: 124

HANDSHOWER SETS WITH SLIDE RAIL

1

Karina

Page: 120

Zero Square

(3 Functions)

Rain Quadro

Page: 123

Page: 121

Karina Page: 120

Zero Round

Page: 122

Rain S100

Page: 123

(3 Functions)

(3 Functions)

Zero Square (3 Functions) Page: 122

Rain Line Page: 123

Rain S70 Page: 125

Victorian Page: 121

Rain S120 (5 Functions) Page: 122

Domino Xtra (3 Functions) Page: 124

Victorian Page: 121

Rain S120 Plus (5 Functions) Page: 122

Rain Square Page: 124