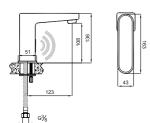

#### **BIDET MIXER**

Comfort length:125 mm Comfort height: 80 cm 40 mm ceramic cartridge Swivel aerator 40% water saving with aerator

1 Chrome 410200500505 410200500504 2 Matte Black