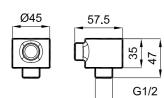

### CEILING SHOWER ARM [30 cm] [FOR OVERHEAD SHOWER]

410200500330

30 cm length Ceiling-mounted G1/2" water inlet For overhead showers

#### CEILING SHOWER ARM [30 cm] [FOR OVERHEAD SHOWER]

30 cm length Ceiling-mounted G1/2" water inlet For overhead showers

## CEILING SHOWER ARM [10 cm] [FOR OVERHEAD SHOWER]

410200500331

10 cm length Ceiling-mounted G1/2" water inlet For overhead showers

#### CEILING SHOWER ARM [10 cm] [FOR OVERHEAD SHOWER]

Matte Black 410200504692

10 cm length Ceiling-mounted G1/2" water inlet For overhead showers 116 Faucets | | Shower Systems | Shower Bar Shower Bar Shower Systems I Faucets