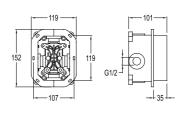

#### BUILT-IN BASIN MIXER [EXPOSED PART]

Final installation part of Kalebox (410200500207). Built-in part not included. Includes rosette and cartridge system. Comfort length: 165 mm 40 mm ceramic cartridge 5.0 I/min water flow

#### KALEBOX BUILT-IN BASIN MIXER [BUILT-IN PART]

Exposed final installation part should be ordered separately G 1/2" water inlet / outlet

10 mm wall tolerance

Special plastic cover for post-installation test/cleaning

410200500207

32 Faucets | Diamante Arris | Faucets 33