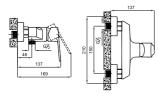

### BUILT-IN BATH MIXER [EXPOSED PART]

410200500136

Final installation part of KaleBox (410200500214) Built-in part not included Includes rosette and cartridge system. 40 mm ceramic cartridge Push type diverter 2 functions: Can be used two of showerhead, handshower, spout, water jet functions

#### KALEBOX BASIC BUILT-IN BATH / SHOWER MIXER [BUILT-IN PART]

410200500214

Exposed final installation part should be ordered separately.

G 1/2" water inlet / outlet

Can be used with one or two functions

28 mm wall tolerance

Special plastic cover for post-installation test / cleaning

In cases where the wall distance is not enough, part 410200500208 can be used for a 2 cm extension when necessary.