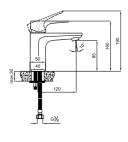

# **KARINA**

Basin Mixer 410200504715

#### **BASIN MIXER**

Comfort length: 120 mm Comfort height: 94 mm 25 mm ceramic cartridge Honeycomb aerator

| 1 | Chrome         | 410200504715 |
|---|----------------|--------------|
| 2 | Brushed Nickel | 410200504716 |
| 3 | Rose Gold      | 410200504717 |
| 4 | Matte Black    | 410200504718 |