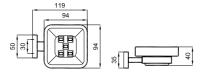

#### HIGH BASIN MIXER

Comfort Length: 161 mm Comfort Height: 256 mm 35 mm ceramic cartridge Honeycomb aerator

| 000<br>300 | Honeyc<br>Aerator   |
|------------|---------------------|
| 35mm       | Ceramio<br>Cartrido |
|            |                     |