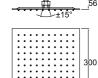

#### **SHOWERHEAD** [RECTANGLE 36x24 cm]

36x24 cm rectangle

Chrome-plated ABS plastic

Flexible water flow nozzles that help easily remove limescale Showerhead swivel ball adapter to adjust the shower angle Mounting bracket compatible with the application should be used.