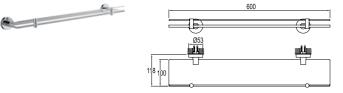

#### SHELF TOWEL HOLDERS / BATHTUB HANDLES / SPONGE HOLDERS

**Public Towel Shelf Page:** 191

**Public Towel Shelf Page:** 191

Public Shower Grab **Bar With Soap Holder Page:** 191

Bar / Towel Holder

[30 cm]

Page: 191

Page: 191

Public Shower Grab Bar / Towel Holder [60 cm] Page: 192