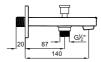

#### **BATH SPOUT**

Compatible with built-in bath / shower mixers The built-in installation must be installed beforehand

Comfort length: 140 mm

410200502956

#### **BATH SPOUT** [WITH DIVERTER]

Compatible with built-in bath / shower mixers The built-in installation must be installed beforehand Comfort length: 140 mm Lockable shower control

CODE