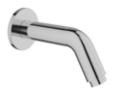

#### **ZERO BATH SPOUT**

Compatible with built-in bath / shower mixers The built-in installation must be installed beforehand Comfort length: 160 mm

#### **VERDE BATH SPOUT**

Compatible with built-in bath / shower mixers The built-in installation must be installed beforehand Comfort length: 145 mm