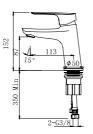

#### **BASIN MIXER**

Comfort length: 120 mm Comfort height: 94 mm 25 mm ceramic cartridge Honeycomb aerator

| 1 | Chrome         | 410200504715 |
|---|----------------|--------------|
| 2 | Brushed Nickel | 410200504716 |
| 3 | Rose Gold      | 410200504717 |
| 4 | Matte Black    | 410200504718 |