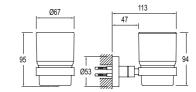

#### **BASIN MIXER**

Comfort Length: 103 mm Comfort Height: 98 mm 35 mm ceramic cartridge Honeycomb aerator

| 1 | Chrome      | 410200504727 |
|---|-------------|--------------|
| 2 | Matte Black | 410200504732 |

#### HIGH BASIN MIXER

Comfort Length: 161 mm Comfort Height: 256 mm 35 mm ceramic cartridge Honeycomb aerator

| 000<br>300 | Honeyc<br>Aerator   |
|------------|---------------------|
| 35mm       | Ceramio<br>Cartrido |
|            |                     |