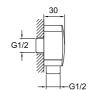

#### KALEBOX BUILT-IN BASIN MIXER [BUILT-IN PART]

Exposed final installation part should be ordered separately G 1/2" water inlet / outlet

10 mm wall tolerance

Special plastic cover for post-installation test/cleaning

#### K-BOX BUILT-IN BASIN MIXER [BUILT-IN PART]

Exposed final installation part should be ordered separately G 1/2" water inlet / outlet
Special plastic cover for post-installation test/cleaning

410200504678