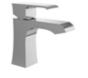

# **KARINA**

Basin Mixer 410200504715

#### **BASIN MIXER**

Comfort length: 120 mm Comfort height: 94 mm 25 mm ceramic cartridge Honeycomb aerator

| 1 | Chrome         | 410200504715 |
|---|----------------|--------------|
| 2 | Brushed Nickel | 410200504716 |
| 3 | Rose Gold      | 410200504717 |
| 4 | Matte Black    | 410200504718 |