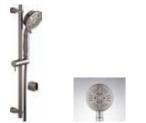

## **Rain Round Push Button Shower Bar**

Taking the soothing effect of raindrops to your bathroom, the Rain Shower Bar creates a pleasant shower experience with its exclusive flow system.

It provides uninterrupted shower pleasure owing to its practical use while preventing water leaks caused by breakage and bending, with its highly durable structure.

Rain Shower Bar, which brings the shower experience you wish to your bathroom through its regular, massage, and foam functions, perfectly adapts to your bathroom with its round and square forms.