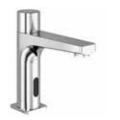

# TECHNOLOGY

Tetra Multifunctional Infrared Basin Mixer & Soap Dispenser 410200503841

#### TETRA MULTIFUNCTIONAL INFRARED BASIN MIXER & SOAP DISPENSER

Function of both mixer and soap dispenser

Comfort length: 123 mm Comfort height: 146 mm 4 liter/minute water flow

Can be used with electric, battery or both. It is recommended to use batteries only during power cuts.