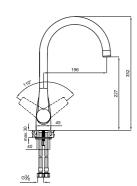

#### SINK MIXER WITH SWIVEL SPOUT

Comfort length: 196 mm Comfort height: 227 mm 360° swivel spout 35 mm ceramic cartridge Honeycomb aerator

410200502500

## MARE SINK MIXER WITH SWIVEL SPOUT

Comfort length: 196 mm Comfort height: 227 mm 360° swivel spout 35 mm ceramic cartridge Honeycomb aerator

410200502966

410200502965

Faucets | Sink Mixers Bath Spouts | Faucets