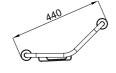

#### COLOR

Matte Black

#### 410201000090

CODE

PRODUCT MARE SHOWER BAR

Easy assembly without the need for built-in work Used with shower / bath mixers with Handshower outlet (G1/2"). Hand-held / overhead shower and diverter included 60 cm spiral for faucet-shower bar connection Installation height should be custom-fit for the customer so that they can comfortably wash themselves under the overhead shower.

## PRODUCT MARE SHOWER BAR

Easy assembly without the need for built-in work Used with shower / bath mixers with Handshower outlet (G1/2") Hand-held / overhead shower and diverter included Installation height should be custom-fit for the customer so that they can comfortably wash themselves under the overhead shower.