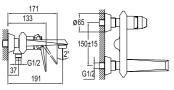

#### **BATHTUB MIXER**

410200500137

Comfort length: 230 mm Comfort height: 1101 mm 40 mm ceramic cartridge G 1/2" water inlet Freestanding, must be installed before final installation of covering material

Cache aerator

Handshower set included