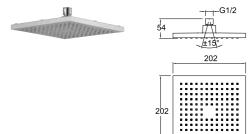

Thin design factor with 3 mm thickness

SLIM SHOWERHEAD [SQUARE 20x20 cm]

410200500325

20x20 cm square

Stainless steel

Flexible water flow nozzles that help easily remove limescale Showerhead swivel ball adapter to adjust the shower angle Mounting bracket compatible with the application should be used.

## ZERO SHOWERHEAD [SQUARE 20x20 cm]

20x20 cm square

Matte black ABS plastic

Flexible water flow nozzles that help easily remove limescale Showerhead swivel ball adapter to adjust the shower angle Mounting bracket compatible with the application should be used.