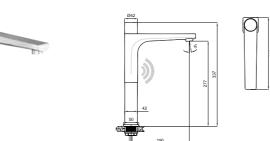

#### **HIGH BASIN MIXER**

Comfort length: 190 mm Comfort height: 277 mm 35 mm ceramic cartridge Honeycomb aerator

1 Chrome 410200502952 NEW 2 Titanyum 410200505227 3 Matte White 410200505223 410200505225 4 Matte Black

%40 Water Saving

410200505221