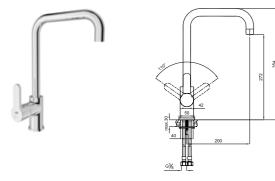

#### SINK MIXER WITH SWIVEL SPOUT

Comfort length: 189 mm Comfort height: 241 mm 360° swivel spout 35 mm ceramic cartridge Honeycomb aerator

410200502993

410200502537

#### SEMPRE SINK MIXER WITH SWIVEL SPOUT

Comfort length: 189 mm Comfort height: 241 mm 360° swivel spout 35 mm ceramic cartridge

Honeycomb aerator

CODE

410200502537

410200503832