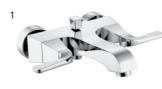

# **ARRIS**

High Basin Mixer (Matte Black) 410200504733

### **ARRIS**

#### **BASIN MIXER**

Comfort Length: 103 mm Comfort Height: 98 mm 35 mm ceramic cartridge Honeycomb aerator

| 1 | Chrome      | 410200504727 |
|---|-------------|--------------|
| 2 | Matte Black | 410200504732 |