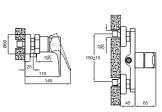

#### BUILT-IN BATH MIXER [BUILT-IN PART & EXPOSED PART]

35 mm ceramic cartridge Built-in part included Rosette and cartridge system included Pulling type diverter 2 functions: Can be used two of showerhead, handshower, spout, water jet functions

COLOR

CODE