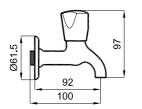

#### A100 SHORT TAP

Comfort length: 92 mm 62 mm rosette diameter Flow regulating filter at the outlet end Ceramic headworks (180° swivel)

S100 SHORT TAP

Comfort length: 92 mm
62 mm rosette diameter
Flow regulating filter at the outlet end
Ceramic headworks (180° swivel)

# A100 LONG TAP 410200500631

Comfort length: 126 mm 62 mm rosette diameter Flow regulating filter at the outlet end Ceramic headworks (180° swivel)