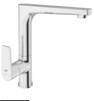

### SINK MIXER WITH SWIVEL SPOUT

Comfort length: 185 mm Comfort height: 210 mm 360° swivel spout 40 mm ceramic cartridge 40% water saving aerator Water-saving honeycomb aerator

### CODE

1 Chrome 410200500515 2 Matte Black 410200500514