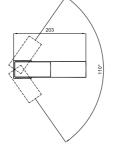

## **Rain Round Push Button Shower Bar**

Taking the soothing effect of raindrops to your bathroom, the Rain Shower Bar creates a pleasant shower experience with its exclusive flow system.

It provides uninterrupted shower pleasure owing to its practical use while preventing water leaks caused by breakage and bending, with its highly durable structure.

Rain Shower Bar, which brings the shower experience you wish to your bathroom through its regular, massage, and foam functions, perfectly adapts to your bathroom with its round and square forms.