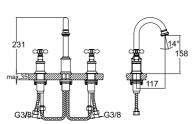

#### 410200504958

Comfort length: 231 mm Comfort height: 265 mm

Dual function: Pressure stream or full-pipe flow Able to reach all parts of the washbasin with flexible washing hose that can be pulled off

# **GASTRO L PULL OUT SINK MIXER**

Comfort length: 231 mm Comfort height: 265 mm

Dual function: Pressure stream or full-pipe flow Able to reach all parts of the washbasin with flexible washing hose that can be pulled off