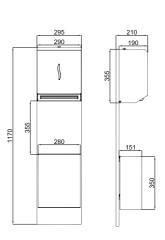

#### BUILT-IN BASIN MIXER [EXPOSED PART]

Final installation part of Kalebox (410200500207). Built-in part not included. Includes rosette and cartridge system. Comfort length: 165 mm 40 mm ceramic cartridge 5.0 I/min water flow

#### KALEBOX BUILT-IN BASIN MIXER [BUILT-IN PART]

Exposed final installation part should be ordered separately G 1/2" water inlet / outlet

10 mm wall tolerance

Special plastic cover for post-installation test/cleaning

410200500207

32 Faucets | Diamante Arris | Faucets 33