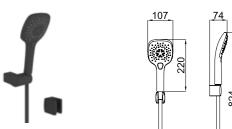

#### **HANDSHOWER SETS**

(3 Functions) Page: 126

Rain Quadro Page: 127

Rain S80 Solo Page: 129

Zero (3 Functions) Page: 126

Rain Line Page: 127

Rain S70 Page: 129

Zero (3 Functions) **Page:** 126

Rain Line Page: 128

Zero (3 Functions) Page: 126

Rain S100 (3 Functions) Page: 128

Rain S120 Plus (5 Functions) Page: 127

Rain Square Page: 128

Slim (20x20 cm)

**Page:** 109

Soft

(Round 30 cm)

**Page:** 110

Showerhead

(36x24 cm)

Page: 111

Rain S120 Page: 127

Rain S110 (3 Functions) Page: 128

Slim (Round 30 cm) **Page:** 110

(Square 30x30 cm)

1111111111

Soft

Page: 111

Showerhead

Page: 112

(Round 25 cm)