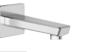

#### **BATH SPOUT**

Compatible with built-in bath / shower mixers The built-in installation must be installed beforehand Comfort length: 160 mm

| 31/2" | \$ 5 |
|-------|------|
| 191   | 190  |
|       |      |

410200500513 1 Chrome

2 Matte Black 410200500512

Basics | Faucets