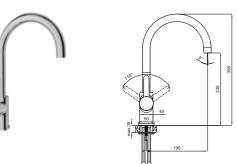

#### SMART INFRARED PULL DOWN SINK MIXER

Comfort length: 221 mm Comfort height: 210 mm

Dual function: Pressure stream or full-pipe flow Able to reach all parts of the washbasin with flexible washing hose that can be pulled off of its special fixer

Manual / Auto Setting

Can be used with electric, battery (4x1.5V AA size)

410200500189