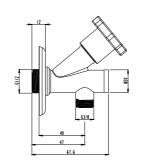

# **ARRIS**

High Basin Mixer (Matte Black) 410200504733

#### **BASIN MIXER**

Comfort Length: 103 mm Comfort Height: 98 mm 35 mm ceramic cartridge Honeycomb aerator

| 1 | Chrome      | 410200504727 |
|---|-------------|--------------|
| 2 | Matte Black | 410200504732 |

#### HIGH BASIN MIXER

Comfort Length: 161 mm Comfort Height: 256 mm 35 mm ceramic cartridge Honeycomb aerator

| 000<br>300 | Honeyc<br>Aerator   |
|------------|---------------------|
| 35mm       | Ceramio<br>Cartrido |
|            |                     |