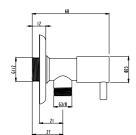

#### **BASIN MIXER**

Comfort Length: 103 mm Comfort Height: 98 mm 35 mm ceramic cartridge Honeycomb aerator

| 1 | Chrome      | 410200504727 |
|---|-------------|--------------|
| 2 | Matte Black | 410200504732 |

Ceramic Cartridge

#### HIGH BASIN MIXER

Comfort Length: 161 mm Comfort Height: 256 mm 35 mm ceramic cartridge Honeycomb aerator

| 000<br>300 | Honeyc<br>Aerator   |
|------------|---------------------|
| 35mm       | Ceramio<br>Cartrido |
|            |                     |