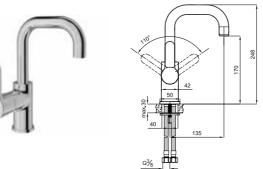

### SINK MIXER WITH SWIVEL SPOUT

Comfort length: 185 mm Comfort height: 210 mm 360° swivel spout 40 mm ceramic cartridge 40% water saving aerator Water-saving honeycomb aerator

### CODE

1 Chrome 410200500515 2 Matte Black 410200500514