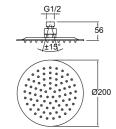

RAIN SHOWERHEAD [SQUARE 37x37 cm]

410200500311

37x37 cm square

Stainless steel

Flexible water flow nozzles that help easily remove limescale Mounting bracket compatible with the application should

SLIM SHOWERHEAD [SQUARE 30x30 cm]

410200500326

30x30 cm square

Stainless steel

Flexible water flow nozzles that help easily remove limescale Showerhead swivel ball adapter to adjust the shower angle Mounting bracket compatible with the application should be used.