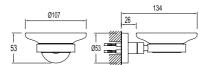

#### **BASIN MIXER**

Comfort length: 120 mm Comfort height: 94 mm 25 mm ceramic cartridge Honeycomb aerator

| 1 | Chrome         | 410200504715 |
|---|----------------|--------------|
| 2 | Brushed Nickel | 410200504716 |
| 3 | Rose Gold      | 410200504717 |
| 4 | Matte Black    | 410200504718 |