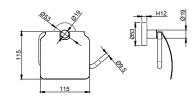

#### **BIDET MIXER**

Comfort Length: 100 mm Comfort Height: 135 cm Swivel aerator 40% water saving with aerator

| 1 | Chrome | 410200500227 |
|---|--------|--------------|
| 2 | Gold   | 410200500228 |

#### **BIDET MIXER**

Comfort length:125 mm Comfort height: 80 cm 40 mm ceramic cartridge Swivel aerator 40% water saving with aerator

1 Chrome 410200500505 410200500504 2 Matte Black