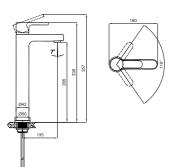

#### HIGH BASIN MIXER

Comfort Length: 161 mm Comfort Height: 256 mm 35 mm ceramic cartridge Honeycomb aerator

| 000<br>300 | Honeyc<br>Aerator   |
|------------|---------------------|
| 35mm       | Ceramio<br>Cartrido |
|            |                     |

410200504730

410200504735