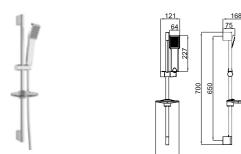

## **Rain Round Push Button Shower Bar**

Taking the soothing effect of raindrops to your bathroom, the Rain Shower Bar creates a pleasant shower experience with its exclusive flow system.

It provides uninterrupted shower pleasure owing to its practical use while preventing water leaks caused by breakage and bending, with its highly durable structure.

Rain Shower Bar, which brings the shower experience you wish to your bathroom through its regular, massage, and foam functions, perfectly adapts to your bathroom with its round and square forms.