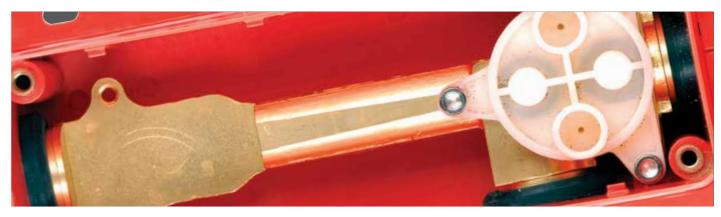

Ceramic Cartridge

#### HIGH BASIN MIXER

Comfort Length: 161 mm Comfort Height: 256 mm 35 mm ceramic cartridge Honeycomb aerator

| 000<br>300 | Honeyc<br>Aerator   |
|------------|---------------------|
| 35mm       | Ceramio<br>Cartrido |
|            |                     |

#### BUILT-IN BASIN MIXER [BUILT-IN PART & EXPOSED PART]

| 100 | 2 |     |
|-----|---|-----|
| 6   | 1 | *** |
|     |   |     |

Comfort Length: 187 mm 35 mm ceramic cartridge Concealed, rectangular aerator Built-in part included Rosette and cartridge system included