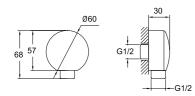

#### WALL MOUNTED SHOWER ARM

Length 33 cm Wall-mounted G1/2" water inlet For overhead showers

#### WALL MOUNTED SHOWER ARM

410200500329 Gold

Length 30 cm Wall-mounted G1/2" water inlet For overhead showers

#### WALL MOUNTED SHOWER ARM

Matte Black 410200504690

Length 33 cm Wall-mounted G1/2" water inlet For overhead showers