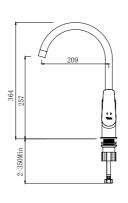

## MASTER PULL DOWN SINK MIXER

Comfort length: 215 mm Comfort height: 235 mm

Dual function: Pressure stream or full-pipe flow Able to reach all parts of the washbasin with flexible washing hose that can be pulled off

of its special fixer

#### 410200504958

Comfort length: 231 mm Comfort height: 265 mm

Dual function: Pressure stream or full-pipe flow Able to reach all parts of the washbasin with flexible washing hose that can be pulled off