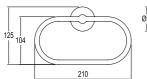

#### **TOWEL HOLDERS**

D300 Page: 172

D100 (Ring)

**Page:** 178

K100 Page: 174

K100 (Double Swivel) Page: 174

K100 (Ring)

Page: 175

D100 (Double Swivel)

**Page:** 181

D100

**Page:** 178

**Page:** 183

D100 (Double Swivel) **Page:** 184

D100 (Double Swivel)

**Page:** 178

D100 Page: 185

D100

Page: 181

D100 (Ring) Page: 185

K400 Page: 188