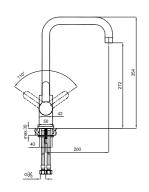

#### SMART INFRARED PULL DOWN SINK MIXER

Comfort length: 221 mm Comfort height: 210 mm

Dual function: Pressure stream or full-pipe flow Able to reach all parts of the washbasin with flexible washing hose that can be pulled off of its special fixer

Manual / Auto Setting

Can be used with electric, battery (4x1.5V AA size)

410200500189

#### 410200504958

Comfort length: 231 mm Comfort height: 265 mm

Dual function: Pressure stream or full-pipe flow Able to reach all parts of the washbasin with flexible washing hose that can be pulled off