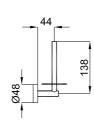

#### **BIDET MIXER**

Comfort Length: 100 mm Comfort Height: 135 cm Swivel aerator 40% water saving with aerator

| 1 | Chrome | 410200500227 |
|---|--------|--------------|
| 2 | Gold   | 410200500228 |