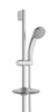

## **Rain Round Push Button Shower Bar**

Taking the soothing effect of raindrops to your bathroom, the Rain Shower Bar creates a pleasant shower experience with its exclusive flow system.

It provides uninterrupted shower pleasure owing to its practical use while preventing water leaks caused by breakage and bending, with its highly durable structure.

Rain Shower Bar, which brings the shower experience you wish to your bathroom through its regular, massage, and foam functions, perfectly adapts to your bathroom with its round and square forms.