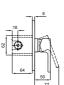

# ZERO

High Basin Mixer 410200500507

COLOR

CODE

### **BASIN MIXER**

**ZERO** 

Comfort length: 120 mm Comfort height: 95 mm 40 mm ceramic cartridge 40% water saving aerator

| 1 | Chrome      | 410200500503 |  |
|---|-------------|--------------|--|
| 2 | Matte Black | 410200500502 |  |

#### **HIGH BASIN MIXER**

Comfort length: 160 mm Comfort height: 240 mm 40 mm ceramic cartridge 40% water saving aerator

Cascade faucet aerator

| 1 | Chrome      | 410200500507 |
|---|-------------|--------------|
| 2 | Matte Black | 410200500506 |