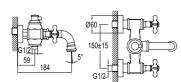

#### **BIDET MIXER**

Comfort Length: 100 mm Comfort Height: 135 cm Swivel aerator 40% water saving with aerator

| 1 | Chrome | 410200500227 |
|---|--------|--------------|
| 2 | Gold   | 410200500228 |