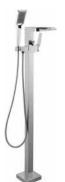

#### **BATHTUB MIXER**

410200500137

Comfort length: 230 mm Comfort height: 1101 mm 40 mm ceramic cartridge G 1/2" water inlet Freestanding, must be installed before final installation of covering material

Cache aerator

Handshower set included