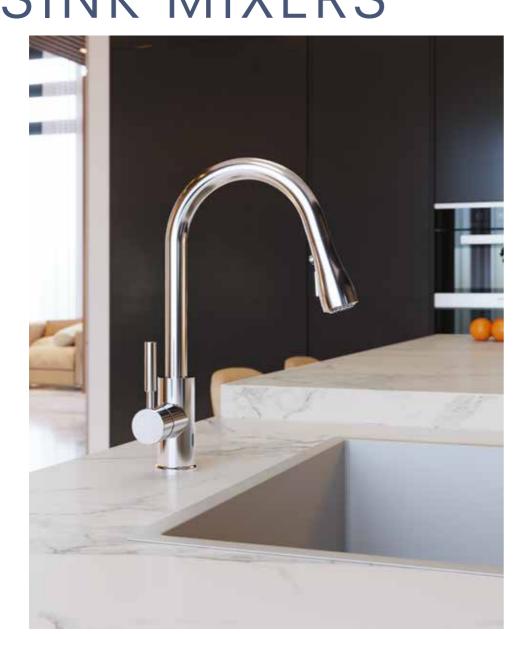

# SINK MIXERS

#### SMART INFRARED PULL DOWN SINK MIXER

Comfort length: 221 mm Comfort height: 210 mm

Dual function: Pressure stream or full-pipe flow Able to reach all parts of the washbasin with flexible washing hose that can be pulled off of its special fixer

Manual / Auto Setting

Can be used with electric, battery (4x1.5V AA size)

410200500189