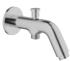

#### **BATH SPOUT**

Compatible with built-in bath / shower mixers The built-in installation must be installed beforehand

Comfort length: 140 mm

410200502956

#### **BATH SPOUT** [WITH DIVERTER]

Compatible with built-in bath / shower mixers The built-in installation must be installed beforehand Comfort length: 140 mm Lockable shower control

CODE