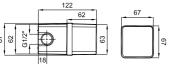

#### **BATH SPOUT**

Compatible with built-in bath / shower mixers The built-in installation must be installed beforehand Comfort length: 160 mm

| 31/2" | \$ 5 |
|-------|------|
| 191   | 190  |
|       |      |

410200500513 1 Chrome

2 Matte Black 410200500512

Basics | Faucets