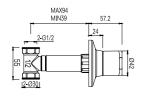

#### **BASIN MIXER**

Comfort Length: 103 mm Comfort Height: 98 mm 35 mm ceramic cartridge Honeycomb aerator

| 1 | Chrome      | 410200504727 |
|---|-------------|--------------|
| 2 | Matte Black | 410200504732 |

#### HIGH BASIN MIXER

Comfort Length: 161 mm Comfort Height: 256 mm 35 mm ceramic cartridge Honeycomb aerator

| 000<br>300 | Honeyc<br>Aerator   |
|------------|---------------------|
| 35mm       | Ceramio<br>Cartrido |
|            |                     |