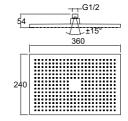

#### RAIN 2F BUILT-IN SHOWERHEAD [WATERFALL / NORMAL FLOW]

20x50 cm rectangle Stainless steel

Flexible water flow nozzles that help easily remove limescale The built-in installation must have been completed before the finished floor application.

2 different water inlets should be connected.

2 different water stream functions: Waterfall and normal It is recommended to use Kalebox Pro built-in product

Handshower and built-in Handshower outlet with 3 functions.