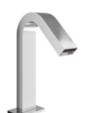

# TECHNOLOGY

Tetra Multifunctional Infrared Basin Mixer & Soap Dispenser 410200503841

#### TETRA MULTIFUNCTIONAL INFRARED BASIN MIXER & SOAP DISPENSER

Function of both mixer and soap dispenser

Comfort length: 123 mm Comfort height: 146 mm 4 liter/minute water flow

Can be used with electric, battery or both. It is recommended to use batteries only during power cuts.

4x1.5V AA size battery Single water inlet.

Liquid soap dispenser capacity is between 1.6-2 It

Check valve is not included Angle valve is not included

Filter available at the water inlet

Single water inlet. If desired, constant temperature can be provided with double water inlet by using 410600100603.