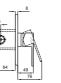

#### BUILT-IN BASIN MIXER [BUILT-IN PART & EXPOSED PART]

| 100 | 2 |     |
|-----|---|-----|
| 6   | 1 | *** |
|     |   |     |

Comfort Length: 187 mm 35 mm ceramic cartridge Concealed, rectangular aerator Built-in part included Rosette and cartridge system included