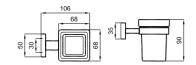

#### **TOOTHBRUSH HOLDERS**

D300

D100 (Opal Glass) Page: 183

K100 Page: 174

Page: 177

D100 (Opal Glass) D100 (Porcelain) Page: 177

D100 (Opal Glass) Page: 180

D100 (Porcelain) Page: 180

#### **SOAP HOLDERS**

D300 Page: 171

K100 Page: 174

**Page:** 185

D100 (Opal Glass) Page: 177

D100 (Porcelain) Page: 177

D100 (Opal Glass) Page: 180

D100 (Porselen) Page: 180