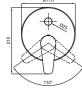

dge

Rotational diverter valve 4 or 3 functions: Can be used four or three of showerhead, handshower, spout, water jet functions



310201200091

310201200090





1 Chrome





#### KALEBOX BUILT-IN BASIN MIXER [BUILT-IN PART]

Exposed final installation part should be ordered separately G 1/2" water inlet / outlet

10 mm wall tolerance

Special plastic cover for post-installation test/cleaning

410200500207



PRO BUILT-IN BATH MIXER [EXPOSED PART]

#### KALEBOX PRO BUILT-IN BATH MIXER [BUILT-IN PART]

Exposed final installation part should be ordered separately

G 1/2" water inlet

It can be used with two or a single function

28 mm wall tolerance

Special plastic cover for post-installation test/cleaning

410200500224

COLOR

## **ZERO**

#### **BUILT-IN BATH MIXER** [EXPOSED PART]









2 functions: can use two of the showerhead, Handshower, spout and water jet functions

COLOR

1 Chrome

2 Matte Black



CODE

310201200088

310201200121





410200500214

Exposed final installation part should be ordered separately

Push type diverter

G 1/2" water inlet

It can be used with two or a single function

28 mm wall tolerance

Special plastic cover for post-installation test/cleaning

In cases where the wall distance is not enough, part 410200500208 can be used for a 2 cm extension when necessary

#### **BUILT-IN SHOWER MIXER** [EXPOSED PART]







Final installation part of KaleBox (410200500214). Built-in part not included Includes rosette and cartridge system 40 mm ceramic cartridge

1 function: Can use one of the shower head, handshower, spout and water jet functio