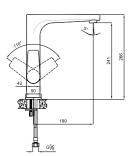

#### SINK MIXER WITH SWIVEL SPOUT

Comfort length: 189 mm Comfort height: 241 mm 360° swivel spout 35 mm ceramic cartridge Honeycomb aerator

410200502993

410200502537