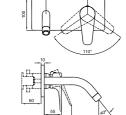

## **Rain Round Push Button Shower Bar**

Taking the soothing effect of raindrops to your bathroom, the Rain Shower Bar creates a pleasant shower experience with its exclusive flow system.

It provides uninterrupted shower pleasure owing to its practical use while preventing water leaks caused by breakage and bending, with its highly durable structure.

Rain Shower Bar, which brings the shower experience you wish to your bathroom through its regular, massage, and foam functions, perfectly adapts to your bathroom with its round and square forms.