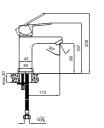

#### **BASIN MIXER**

Comfort length: 120 mm Comfort height: 94 mm 25 mm ceramic cartridge Honeycomb aerator

| 1 | Chrome         | 410200504715 |
|---|----------------|--------------|
| 2 | Brushed Nickel | 410200504716 |
| 3 | Rose Gold      | 410200504717 |
| 4 | Matte Black    | 410200504718 |