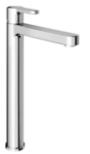

### SINK MIXER WITH SWIVEL SPOUT

Comfort length: 185 mm Comfort height: 210 mm 360° swivel spout 40 mm ceramic cartridge 40% water saving aerator Water-saving honeycomb aerator

### CODE

1 Chrome 410200500515 2 Matte Black 410200500514