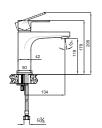

### **BASIN MIXER**

CODE

Comfort length: 113 mm Comfort height: 97 mm

35 mm ceramic cartridge Honeycomb aerator

#### BASIN MIXER [5 L/MIN]

410200502989

Comfort length: 113 mm Comfort height: 97 mm 35 mm ceramic cartridge Honeycomb aerator

5 liter / minute water flow (at any pressure)

Ceramic Cartridge

### BASIN MIXER [COLD START]

410200503828

Comfort length: 113 mm Comfort height: 97 mm Cold start feature

5 liter / minute water flow (at any pressure)

35 mm ceramic cartridge

 $\pm 7^{\circ}$  swivel aerator