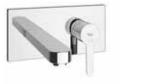

### **Karina Faucet**

Offering an impressive design to those wishing to pass beyond the ordinary in their bathrooms, the Karina creates a difference with its color diversity and assertive

Karina single lever basin mixer, which brings elegance to living spaces by combining comfort with aesthetic design, offers the freedom to choose the color you want with its chrome, brushed nickel, rose gold, and matte black color alternatives.

# **KARINA**

Basin Mixer 410200504715

#### **BASIN MIXER**

Comfort length: 120 mm Comfort height: 94 mm 25 mm ceramic cartridge Honeycomb aerator

| 1 | Chrome         | 410200504715 |
|---|----------------|--------------|
| 2 | Brushed Nickel | 410200504716 |
| 3 | Rose Gold      | 410200504717 |
| 4 | Matte Black    | 410200504718 |