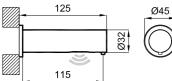

#### **BATH MIXER**

Comfort length: 206 mm 90° Ceramic headworks Honeycomb aerator Lockable shower controller

| 1 | Chrome         | 410200500165 |
|---|----------------|--------------|
| 2 | Brushed Nickel | 410200500166 |
| 3 | Rose Gold      | 410200500167 |
| 4 | Matte Black    | 410200504720 |
|   |                |              |

COLOR

CODE