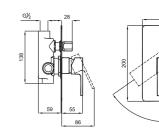

# **KARINA**

Basin Mixer 410200504715

#### **BASIN MIXER**

Comfort length: 120 mm Comfort height: 94 mm 25 mm ceramic cartridge Honeycomb aerator

| 1 | Chrome         | 410200504715 |
|---|----------------|--------------|
| 2 | Brushed Nickel | 410200504716 |
| 3 | Rose Gold      | 410200504717 |
| 4 | Matte Black    | 410200504718 |

#### BASIN MIXER [FOR BASINS WITH THREE HOLES]

|   | Chrome         | 410200500160 |
|---|----------------|--------------|
|   | Brushed Nickel | 410200500161 |
| , | Rose Gold      | 410200500162 |
| ļ | Matte Black    | 410200504719 |
|   |                |              |

#### **BATH MIXER**

Comfort length: 206 mm 90° Ceramic headworks Honeycomb aerator Lockable shower controller

| 1 | Chrome         | 410200500165 |
|---|----------------|--------------|
| 2 | Brushed Nickel | 410200500166 |
| 3 | Rose Gold      | 410200500167 |
| 4 | Matte Black    | 410200504720 |
|   |                |              |