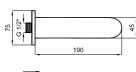

#### **BATH SPOUT**

Compatible with built-in bath / shower mixers The built-in installation must be installed beforehand Comfort length: 160 mm

| 31/2" | \$ 5 |
|-------|------|
| 191   | 190  |
|       |      |