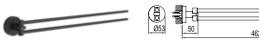

#### WALL MOUNTED SHOWER ARM

Length 33 cm Wall-mounted G1/2" water inlet For overhead showers

#### WALL MOUNTED SHOWER ARM

410200500329 Gold

Length 30 cm Wall-mounted G1/2" water inlet For overhead showers

#### WALL MOUNTED SHOWER ARM

Matte Black 410200504690

Length 33 cm Wall-mounted G1/2" water inlet For overhead showers