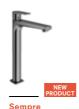

# SEMPRE

5 Rose Gold

CODE

### **SEMPRE BASIN MIXER**

Comfort length: 120 mm Comfort height: 119 mm 35 mm ceramic cartridge Honeycomb aerator

|                | 1 | Chrome      | 410200502535 |
|----------------|---|-------------|--------------|
| NEW<br>PRODUCT | 2 | Titanyum    | 410200505226 |
| NEW<br>PRODUCT | 3 | Matte White | 410200505222 |
| NEW<br>PRODUCT | 4 | Matte Black | 410200505224 |