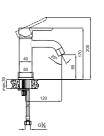

# **ARRIS**

High Basin Mixer (Matte Black) 410200504733

#### HIGH BASIN MIXER

Comfort Length: 161 mm Comfort Height: 256 mm 35 mm ceramic cartridge Honeycomb aerator

| 000<br>300 | Honeyc<br>Aerator   |
|------------|---------------------|
| 35mm       | Ceramio<br>Cartrido |
|            |                     |