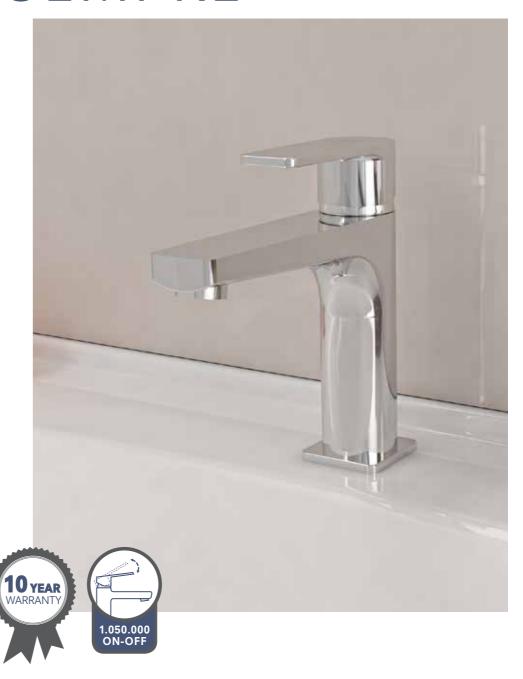

#### **BASIN MIXER**

Comfort length: 120 mm Comfort height: 94 mm 25 mm ceramic cartridge Honeycomb aerator

| 1 | Chrome         | 410200504715 |
|---|----------------|--------------|
| 2 | Brushed Nickel | 410200504716 |
| 3 | Rose Gold      | 410200504717 |
| 4 | Matte Black    | 410200504718 |