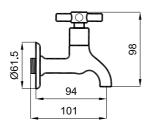

#### A100 SHORT TAP

Comfort length: 92 mm 62 mm rosette diameter Flow regulating filter at the outlet end Ceramic headworks (180° swivel)

S100 SHORT TAP

Comfort length: 92 mm
62 mm rosette diameter
Flow regulating filter at the outlet end
Ceramic headworks (180° swivel)

# A100 LONG TAP 410200500631

Comfort length: 126 mm 62 mm rosette diameter Flow regulating filter at the outlet end Ceramic headworks (180° swivel)