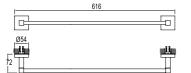

## **Rain Round Push Button Shower Bar**

Taking the soothing effect of raindrops to your bathroom, the Rain Shower Bar creates a pleasant shower experience with its exclusive flow system.

It provides uninterrupted shower pleasure owing to its practical use while preventing water leaks caused by breakage and bending, with its highly durable structure.

Rain Shower Bar, which brings the shower experience you wish to your bathroom through its regular, massage, and foam functions, perfectly adapts to your bathroom with its round and square forms.