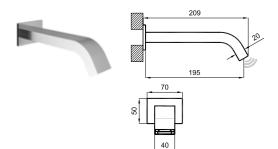

#### **BATH SPOUT**

Compatible with built-in bath / shower mixers The built-in installation must be installed beforehand Comfort length: 160 mm

| 31/2" | \$ 5 |
|-------|------|
| 191   | 190  |
|       |      |

410200500513 1 Chrome

2 Matte Black 410200500512

Basics | Faucets