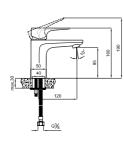

#### **BASIN MIXER**

Comfort length: 120 mm Comfort height: 94 mm 25 mm ceramic cartridge Honeycomb aerator

| 1 | Chrome         | 410200504715 |
|---|----------------|--------------|
| 2 | Brushed Nickel | 410200504716 |
| 3 | Rose Gold      | 410200504717 |
| 4 | Matte Black    | 410200504718 |