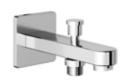

# **ARRIS**

High Basin Mixer (Matte Black) 410200504733

### **ARRIS**

#### **BASIN MIXER**

Comfort Length: 103 mm Comfort Height: 98 mm 35 mm ceramic cartridge Honeycomb aerator

| 1 | Chrome      | 410200504727 |
|---|-------------|--------------|
| 2 | Matte Black | 410200504732 |