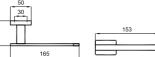

#### BUILT-IN BASIN MIXER [EXPOSED PART]

Final installation part of Kalebox (410200500207). Built-in part not included. Includes rosette and cartridge system. Comfort length: 165 mm 40 mm ceramic cartridge 5.0 I/min water flow

410200500134