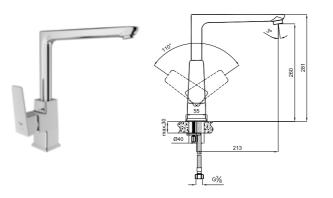

#### ZERO SINK MIXER WITH SWIVEL SPOUT

Comfort length: 185 mm Comfort height: 210 mm 360° swivel spout 40 mm ceramic cartridge 40% water saving aerator Water-saving honeycomb aerator

# ZERO SINK MIXER WITH SWIVEL SPOUT

Comfort length: 185 mm Comfort height: 210 mm 360° swivel spout 40 mm ceramic cartridge

40% water saving aerator Water-saving honeycomb aerator

# CODE

Matte Black 410200500514

410200500523