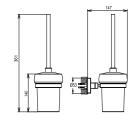

#### **TOILET BRUSH HOLDERS**

Page: 172

D100 Page: 184

D100 Page: 186

D100 (Opal Glass) **Page:** 179

K400 Page: 188

D100 (Porcelain) Page: 179

**Page:** 189

K400

**Page:** 189

D100 (Opal Glass) Page: 182

D100 (Porcelain) Page: 182