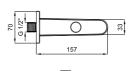

#### **BATH MIXER**

Comfort length: 157 mm 35 mm ceramic cartridge Lockable shower controller Honeycomb aerator