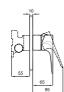

MARE BIDET SPRAY

CODE

COLOR

410200504724

106

G1 /2" water inlet 125 cm spiral hose

**NOVA BIDET SPRAY** 

410200504725

G1/2" water inlet 125 cm spiral hose

Flexible water flow nozzles that help easily remove limescale

#### **BRASS BIDET SPRAY**

- G1 /2" water inlet 120 cm spiral hose
- 1 Chrome 410200500611 \* 410200502508 Chrome 410200500272 2 Gold