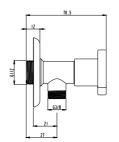

#### M100 ANGLE VALVE

G1/2" water inlet, G3/8" water outlet Comfort length: 20 mm 62 mm rosette diameter Classic headworks

#### M100 ANGLE VALVE WITH FILTER

G1/2" water inlet, G3/8" water outlet Comfort length: 40 mm 62 mm rosette diameter Classic headworks

410200500686