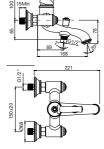

#### **BATH MIXER**

**SHOWER MIXER** 

Comfort length: 180 mm 40 mm ceramic cartridge Lockable shower controller

1 Chrome 410200500509 2 Matte Black 410200500508

#### **HIGH BASIN MIXER**

Comfort length: 160 mm Comfort height: 240 mm 40 mm ceramic cartridge 40% water saving aerator

Cascade faucet aerator

| 1 | Chrome      | 410200500507 |
|---|-------------|--------------|
| 2 | Matte Black | 410200500506 |