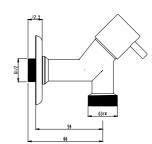

MARE BIDET SPRAY

CODE

COLOR

410200504724

106

G1 /2" water inlet 125 cm spiral hose

**NOVA BIDET SPRAY** 

410200504725

G1/2" water inlet 125 cm spiral hose

Flexible water flow nozzles that help easily remove limescale