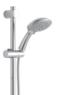

#### 410201000090

CODE

PRODUCT MARE SHOWER BAR

Easy assembly without the need for built-in work Used with shower / bath mixers with Handshower outlet (G1/2"). Hand-held / overhead shower and diverter included 60 cm spiral for faucet-shower bar connection Installation height should be custom-fit for the customer so that they can comfortably wash themselves under the overhead shower.

## PRODUCT MARE SHOWER BAR

Easy assembly without the need for built-in work Used with shower / bath mixers with Handshower outlet (G1/2") Hand-held / overhead shower and diverter included Installation height should be custom-fit for the customer so that they can comfortably wash themselves under the overhead shower.