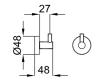

#### **FAUCET EXTENSION 2 cm**

Ø27

G1/2" inlet / outlet

Order quantity is 50 pieces and their multiples.