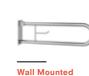

#### WALL MOUNTED SHOWER ARM

Length 33 cm Wall-mounted G1/2" water inlet For overhead showers

#### WALL MOUNTED SHOWER ARM

410200500329 Gold

Length 30 cm Wall-mounted G1/2" water inlet For overhead showers

#### WALL MOUNTED SHOWER ARM

Matte Black 410200504690

Length 33 cm Wall-mounted G1/2" water inlet For overhead showers