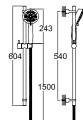

#### **BATHTUB MIXER**

410200500137

Comfort length: 230 mm Comfort height: 1101 mm 40 mm ceramic cartridge G 1/2" water inlet Freestanding, must be installed before final installation of covering material

#### \* BATHTUB MIXER

Comfort length: 202 mm Comfort height: 887 mm Ceramic headworks (90°) Honeycomb aerator Handshower included Freestanding, must be installed before final installation of covering material