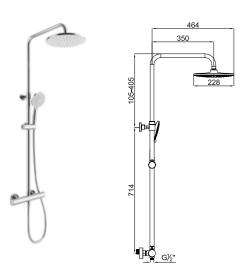

#### 410201000090

CODE

PRODUCT MARE SHOWER BAR

Easy assembly without the need for built-in work Used with shower / bath mixers with Handshower outlet (G1/2"). Hand-held / overhead shower and diverter included 60 cm spiral for faucet-shower bar connection Installation height should be custom-fit for the customer so that they can comfortably wash themselves under the overhead shower.

## PRODUCT MARE SHOWER BAR

Easy assembly without the need for built-in work Used with shower / bath mixers with Handshower outlet (G1/2") Hand-held / overhead shower and diverter included Installation height should be custom-fit for the customer so that they can comfortably wash themselves under the overhead shower.

410200505047