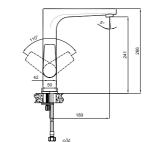

#### SINK MIXER WITH SWIVEL SPOUT

Comfort length: 200 mm Comfort height: 272 mm

360° swivel spout 35 mm ceramic cartridge Honeycomb aerator

410200502531

410200502990

#### SINK MIXER WITH SWIVEL SPOUT [5 L/MIN]

Comfort length: 200 mm

Comfort height: 272 mm 360° swivel spout

35 mm ceramic cartridge

Honeycomb aerator

5 liter / minute water flow (at any pressure)

410200503830

#### SINK MIXER WITH SWIVEL SPOUT [COLD START]

Comfort length: 200 mm

Comfort height: 272 mm

Cold start feature

5 liter / minute water flow (at any pressure)

360° swivel spout

35 mm ceramic cartridge

Honeycomb aerator