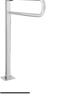

### CEILING SHOWER ARM [30 cm] [FOR OVERHEAD SHOWER]

410200500330

30 cm length Ceiling-mounted G1/2" water inlet For overhead showers

#### CEILING SHOWER ARM [30 cm] [FOR OVERHEAD SHOWER]

30 cm length Ceiling-mounted G1/2" water inlet For overhead showers

## CEILING SHOWER ARM [10 cm] [FOR OVERHEAD SHOWER]

410200500331

10 cm length Ceiling-mounted G1/2" water inlet For overhead showers