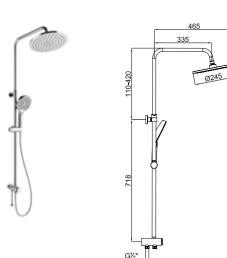

## **Rain Round Push Button Shower Bar**

Taking the soothing effect of raindrops to your bathroom, the Rain Shower Bar creates a pleasant shower experience with its exclusive flow system.

It provides uninterrupted shower pleasure owing to its practical use while preventing water leaks caused by breakage and bending, with its highly durable structure.

Rain Shower Bar, which brings the shower experience you wish to your bathroom through its regular, massage, and foam functions, perfectly adapts to your bathroom with its round and square forms.