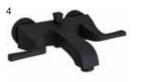

#### Comfort Length: 159 mm 35 mm ceramic cartridge Locking type diverter

Honeycomb aerator

CODE

410200504729

410200504734

Arris | Faucets

COLOR

1 Chrome

2 Matte Black