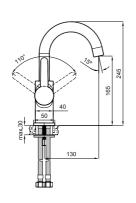

#### SMART INFRARED PULL DOWN SINK MIXER

Comfort length: 221 mm Comfort height: 210 mm

Dual function: Pressure stream or full-pipe flow Able to reach all parts of the washbasin with flexible washing hose that can be pulled off of its special fixer

Manual / Auto Setting

Can be used with electric, battery (4x1.5V AA size)

410200500189