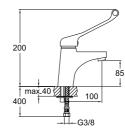

#### A100 SHORT TAP

Comfort length: 92 mm 62 mm rosette diameter Flow regulating filter at the outlet end Ceramic headworks (180° swivel)

S100 SHORT TAP

Comfort length: 92 mm
62 mm rosette diameter
Flow regulating filter at the outlet end
Ceramic headworks (180° swivel)

# A100 LONG TAP 410200500631

Comfort length: 126 mm 62 mm rosette diameter Flow regulating filter at the outlet end Ceramic headworks (180° swivel)

### S100 LONG TAP

Comfort length: 126 mm 62 mm rosette diameter Flow regulating filter at the outlet end Ceramic headworks (180° swivel)

CODE

410200500290

410200502838

101