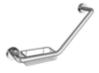

#### COLOR

Matte Black

#### 410201000090

CODE

PRODUCT MARE SHOWER BAR

Easy assembly without the need for built-in work Used with shower / bath mixers with Handshower outlet (G1/2"). Hand-held / overhead shower and diverter included 60 cm spiral for faucet-shower bar connection Installation height should be custom-fit for the customer so that they can comfortably wash themselves under the overhead shower.

## PRODUCT MARE SHOWER BAR

Easy assembly without the need for built-in work Used with shower / bath mixers with Handshower outlet (G1/2") Hand-held / overhead shower and diverter included Installation height should be custom-fit for the customer so that they can comfortably wash themselves under the overhead shower.