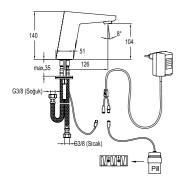

#### FLAT DUAL + INFRARED BASIN MIXER

Comfort length: 126 mm Comfort height: 104 mm

Can be used with electric, battery or both. It is recommended to use batteries only

during power cuts.

4x1.5V AA size battery (Battery included) Power consumption: Electricity: 0.5 mW,

Batteries: 0.3mW Dual water inlets

Hot-cold water adjustment with side controller Includes angle valves with filters

310201200129