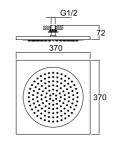

#### RAIN 2F BUILT-IN SHOWERHEAD [WATERFALL / NORMAL FLOW]

20x50 cm rectangle Stainless steel

Flexible water flow nozzles that help easily remove limescale The built-in installation must have been completed before the finished floor application.

2 different water inlets should be connected.

2 different water stream functions: Waterfall and normal It is recommended to use Kalebox Pro built-in product

Handshower and built-in Handshower outlet with 3 functions.