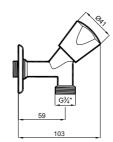

#### **BASIN MIXER**

Comfort Length: 103 mm Comfort Height: 98 mm 35 mm ceramic cartridge Honeycomb aerator

| 1 | Chrome      | 410200504727 |
|---|-------------|--------------|
| 2 | Matte Black | 410200504732 |