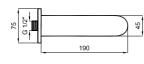

#### **BATH SPOUT**

Compatible with built-in bath / shower mixers The built-in installation must be installed beforehand Comfort length: 160 mm

| 31/2" | \$ 5 |
|-------|------|
| 191   | 190  |
|       |      |