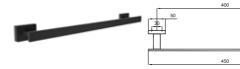

#### 410201000090

CODE

PRODUCT MARE SHOWER BAR

Easy assembly without the need for built-in work Used with shower / bath mixers with Handshower outlet (G1/2"). Hand-held / overhead shower and diverter included 60 cm spiral for faucet-shower bar connection Installation height should be custom-fit for the customer so that they can comfortably wash themselves under the overhead shower.

## PRODUCT MARE SHOWER BAR

Easy assembly without the need for built-in work Used with shower / bath mixers with Handshower outlet (G1/2") Hand-held / overhead shower and diverter included Installation height should be custom-fit for the customer so that they can comfortably wash themselves under the overhead shower.