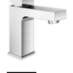

# **ARRIS**

High Basin Mixer (Matte Black) 410200504733

### **ARRIS**

#### **BASIN MIXER**

Comfort Length: 103 mm Comfort Height: 98 mm 35 mm ceramic cartridge Honeycomb aerator

| 1 | Chrome      | 410200504727 |
|---|-------------|--------------|
| 2 | Matte Black | 410200504732 |