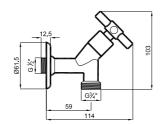

#### **A100 LAUNDRY TAP**

G1/2" water inlet, G3/4" water outlet Comfort length: 59 mm 62 mm rosette diameter Ceramic headworks (90° swivel)