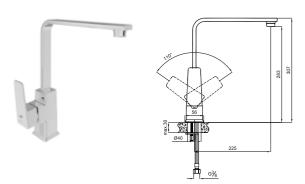

#### SMART INFRARED PULL DOWN SINK MIXER

Comfort length: 221 mm Comfort height: 210 mm

Dual function: Pressure stream or full-pipe flow Able to reach all parts of the washbasin with flexible washing hose that can be pulled off of its special fixer

Manual / Auto Setting

Can be used with electric, battery (4x1.5V AA size)

410200500189