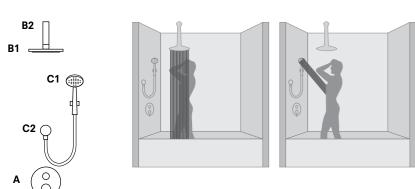

# Shower Systems

## **Rain Round Push Button Shower Bar**

Taking the soothing effect of raindrops to your bathroom, the Rain Shower Bar creates a pleasant shower experience with its exclusive flow system.

It provides uninterrupted shower pleasure owing to its practical use while preventing water leaks caused by breakage and bending, with its highly durable structure.

Rain Shower Bar, which brings the shower experience you wish to your bathroom through its regular, massage, and foam functions, perfectly adapts to your bathroom with its round and square forms.