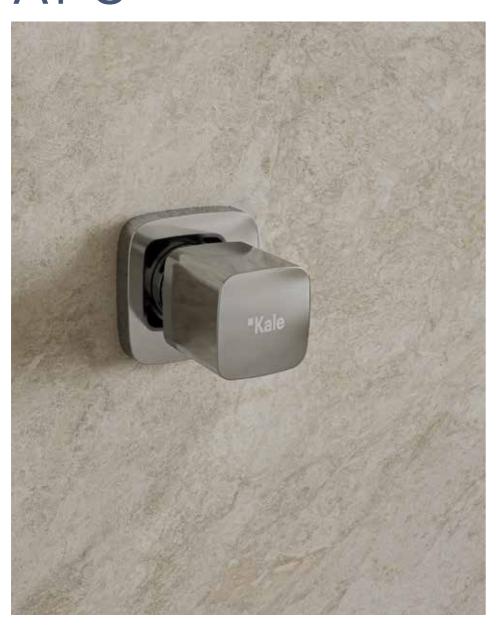

# **ARRIS**

High Basin Mixer (Matte Black) 410200504733

#### **BASIN MIXER**

Comfort Length: 103 mm Comfort Height: 98 mm 35 mm ceramic cartridge Honeycomb aerator

| 1 | Chrome      | 410200504727 |
|---|-------------|--------------|
| 2 | Matte Black | 410200504732 |