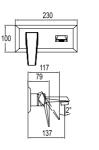

#### **BATHTUB MIXER**

410200500137

Comfort length: 230 mm Comfort height: 1101 mm 40 mm ceramic cartridge G 1/2" water inlet Freestanding, must be installed before final installation of covering material