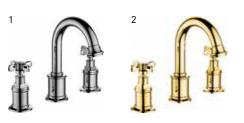

# **ARRIS**

High Basin Mixer (Matte Black) 410200504733

### **ARRIS**

#### **BASIN MIXER**

Comfort Length: 103 mm Comfort Height: 98 mm 35 mm ceramic cartridge Honeycomb aerator

| 1 | Chrome      | 410200504727 |
|---|-------------|--------------|
| 2 | Matte Black | 410200504732 |