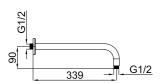

#### WALL MOUNTED SHOWER ARM

Length 33 cm Wall-mounted G1/2" water inlet For overhead showers

#### WALL MOUNTED SHOWER ARM

410200500329 Gold

Length 30 cm Wall-mounted G1/2" water inlet For overhead showers

#### WALL MOUNTED SHOWER ARM

Matte Black 410200504690

Length 33 cm Wall-mounted G1/2" water inlet For overhead showers