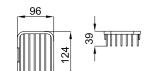

#### SHELF TOWEL HOLDERS / BATHTUB HANDLES / SPONGE HOLDERS

**Public Towel Shelf Page:** 191

**Public Towel Shelf Page:** 191

Public Shower Grab **Bar With Soap Holder Page:** 191

Bar / Towel Holder

[30 cm]

Page: 191

Page: 191

Public Shower Grab Bar / Towel Holder [60 cm] Page: 192