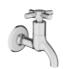

#### A100 SHORT TAP

Comfort length: 92 mm 62 mm rosette diameter Flow regulating filter at the outlet end Ceramic headworks (180° swivel)

S100 SHORT TAP

Comfort length: 92 mm
62 mm rosette diameter
Flow regulating filter at the outlet end
Ceramic headworks (180° swivel)