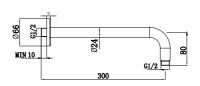

### CEILING SHOWER ARM [30 cm] [FOR OVERHEAD SHOWER]

410200500330

30 cm length Ceiling-mounted G1/2" water inlet For overhead showers

#### CEILING SHOWER ARM [30 cm] [FOR OVERHEAD SHOWER]

30 cm length Ceiling-mounted G1/2" water inlet For overhead showers

## CEILING SHOWER ARM [10 cm] [FOR OVERHEAD SHOWER]

410200500331

10 cm length Ceiling-mounted G1/2" water inlet For overhead showers

#### CEILING SHOWER ARM [10 cm] [FOR OVERHEAD SHOWER]

Matte Black 410200504692

10 cm length Ceiling-mounted G1/2" water inlet For overhead showers 116 Faucets | | Shower Systems | Shower Bar Shower Bar Shower Systems I Faucets