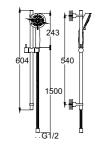

#### **BATHTUB MIXER**

410200500137

Comfort length: 230 mm Comfort height: 1101 mm 40 mm ceramic cartridge G 1/2" water inlet Freestanding, must be installed before final installation of covering material

#### \* BATHTUB MIXER

Comfort length: 202 mm Comfort height: 887 mm Ceramic headworks (90°) Honeycomb aerator Handshower included Freestanding, must be installed before final installation of covering material