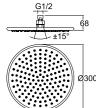

# SHOWER SYSTEMS I SHOWERHEADS

**SLIM SHOWERHEAD** [ROUND 30 cm]

#### COLOR

# CODE

410200500323

#### **SLIM SHOWERHEAD** [ROUND 20 cm]

Stainless steel

Mounting bracket compatible with the application should be used.

Limescale Removal

410200500321

20 cm diameter Stainless steel

Flexible water flow nozzles that help easily remove limescale Showerhead swivel ball adapter to adjust the shower angle Mounting bracket compatible with the application should