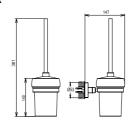

#### BUILT-IN BASIN MIXER [EXPOSED PART]

Final installation part of Kalebox (410200500207). Built-in part not included. Includes rosette and cartridge system. Comfort length: 165 mm 40 mm ceramic cartridge 5.0 I/min water flow

#### KALEBOX BUILT-IN BASIN MIXER [BUILT-IN PART]

Exposed final installation part should be ordered separately G 1/2" water inlet / outlet

10 mm wall tolerance

Special plastic cover for post-installation test/cleaning