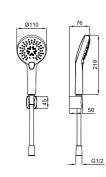

## **Rain Round Push Button Shower Bar**

Taking the soothing effect of raindrops to your bathroom, the Rain Shower Bar creates a pleasant shower experience with its exclusive flow system.

It provides uninterrupted shower pleasure owing to its practical use while preventing water leaks caused by breakage and bending, with its highly durable structure.

Rain Shower Bar, which brings the shower experience you wish to your bathroom through its regular, massage, and foam functions, perfectly adapts to your bathroom with its round and square forms.