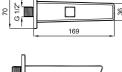

#### **BATH SPOUT**

Compatible with built-in bath / shower mixers The built-in installation must be installed beforehand Comfort length: 160 mm

| 31/2" | \$ 5 |
|-------|------|
| 191   | 190  |
|       |      |

410200500513 1 Chrome

2 Matte Black 410200500512

Basics | Faucets