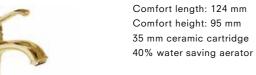

#### **BASIN MIXER**

Comfort length: 120 mm Comfort height: 94 mm 25 mm ceramic cartridge Honeycomb aerator

| 1 | Chrome         | 410200504715 |
|---|----------------|--------------|
| 2 | Brushed Nickel | 410200504716 |
| 3 | Rose Gold      | 410200504717 |
| 4 | Matte Black    | 410200504718 |