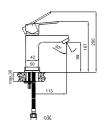

# **KARINA**

Basin Mixer 410200504715

#### **BASIN MIXER**

Comfort length: 120 mm Comfort height: 94 mm 25 mm ceramic cartridge Honeycomb aerator

| 1 | Chrome         | 410200504715 |
|---|----------------|--------------|
| 2 | Brushed Nickel | 410200504716 |
| 3 | Rose Gold      | 410200504717 |
| 4 | Matte Black    | 410200504718 |