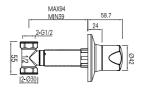

#### **BASIN MIXER**

Comfort length: 120 mm Comfort height: 94 mm 25 mm ceramic cartridge Honeycomb aerator

| 1 | Chrome         | 410200504715 |
|---|----------------|--------------|
| 2 | Brushed Nickel | 410200504716 |
| 3 | Rose Gold      | 410200504717 |
| 4 | Matte Black    | 410200504718 |

#### BASIN MIXER [FOR BASINS WITH THREE HOLES]

|   | Chrome         | 410200500160 |
|---|----------------|--------------|
|   | Brushed Nickel | 410200500161 |
| , | Rose Gold      | 410200500162 |
| ļ | Matte Black    | 410200504719 |
|   |                |              |

#### **BATH MIXER**

Comfort length: 206 mm 90° Ceramic headworks Honeycomb aerator Lockable shower controller

| 1 | Chrome         | 410200500165 |
|---|----------------|--------------|
| 2 | Brushed Nickel | 410200500166 |
| 3 | Rose Gold      | 410200500167 |
| 4 | Matte Black    | 410200504720 |
|   |                |              |