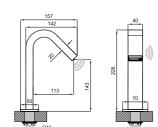

#### 410200503844

Comfort length: 200 mm 4 liter/minute water flow Can be used with electric, battery or both. It is recommended to use batteries only during power cuts. 4x1.5V AA size battery

Single water inlet. Check valve is not included

Angle valve is not included Filter available at the water inlet

Comfort length: 100 mm Comfort height: 85 mm 40 mm ceramic cartridge 40% water saving aerator

Special long spout makes it easy to use