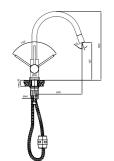

# TECHNOLOGY

Tetra Multifunctional Infrared Basin Mixer & Soap Dispenser 410200503841

#### TETRA MULTIFUNCTIONAL INFRARED BASIN MIXER & SOAP DISPENSER

Function of both mixer and soap dispenser

Comfort length: 123 mm Comfort height: 146 mm 4 liter/minute water flow

Can be used with electric, battery or both. It is recommended to use batteries only during power cuts.

4x1.5V AA size battery Single water inlet.

Liquid soap dispenser capacity is between 1.6-2 It

Check valve is not included Angle valve is not included

Filter available at the water inlet

Single water inlet. If desired, constant temperature can be provided with double water inlet by using 410600100603.