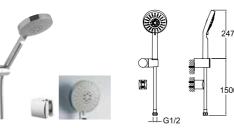

#### **HANDSHOWER SETS**

(3 Functions) Page: 126

Rain Quadro Page: 127

Rain S80 Solo Page: 129

Zero (3 Functions) Page: 126

Rain Line Page: 127

Rain S70 Page: 129

Zero (3 Functions) **Page:** 126

Rain Line Page: 128

Zero (3 Functions) Page: 126

Rain S100 (3 Functions) Page: 128

Rain S120 Plus (5 Functions) Page: 127

Rain Square Page: 128

Slim (20x20 cm)

**Page:** 109

Soft

(Round 30 cm)

**Page:** 110

Showerhead

(36x24 cm)

Page: 111

Rain S120 Page: 127

Rain S110 (3 Functions) Page: 128

Slim (Round 30 cm) **Page:** 110

(Square 30x30 cm)

1111111111

Soft

Page: 111

Showerhead

Page: 112

(Round 25 cm)