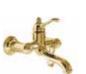

# VICTORIAN

#### BASIN MIXER

Comfort length: 117 mm Comfort height: 175 mm Ceramic headworks 90° Honeycomb aerator

| 1 | Chrome | 410200500225 |
|---|--------|--------------|
| 2 | Gold   | 410200500226 |

Honeycomb Aerator

### **VICTORIAN**

#### **BATH MIXER**