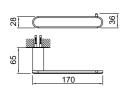

## **Rain Round Push Button Shower Bar**

Taking the soothing effect of raindrops to your bathroom, the Rain Shower Bar creates a pleasant shower experience with its exclusive flow system.

It provides uninterrupted shower pleasure owing to its practical use while preventing water leaks caused by breakage and bending, with its highly durable structure.

Rain Shower Bar, which brings the shower experience you wish to your bathroom through its regular, massage, and foam functions, perfectly adapts to your bathroom with its round and square forms.