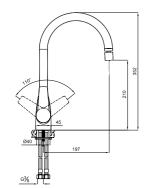

#### **HIGH BASIN MIXER**

Comfort length: 190 mm Comfort height: 277 mm 35 mm ceramic cartridge Honeycomb aerator

1 Chrome 410200502952 NEW 2 Titanyum 410200505227 3 Matte White 410200505223 410200505225 4 Matte Black

%40 Water Saving

410200505221

#### HIGH BASIN MIXER [5 L/MIN]

Comfort length: 190 mm Comfort height: 277 mm 35 mm ceramic cartridge Honeycomb aerator

5 liter / minute water flow (at any pressure)

410200502994

410200503834

#### HIGH BASIN MIXER [COLD START]

Comfort length: 190 mm Comfort height: 277 mm 35 mm ceramic cartridge Honeycomb aerator

5 liter / minute water flow (at any pressure)

Cold start feature

CODE

410200502538