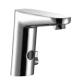

# TECHNOLOGY

Tetra Multifunctional Infrared Basin Mixer & Soap Dispenser 410200503841

#### TETRA MULTIFUNCTIONAL INFRARED BASIN MIXER & SOAP DISPENSER

Function of both mixer and soap dispenser

Comfort length: 123 mm Comfort height: 146 mm 4 liter/minute water flow

Can be used with electric, battery or both. It is recommended to use batteries only during power cuts.

4x1.5V AA size battery Single water inlet.

Liquid soap dispenser capacity is between 1.6-2 It

Check valve is not included Angle valve is not included

Filter available at the water inlet

Single water inlet. If desired, constant temperature can be provided with double water inlet by using 410600100603.