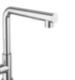

# SINK MIXERS

#### SMART INFRARED PULL DOWN SINK MIXER

Comfort length: 221 mm Comfort height: 210 mm

Dual function: Pressure stream or full-pipe flow Able to reach all parts of the washbasin with flexible washing hose that can be pulled off of its special fixer

Manual / Auto Setting

Can be used with electric, battery (4x1.5V AA size)

410200500189