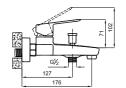

#### BATH MIXER [HANDSHOWER SET INCLUDED]

410200500135

Comfort length: 191 mm 40 mm temperature and flow limit adjustable Handshower set included Diverter locked by pulling down

#### **BATHTUB MIXER**

410200500137

Comfort length: 230 mm Comfort height: 1101 mm 40 mm ceramic cartridge G 1/2" water inlet Freestanding, must be installed before final installation of covering material

Cache aerator

Handshower set included