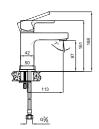

# **KARINA**

Basin Mixer 410200504715

#### **BASIN MIXER**

Comfort length: 120 mm Comfort height: 94 mm 25 mm ceramic cartridge Honeycomb aerator

| 1 | Chrome         | 410200504715 |
|---|----------------|--------------|
| 2 | Brushed Nickel | 410200504716 |
| 3 | Rose Gold      | 410200504717 |
| 4 | Matte Black    | 410200504718 |