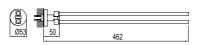

#### WALL MOUNTED SHOWER ARM

Length 33 cm Wall-mounted G1/2" water inlet For overhead showers

#### WALL MOUNTED SHOWER ARM

410200500329 Gold

Length 30 cm Wall-mounted G1/2" water inlet For overhead showers

#### WALL MOUNTED SHOWER ARM

Matte Black 410200504690

Length 33 cm Wall-mounted G1/2" water inlet For overhead showers