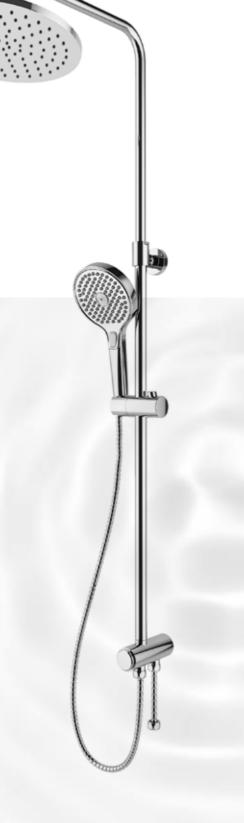

## **Rain Round Push Button Shower Bar**

Taking the soothing effect of raindrops to your bathroom, the Rain Shower Bar creates a pleasant shower experience with its exclusive flow system.

It provides uninterrupted shower pleasure owing to its practical use while preventing water leaks caused by breakage and bending, with its highly durable structure.

Rain Shower Bar, which brings the shower experience you wish to your bathroom through its regular, massage, and foam functions, perfectly adapts to your bathroom with its round and square forms.