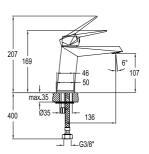

# **KARINA**

Basin Mixer 410200504715

#### **BASIN MIXER**

Comfort length: 120 mm Comfort height: 94 mm 25 mm ceramic cartridge Honeycomb aerator

| 1 | Chrome         | 410200504715 |
|---|----------------|--------------|
| 2 | Brushed Nickel | 410200504716 |
| 3 | Rose Gold      | 410200504717 |
| 4 | Matte Black    | 410200504718 |

#### BASIN MIXER [FOR BASINS WITH THREE HOLES]

|   | Chrome         | 410200500160 |
|---|----------------|--------------|
|   | Brushed Nickel | 410200500161 |
| , | Rose Gold      | 410200500162 |
| ļ | Matte Black    | 410200504719 |
|   |                |              |

#### **BATH MIXER**

Comfort length: 206 mm 90° Ceramic headworks Honeycomb aerator Lockable shower controller

| 1 | Chrome         | 410200500165 |
|---|----------------|--------------|
| 2 | Brushed Nickel | 410200500166 |
| 3 | Rose Gold      | 410200500167 |
| 4 | Matte Black    | 410200504720 |
|   |                |              |