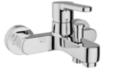

### **Karina Faucet**

Offering an impressive design to those wishing to pass beyond the ordinary in their bathrooms, the Karina creates a difference with its color diversity and assertive

Karina single lever basin mixer, which brings elegance to living spaces by combining comfort with aesthetic design, offers the freedom to choose the color you want with its chrome, brushed nickel, rose gold, and matte black color alternatives.

#### **BASIN MIXER**

Comfort length: 120 mm Comfort height: 94 mm 25 mm ceramic cartridge Honeycomb aerator

| 1 | Chrome         | 410200504715 |
|---|----------------|--------------|
| 2 | Brushed Nickel | 410200504716 |
| 3 | Rose Gold      | 410200504717 |
| 4 | Matte Black    | 410200504718 |

#### **BATH MIXER**

Comfort length: 206 mm 90° Ceramic headworks Honeycomb aerator Lockable shower controller

| 1 | Chrome         | 410200500165 |
|---|----------------|--------------|
| 2 | Brushed Nickel | 410200500166 |
| 3 | Rose Gold      | 410200500167 |
| 4 | Matte Black    | 410200504720 |
|   |                |              |