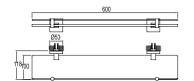

## **Rain Round Push Button Shower Bar**

Taking the soothing effect of raindrops to your bathroom, the Rain Shower Bar creates a pleasant shower experience with its exclusive flow system.

It provides uninterrupted shower pleasure owing to its practical use while preventing water leaks caused by breakage and bending, with its highly durable structure.

Rain Shower Bar, which brings the shower experience you wish to your bathroom through its regular, massage, and foam functions, perfectly adapts to your bathroom with its round and square forms.