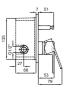

#### **BATH MIXER**

Comfort length: 155 mm 35 mm ceramic cartridge Lockable shower controller Honeycomb aerator

410200502524