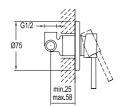

# TAPS I ANGLE VALVES

COLOR

**A100 ANGLE VALVE** 

G1/2" water inlet, G3/8" water outlet Comfort length: 24 mm 62 mm rosette diameter

CODE

**S100 ANGLE VALVE** 410200500627

G1/2" water inlet, G3/8" water outlet Comfort length: 20 mm 62 mm rosette diameter Ceramic headworks (180° swivel)

410200500637

410200500685

CODE