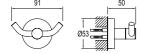

#### A100 SHORT TAP

Comfort length: 92 mm 62 mm rosette diameter Flow regulating filter at the outlet end Ceramic headworks (180° swivel)

S100 SHORT TAP

Comfort length: 92 mm
62 mm rosette diameter
Flow regulating filter at the outlet end
Ceramic headworks (180° swivel)