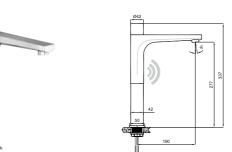

#### TETRA MULTIFUNCTIONAL INFRARED BASIN MIXER & SOAP DISPENSER

Function of both mixer and soap dispenser

Comfort length: 123 mm Comfort height: 146 mm 4 liter/minute water flow

Can be used with electric, battery or both. It is recommended to use batteries only during power cuts.

4x1.5V AA size battery Single water inlet.

Liquid soap dispenser capacity is between 1.6-2 It

Check valve is not included Angle valve is not included

Filter available at the water inlet

Single water inlet. If desired, constant temperature can be provided with double water inlet by using 410600100603.