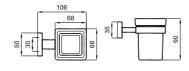

#### **BASIN MIXER**

Comfort Length: 103 mm Comfort Height: 98 mm 35 mm ceramic cartridge Honeycomb aerator

| 1 | Chrome      | 410200504727 |
|---|-------------|--------------|
| 2 | Matte Black | 410200504732 |