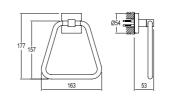

#### 410201000090

CODE

PRODUCT MARE SHOWER BAR

Easy assembly without the need for built-in work Used with shower / bath mixers with Handshower outlet (G1/2"). Hand-held / overhead shower and diverter included 60 cm spiral for faucet-shower bar connection Installation height should be custom-fit for the customer so that they can comfortably wash themselves under the overhead shower.

## PRODUCT MARE SHOWER BAR

Easy assembly without the need for built-in work Used with shower / bath mixers with Handshower outlet (G1/2") Hand-held / overhead shower and diverter included Installation height should be custom-fit for the customer so that they can comfortably wash themselves under the overhead shower.