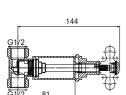

# K100

L100

410200500291

G1/2" water inlet and outlet Ceramic headworks (90°) Used as bidet mixer for wall hung WC Ø80 mm rosette