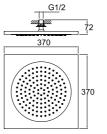

RAIN SHOWERHEAD [SQUARE 37x37 cm]

410200500311

37x37 cm square

Stainless steel

Flexible water flow nozzles that help easily remove limescale Mounting bracket compatible with the application should

SLIM SHOWERHEAD [SQUARE 30x30 cm]

410200500326

30x30 cm square

Stainless steel

Flexible water flow nozzles that help easily remove limescale Showerhead swivel ball adapter to adjust the shower angle Mounting bracket compatible with the application should be used.