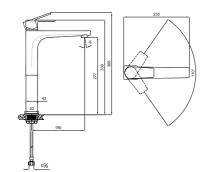

#### HIGH BASIN MIXER

Comfort Length: 161 mm Comfort Height: 256 mm 35 mm ceramic cartridge Honeycomb aerator

| 000<br>300 | Honeyc<br>Aerator   |
|------------|---------------------|
| 35mm       | Ceramio<br>Cartrido |
|            |                     |