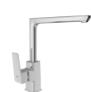

### SINK MIXER WITH SWIVEL SPOUT

Comfort length: 185 mm Comfort height: 210 mm 360° swivel spout 40 mm ceramic cartridge 40% water saving aerator Water-saving honeycomb aerator

### CODE

1 Chrome 410200500515 2 Matte Black 410200500514