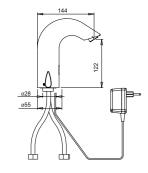

## SEMPRE MONO INFRARED BASIN MIXER

Comfort length: 134 mm Comfort height: 119 mm

Can be used with electric, battery or both. It is recommended to use batteries only during power cuts.

4x1.5V AA size battery

Single water inlet. If desired, constant temperature can be provided with double water inlet by using

410600100603.

410200502961