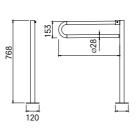

## **Rain Round Push Button Shower Bar**

Taking the soothing effect of raindrops to your bathroom, the Rain Shower Bar creates a pleasant shower experience with its exclusive flow system.

It provides uninterrupted shower pleasure owing to its practical use while preventing water leaks caused by breakage and bending, with its highly durable structure.

Rain Shower Bar, which brings the shower experience you wish to your bathroom through its regular, massage, and foam functions, perfectly adapts to your bathroom with its round and square forms.