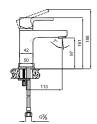

# **KARINA**

Basin Mixer 410200504715

#### **BASIN MIXER**

Comfort length: 120 mm Comfort height: 94 mm 25 mm ceramic cartridge Honeycomb aerator

| 1 | Chrome         | 410200504715 |
|---|----------------|--------------|
| 2 | Brushed Nickel | 410200504716 |
| 3 | Rose Gold      | 410200504717 |
| 4 | Matte Black    | 410200504718 |