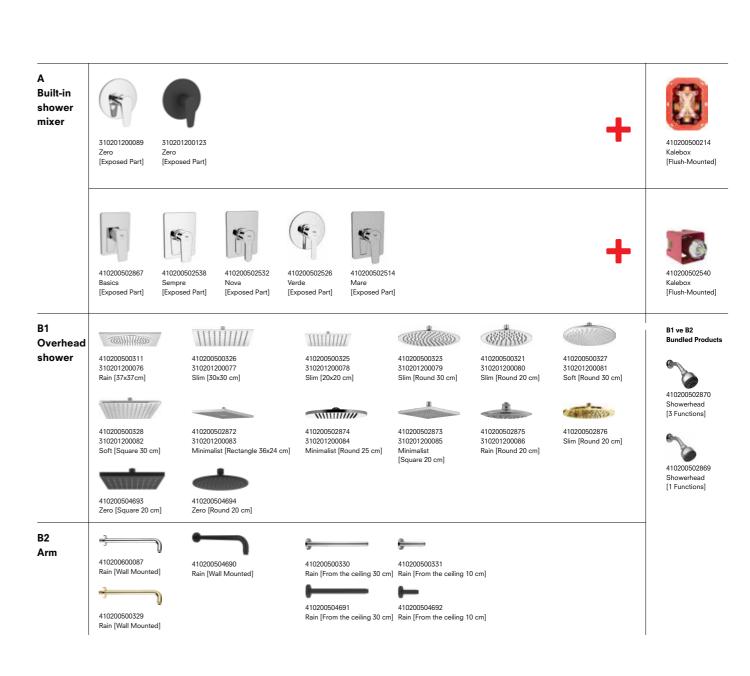

#### WALL MOUNTED SHOWER ARM

Length 33 cm Wall-mounted G1/2" water inlet For overhead showers

#### WALL MOUNTED SHOWER ARM

410200500329 Gold

Length 30 cm Wall-mounted G1/2" water inlet For overhead showers

#### WALL MOUNTED SHOWER ARM

Matte Black 410200504690

Length 33 cm Wall-mounted G1/2" water inlet For overhead showers

### CEILING SHOWER ARM [30 cm] [FOR OVERHEAD SHOWER]

410200500330

30 cm length Ceiling-mounted G1/2" water inlet For overhead showers

#### CEILING SHOWER ARM [30 cm] [FOR OVERHEAD SHOWER]

30 cm length Ceiling-mounted G1/2" water inlet For overhead showers

## CEILING SHOWER ARM [10 cm] [FOR OVERHEAD SHOWER]

410200500331

10 cm length Ceiling-mounted G1/2" water inlet For overhead showers

#### CEILING SHOWER ARM [10 cm] [FOR OVERHEAD SHOWER]

Matte Black 410200504692

10 cm length Ceiling-mounted G1/2" water inlet For overhead showers 116 Faucets | | Shower Systems | Shower Bar Shower Bar Shower Systems I Faucets