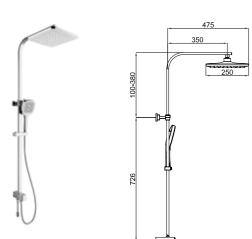

BAR



Easy assembly without the need for built-in work Used with shower / bath mixers with Handshower outlet (G1/2") Hand-held / overhead shower and diverter included Installation height should be custom-fit for the customer so that they can comfortably wash themselves under the overhead shower.

410200505047

#### RAIN ROUND PUSH BUTTON SHOWER BAR



Easy assembly without the need for built-in work Used with shower / bath mixers with Handshower outlet (G1/2") Hand-held / overhead shower and diverter included Installation height should be custom-fit for the customer so that they can comfortably wash themselves under the overhead shower 3 Functions: Normal, Massage Spray

#### 410200505213







Gold

Rose Gold

# SHOWER SYSTEMS I SHOWER BAR

# PRODUCT RAIN SQUARE PUSH BUTTON SHOWER BAR



Easy assembly without the need for built-in work Used with shower / bath mixers with Handshower outlet (G1/2") Hand-held / overhead shower and diverter included Installation height should be custom-fit for the customer so that they can comfortably wash themselves under the overhead shower Auto-cleaning function

CODE

410200505214

## PRODUCT ARTDECO SHOWER BAR





Easy assembly without the need for built-in work Used with shower / bath mixers with Handshower outlet (G1/2") Hand-held / overhead shower and diverter included

Installation height should be custom-fit for the customer so that they can comfortably wash themselves under the overhead shower 410200505211

CODE



### PRODUCT RAIN ROUND TERMOSTATIK SHOWER BAR



Easy assembly without the need for built-in work thermostatic bath