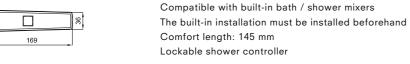

Honeycomb aerator

**BATH SPOUT** 

410200502957

Compatible with built-in bath / shower mixers The built-in installation must be installed beforehand Comfort length: 145 mm

#### BATH SPOUT [WITH DIVERTER]

410200502958

#### **BATH MIXER**

Comfort length: 206 mm 90° Ceramic headworks Honeycomb aerator Lockable shower controller

| 1 | Chrome         | 410200500165 |
|---|----------------|--------------|
| 2 | Brushed Nickel | 410200500166 |
| 3 | Rose Gold      | 410200500167 |
| 4 | Matte Black    | 410200504720 |
|   |                |              |