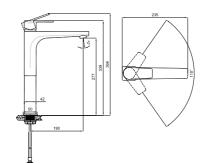

#### SINK MIXER WITH SWIVEL SPOUT

Comfort length: 200 mm Comfort height: 272 mm

360° swivel spout 35 mm ceramic cartridge Honeycomb aerator

410200502531

410200502990

#### SINK MIXER WITH SWIVEL SPOUT [5 L/MIN]

Comfort length: 200 mm

Comfort height: 272 mm 360° swivel spout

35 mm ceramic cartridge

Honeycomb aerator

5 liter / minute water flow (at any pressure)

410200503830

#### SINK MIXER WITH SWIVEL SPOUT [COLD START]

Comfort length: 200 mm

Comfort height: 272 mm

Cold start feature

5 liter / minute water flow (at any pressure)

360° swivel spout

35 mm ceramic cartridge

Honeycomb aerator

5 liter / minute water flow (at any pressure)

410200502966