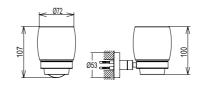

#### HIGH BASIN MIXER

Comfort Length: 161 mm Comfort Height: 256 mm 35 mm ceramic cartridge Honeycomb aerator

| 000<br>300 | Honeyc<br>Aerator   |
|------------|---------------------|
| 35mm       | Ceramio<br>Cartrido |
|            |                     |

410200504730

410200504735