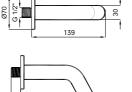

#### Comfort Length: 159 mm 35 mm ceramic cartridge Locking type diverter

Honeycomb aerator

CODE

410200504729

410200504734

Arris | Faucets

COLOR

1 Chrome