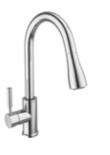

# SINK MIXERS

#### SMART INFRARED PULL DOWN SINK MIXER

Comfort length: 221 mm Comfort height: 210 mm

Dual function: Pressure stream or full-pipe flow Able to reach all parts of the washbasin with flexible washing hose that can be pulled off of its special fixer

Manual / Auto Setting

Can be used with electric, battery (4x1.5V AA size)

410200500189