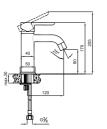

### SINK MIXER WITH SWIVEL SPOUT

Comfort length: 185 mm Comfort height: 210 mm 360° swivel spout 40 mm ceramic cartridge 40% water saving aerator Water-saving honeycomb aerator

### CODE

1 Chrome 410200500515 2 Matte Black 410200500514