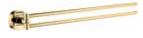

#### COLOR

Matte Black

#### 410201000090

CODE

PRODUCT MARE SHOWER BAR

Easy assembly without the need for built-in work Used with shower / bath mixers with Handshower outlet (G1/2"). Hand-held / overhead shower and diverter included 60 cm spiral for faucet-shower bar connection Installation height should be custom-fit for the customer so that they can comfortably wash themselves under the overhead shower.

## PRODUCT MARE SHOWER BAR

Easy assembly without the need for built-in work Used with shower / bath mixers with Handshower outlet (G1/2") Hand-held / overhead shower and diverter included Installation height should be custom-fit for the customer so that they can comfortably wash themselves under the overhead shower.