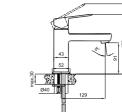

#### **BASIN MIXER**

Comfort length: 129 mm Comfort height: 91 mm 35 mm ceramic cartridge ±7° swivel aerator

410200500516

410200502995

#### BASIN MIXER [5 L/MIN]

Comfort length: 129 mm Comfort height: 91 mm 35 mm ceramic cartridge

±7° swivel aerator

5 liter / minute water flow (at any pressure)

410200503817