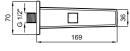

#### BUILT-IN BASIN MIXER [BUILT-IN PART & EXPOSED PART]

| 100 | 2 |     |
|-----|---|-----|
| 6   | 1 | *** |
|     |   |     |

Comfort Length: 187 mm 35 mm ceramic cartridge Concealed, rectangular aerator Built-in part included Rosette and cartridge system included