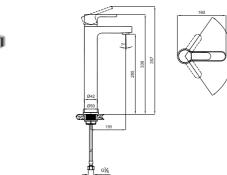

# **ARRIS**

High Basin Mixer (Matte Black) 410200504733

### **ARRIS**

#### HIGH BASIN MIXER

Comfort Length: 161 mm Comfort Height: 256 mm 35 mm ceramic cartridge Honeycomb aerator

| 000<br>300 | Honeyc<br>Aerator   |
|------------|---------------------|
| 35mm       | Ceramio<br>Cartrido |
|            |                     |

410200504730

410200504735