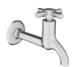

#### A100 SHORT TAP

Comfort length: 92 mm 62 mm rosette diameter Flow regulating filter at the outlet end Ceramic headworks (180° swivel)

S100 SHORT TAP

Comfort length: 92 mm
62 mm rosette diameter
Flow regulating filter at the outlet end
Ceramic headworks (180° swivel)

# A100 LONG TAP 410200500631

Comfort length: 126 mm 62 mm rosette diameter Flow regulating filter at the outlet end Ceramic headworks (180° swivel)

### S100 LONG TAP

Comfort length: 126 mm 62 mm rosette diameter Flow regulating filter at the outlet end Ceramic headworks (180° swivel)

CODE

410200500290

410200502838

101