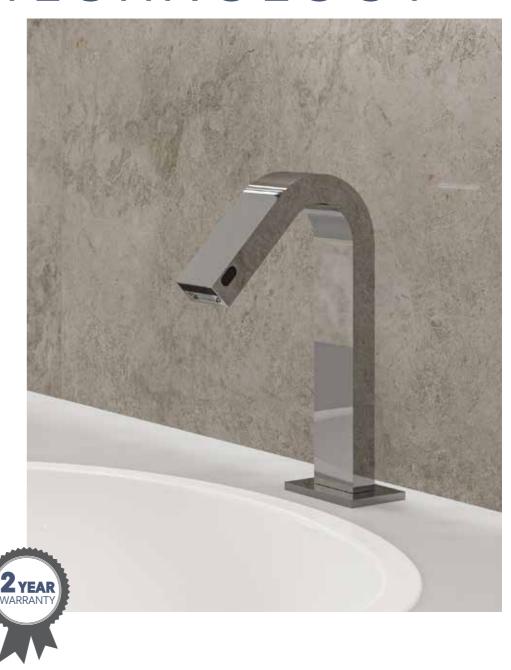

# TECHNOLOGY

Tetra Multifunctional Infrared Basin Mixer & Soap Dispenser 410200503841

#### TETRA MULTIFUNCTIONAL INFRARED BASIN MIXER & SOAP DISPENSER

Function of both mixer and soap dispenser

Comfort length: 123 mm Comfort height: 146 mm 4 liter/minute water flow

Can be used with electric, battery or both. It is recommended to use batteries only during power cuts.

4x1.5V AA size battery Single water inlet.

Liquid soap dispenser capacity is between 1.6-2 It

Check valve is not included Angle valve is not included

Filter available at the water inlet

Single water inlet. If desired, constant temperature can be provided with double water inlet by using 410600100603.