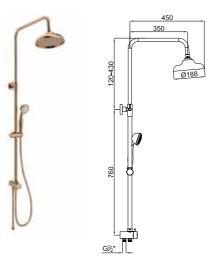

#### 410201000090

CODE

PRODUCT MARE SHOWER BAR

Easy assembly without the need for built-in work Used with shower / bath mixers with Handshower outlet (G1/2"). Hand-held / overhead shower and diverter included 60 cm spiral for faucet-shower bar connection Installation height should be custom-fit for the customer so that they can comfortably wash themselves under the overhead shower.

## PRODUCT MARE SHOWER BAR

Easy assembly without the need for built-in work Used with shower / bath mixers with Handshower outlet (G1/2") Hand-held / overhead shower and diverter included Installation height should be custom-fit for the customer so that they can comfortably wash themselves under the overhead shower.