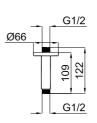

G1/2" water inlet and outlet Ceramic headworks (90°) Used as bidet mixer for wall hung WC Ø80 mm rosette

| 1 | Chrome      | 410200500459 |
|---|-------------|--------------|
| 2 | Gold        | 410200500708 |
| 3 | Matte Black | 410200504708 |

#### **VICTORIAN**

G1/2" water inlet and outlet Ceramic headworks (90°) Used as bidet mixer for wall hung WC Ø67 mm rosette

| 1 | Chrome | 410200500294 |
|---|--------|--------------|
|   |        |              |