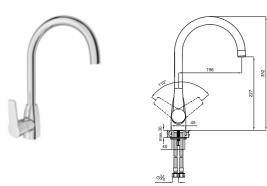

# DIAMANTE

CODE

#### **BASIN MIXER**

Comfort length: 136 mm Comfort height: 107 mm 40 mm ceramic cartridge 5.0 I/min water flow

410200500132

#### BASIN MIXER [FOR BASINS WITH THREE HOLES]

Comfort length: 141 mm Comfort height: 113 mm Ceramic headworks 90° 5.0 I/min water flow

410200500133