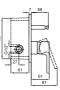

#### **BASIN MIXER**

Comfort Length: 103 mm Comfort Height: 98 mm 35 mm ceramic cartridge Honeycomb aerator

| 1 | Chrome      | 410200504727 |
|---|-------------|--------------|
| 2 | Matte Black | 410200504732 |