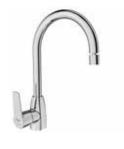

# SINK MIXERS

#### SMART INFRARED PULL DOWN SINK MIXER

Comfort length: 221 mm Comfort height: 210 mm

Dual function: Pressure stream or full-pipe flow Able to reach all parts of the washbasin with flexible washing hose that can be pulled off of its special fixer

Manual / Auto Setting

Can be used with electric, battery (4x1.5V AA size)

410200500189