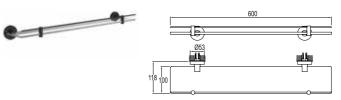

#### 410201000090

CODE

PRODUCT MARE SHOWER BAR

Easy assembly without the need for built-in work Used with shower / bath mixers with Handshower outlet (G1/2"). Hand-held / overhead shower and diverter included 60 cm spiral for faucet-shower bar connection Installation height should be custom-fit for the customer so that they can comfortably wash themselves under the overhead shower.

## PRODUCT MARE SHOWER BAR

Easy assembly without the need for built-in work Used with shower / bath mixers with Handshower outlet (G1/2") Hand-held / overhead shower and diverter included Installation height should be custom-fit for the customer so that they can comfortably wash themselves under the overhead shower.