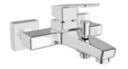

# **ARRIS**

High Basin Mixer (Matte Black) 410200504733

### **ARRIS**

#### **BASIN MIXER**

Comfort Length: 103 mm Comfort Height: 98 mm 35 mm ceramic cartridge Honeycomb aerator

| 1 | Chrome      | 410200504727 |
|---|-------------|--------------|
| 2 | Matte Black | 410200504732 |

#### Comfort Length: 159 mm 35 mm ceramic cartridge Locking type diverter

Honeycomb aerator

CODE

410200504729

410200504734

Arris | Faucets

COLOR

1 Chrome

#### BUILT-IN BATH MIXER [BUILT-IN PART & EXPOSED PART]

35 mm ceramic cartridge Built-in part included Rosette and cartridge system included Pulling type diverter 2 functions: Can be used two of showerhead, handshower, spout, water jet functions