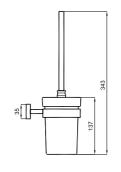

#### **BATHTUB MIXER**

410200500137

Comfort length: 230 mm Comfort height: 1101 mm 40 mm ceramic cartridge G 1/2" water inlet Freestanding, must be installed before final installation of covering material

Cache aerator

Handshower set included