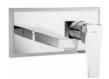

#### BUILT-IN BASIN MIXER [BUILT-IN PART & EXPOSED PART]

| 100 | 2 |     |
|-----|---|-----|
| 6   | 1 | *** |
|     |   |     |

Comfort Length: 187 mm 35 mm ceramic cartridge Concealed, rectangular aerator Built-in part included Rosette and cartridge system included