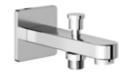

#### **BATH SPOUT**

Compatible with built-in bath / shower mixers The built-in installation must be installed beforehand Comfort length: 160 mm

| 31/2" | \$ 5 |
|-------|------|
| 191   | 190  |
|       |      |

410200500513 1 Chrome

2 Matte Black 410200500512

Basics | Faucets