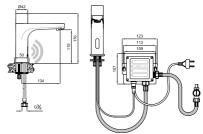

#### TETRA MULTIFUNCTIONAL INFRARED BASIN MIXER & SOAP DISPENSER

Function of both mixer and soap dispenser

Comfort length: 123 mm Comfort height: 146 mm 4 liter/minute water flow

Can be used with electric, battery or both. It is recommended to use batteries only during power cuts.

4x1.5V AA size battery Single water inlet.

Liquid soap dispenser capacity is between 1.6-2 It

Check valve is not included Angle valve is not included

Filter available at the water inlet

Single water inlet. If desired, constant temperature can be provided with double water inlet by using 410600100603.

#### **RENO HOT AND COLD WATER CONNECTOR**

Connects to single water inlet products and gives a hot and cold water mixture at a constant temperature.

If desired, the setting can be changed on the part.

410600100603