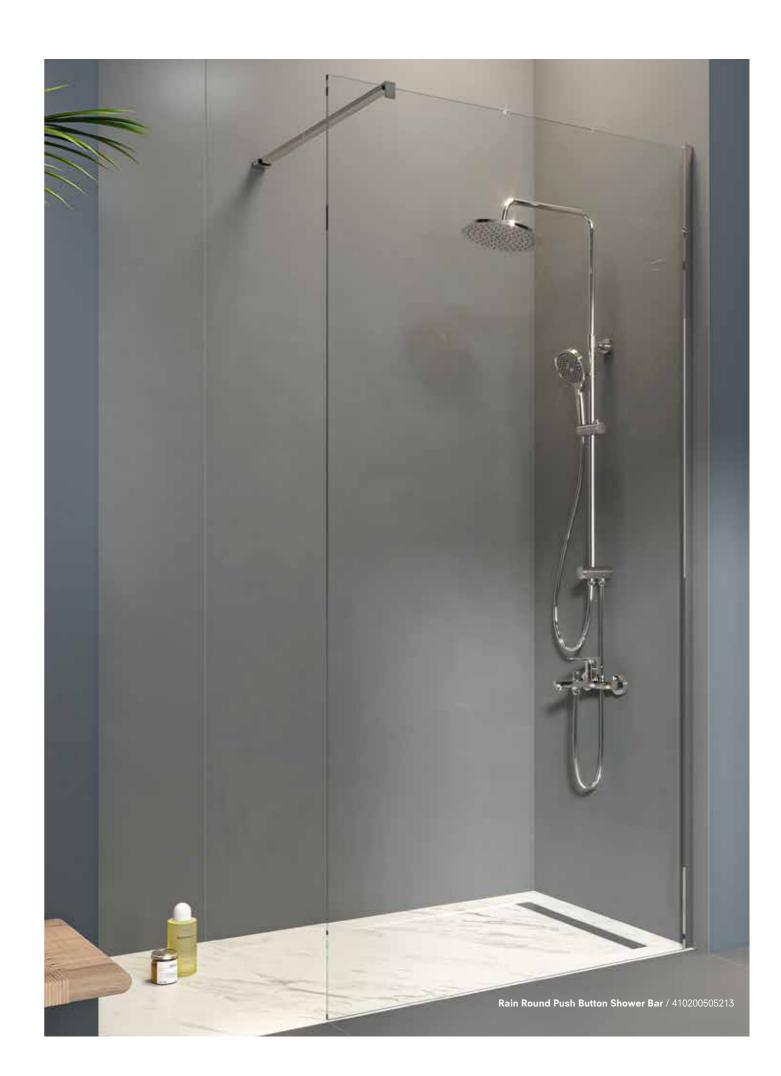

## **Rain Round Push Button Shower Bar**

Taking the soothing effect of raindrops to your bathroom, the Rain Shower Bar creates a pleasant shower experience with its exclusive flow system.

It provides uninterrupted shower pleasure owing to its practical use while preventing water leaks caused by breakage and bending, with its highly durable structure.

Rain Shower Bar, which brings the shower experience you wish to your bathroom through its regular, massage, and foam functions, perfectly adapts to your bathroom with its round and square forms.

#### RAIN ROUND PUSH BUTTON SHOWER BAR

Easy assembly without the need for built-in work Used with shower / bath mixers with Handshower outlet (G1/2") Hand-held / overhead shower and diverter included Installation height should be custom-fit for the customer so that they can comfortably wash themselves under the overhead shower 3 Functions: Normal, Massage Spray