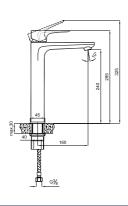

#### HIGH BASIN MIXER

Comfort Length: 161 mm Comfort Height: 256 mm 35 mm ceramic cartridge Honeycomb aerator

| 000<br>300 | Honeyc<br>Aerator   |
|------------|---------------------|
| 35mm       | Ceramio<br>Cartrido |
|            |                     |

410200504730

410200504735