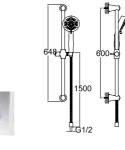

## **Rain Round Push Button Shower Bar**

Taking the soothing effect of raindrops to your bathroom, the Rain Shower Bar creates a pleasant shower experience with its exclusive flow system.

It provides uninterrupted shower pleasure owing to its practical use while preventing water leaks caused by breakage and bending, with its highly durable structure.

Rain Shower Bar, which brings the shower experience you wish to your bathroom through its regular, massage, and foam functions, perfectly adapts to your bathroom with its round and square forms.