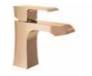

# **ARRIS**

High Basin Mixer (Matte Black) 410200504733

### **ARRIS**

#### **BASIN MIXER**

Comfort Length: 103 mm Comfort Height: 98 mm 35 mm ceramic cartridge Honeycomb aerator

| 1 | Chrome      | 410200504727 |
|---|-------------|--------------|
| 2 | Matte Black | 410200504732 |