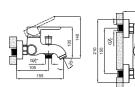

#### SINK MIXER WITH SWIVEL SPOUT [RECTANGULAR SPOUT]

Comfort Lenght: 225 mm Comfort Height: 283 mm 360° swivel spout 35 mm ceramic cartridge Honeycomb aerator

#### SINK MIXER WITH SWIVEL SPOUT

410200502968

Comfort length: 225 mm Comfort height: 283 mm 360° swivel spout 35 mm ceramic cartridge Honeycomb aerator