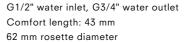

#### **A100 LAUNDRY TAP**

G1/2" water inlet, G3/4" water outlet Comfort length: 59 mm 62 mm rosette diameter Ceramic headworks (90° swivel)