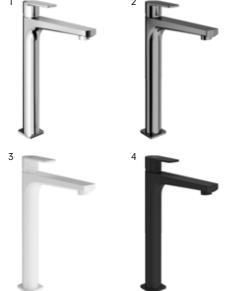

#### **BASIN MIXER**

Comfort Length: 103 mm Comfort Height: 98 mm 35 mm ceramic cartridge Honeycomb aerator

| 1 | Chrome      | 410200504727 |
|---|-------------|--------------|
| 2 | Matte Black | 410200504732 |

CODE

COLOR

1 Chrome

1 Chrome

2 Matte Black

2 Matte Black

410200504728

410200504733