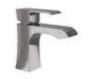

# BASICS

#### **BASIN MIXER**

Comfort length: 129 mm Comfort height: 91 mm 35 mm ceramic cartridge ±7° swivel aerator

410200500516

410200502995