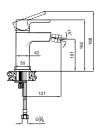

#### **BATH MIXER**

Comfort length: 157 mm 35 mm ceramic cartridge Lockable shower controller Honeycomb aerator

#### **BATH MIXER**

Comfort length: 150 mm 35 mm ceramic cartridge Lockable shower controller Honeycomb aerator