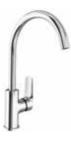

#### SMART INFRARED PULL DOWN SINK MIXER

Comfort length: 221 mm Comfort height: 210 mm

Dual function: Pressure stream or full-pipe flow Able to reach all parts of the washbasin with flexible washing hose that can be pulled off of its special fixer

Manual / Auto Setting

Can be used with electric, battery (4x1.5V AA size)

410200500189