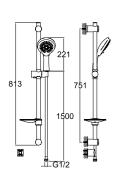

## **Rain Round Push Button Shower Bar**

Taking the soothing effect of raindrops to your bathroom, the Rain Shower Bar creates a pleasant shower experience with its exclusive flow system.

It provides uninterrupted shower pleasure owing to its practical use while preventing water leaks caused by breakage and bending, with its highly durable structure.

Rain Shower Bar, which brings the shower experience you wish to your bathroom through its regular, massage, and foam functions, perfectly adapts to your bathroom with its round and square forms.