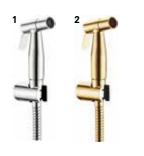

## **Rain Round Push Button Shower Bar**

Taking the soothing effect of raindrops to your bathroom, the Rain Shower Bar creates a pleasant shower experience with its exclusive flow system.

It provides uninterrupted shower pleasure owing to its practical use while preventing water leaks caused by breakage and bending, with its highly durable structure.

Rain Shower Bar, which brings the shower experience you wish to your bathroom through its regular, massage, and foam functions, perfectly adapts to your bathroom with its round and square forms.