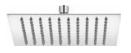

RAIN SHOWERHEAD [SQUARE 37x37 cm]

410200500311

37x37 cm square

Stainless steel

Flexible water flow nozzles that help easily remove limescale Mounting bracket compatible with the application should

SLIM SHOWERHEAD [SQUARE 30x30 cm]

410200500326

30x30 cm square

Stainless steel

Flexible water flow nozzles that help easily remove limescale Showerhead swivel ball adapter to adjust the shower angle Mounting bracket compatible with the application should be used.

Thin design factor with 3 mm thickness

SLIM SHOWERHEAD [SQUARE 20x20 cm]

410200500325

20x20 cm square

Stainless steel

Flexible water flow nozzles that help easily remove limescale Showerhead swivel ball adapter to adjust the shower angle Mounting bracket compatible with the application should be used.