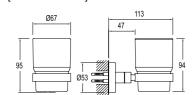

#### **VICTORIAN**

G1/2" water inlet and outlet Ceramic headworks (90°) Used as bidet mixer for wall hung WC Ø67 mm rosette

| 1 | Chrome | 410200500294 |
|---|--------|--------------|
|   |        |              |