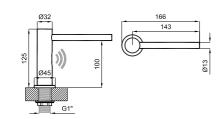

## PRO BUILT-IN THERMOSTATIC BATH MIXER [EXPOSED PART]

410200500050

**ASISTANS BASIN MIXER** 

Built-in part not included Includes rosette and cartridge system. Thermostatic cartridge Maintains the temperature constant

Final installation part of KaleBox (410200500224).

Rotational diverter valve 4 or 3 functions: Can be used four or three of showerhead, handshower, spout, water jet functions

410200503840

410200503838

410200503839