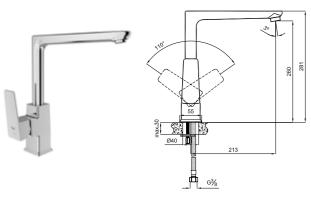

#### SINK MIXER WITH SWIVEL SPOUT [5 L/MIN]

410200502996

Comfort length: 213 mm Comfort height: 260 mm 360° swivel spout 35 mm ceramic cartridge Honeycomb aerator 5 liter / minute water flow (at any pressure)

#### SINK MIXER WITH SWIVEL SPOUT [COLD START]

410200503818

Cold start feature Comfort length: 213 mm Comfort height: 260 mm 360° swivel spout 35 mm Cold start ceramic cartridge Honeycomb aerator 5 liter / minute water flow (at any pressure)