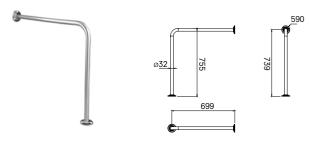

**Public Vanity Mirror** 

3x Zoom **Page:** 196

135° Angle Grab Bar **Page:** 198

60 cm Fixed Grab Bar **Page:** 198

90° Angle **Grab Bar Page:** 198

90° Angle Grab Bar [Wall Mounted] **Page:** 198

**Moving Grab Bar** 

Adjustable Floor-**Mounted Grab Bar Page:** 199

Adjustable Mirror Page: 199

**Shower Seat and Support Pedestal** Page: 199

Polyurethane **Shower Seat** Page: 199