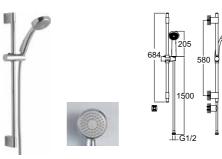

## **Rain Round Push Button Shower Bar**

Taking the soothing effect of raindrops to your bathroom, the Rain Shower Bar creates a pleasant shower experience with its exclusive flow system.

It provides uninterrupted shower pleasure owing to its practical use while preventing water leaks caused by breakage and bending, with its highly durable structure.

Rain Shower Bar, which brings the shower experience you wish to your bathroom through its regular, massage, and foam functions, perfectly adapts to your bathroom with its round and square forms.