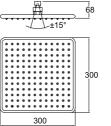

RAIN SHOWERHEAD [SQUARE 37x37 cm]

410200500311

37x37 cm square

Stainless steel

Flexible water flow nozzles that help easily remove limescale Mounting bracket compatible with the application should

SLIM SHOWERHEAD [SQUARE 30x30 cm]

410200500326

30x30 cm square

Stainless steel

Flexible water flow nozzles that help easily remove limescale Showerhead swivel ball adapter to adjust the shower angle Mounting bracket compatible with the application should be used.