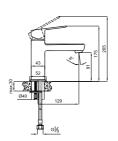

#### SMART INFRARED PULL DOWN SINK MIXER

Comfort length: 221 mm Comfort height: 210 mm

Dual function: Pressure stream or full-pipe flow Able to reach all parts of the washbasin with flexible washing hose that can be pulled off of its special fixer

Manual / Auto Setting

Can be used with electric, battery (4x1.5V AA size)

410200500189