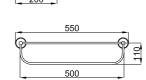

#### **BATHTUB MIXER**

410200500137

Comfort length: 230 mm Comfort height: 1101 mm 40 mm ceramic cartridge G 1/2" water inlet Freestanding, must be installed before final installation of covering material