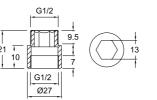

#### **FAUCET EXTENSION 2 cm**

Ø27

G1/2" inlet / outlet

Order quantity is 50 pieces and their multiples.

#### **FAUCET EXTENSION 2,5 cm**

G1/2 Ø27 G1/2" inlet / outlet

Order quantity is 50 pieces and their multiples.

#### **FAUCET EXTENSION 3 cm**

Ø27

G1/2" inlet / outlet

Order quantity is 50 pieces and their multiples.