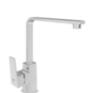

#### ZERO SINK MIXER WITH SWIVEL SPOUT

Comfort length: 185 mm Comfort height: 210 mm 360° swivel spout 40 mm ceramic cartridge 40% water saving aerator Water-saving honeycomb aerator

# ZERO SINK MIXER WITH SWIVEL SPOUT

Comfort length: 185 mm Comfort height: 210 mm 360° swivel spout 40 mm ceramic cartridge

40% water saving aerator Water-saving honeycomb aerator

# CODE

Matte Black 410200500514

410200500523