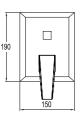

#### **BATH SPOUT**

Compatible with built-in bath / shower mixers The built-in installation must be installed beforehand Comfort length: 160 mm

| 31/2" | \$ 5 |
|-------|------|
| 191   | 190  |
|       |      |

410200500513 1 Chrome

2 Matte Black 410200500512

Basics | Faucets