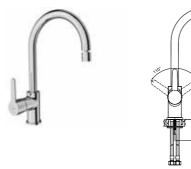

#### PROFESSIONAL SPIRAL SPRING SINK MIXER

410200500192

## MASTER PULL DOWN SINK MIXER

Comfort length: 215 mm Comfort height: 235 mm

Dual function: Pressure stream or full-pipe flow Able to reach all parts of the washbasin with flexible washing hose that can be pulled off

of its special fixer