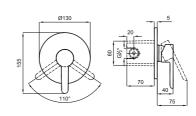

#### BATH MIXER [HANDSHOWER SET INCLUDED]

410200500135

Comfort length: 191 mm 40 mm temperature and flow limit adjustable Handshower set included Diverter locked by pulling down