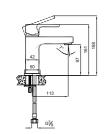

# DIAMANTE

CODE

#### **BASIN MIXER**

Comfort length: 136 mm Comfort height: 107 mm 40 mm ceramic cartridge 5.0 I/min water flow

410200500132