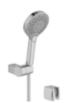

## **Rain Round Push Button Shower Bar**

Taking the soothing effect of raindrops to your bathroom, the Rain Shower Bar creates a pleasant shower experience with its exclusive flow system.

It provides uninterrupted shower pleasure owing to its practical use while preventing water leaks caused by breakage and bending, with its highly durable structure.

Rain Shower Bar, which brings the shower experience you wish to your bathroom through its regular, massage, and foam functions, perfectly adapts to your bathroom with its round and square forms.