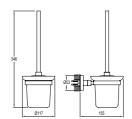

#### **TOILET BRUSH HOLDERS**

Page: 172

D100 Page: 184

D100 Page: 186

D100 (Opal Glass) **Page:** 179

K400 Page: 188

D100 (Porcelain) Page: 179

**Page:** 189

K400

**Page:** 189

D100 (Opal Glass) Page: 182

D100 (Porcelain) Page: 182