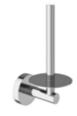

## **Rain Round Push Button Shower Bar**

Taking the soothing effect of raindrops to your bathroom, the Rain Shower Bar creates a pleasant shower experience with its exclusive flow system.

It provides uninterrupted shower pleasure owing to its practical use while preventing water leaks caused by breakage and bending, with its highly durable structure.

Rain Shower Bar, which brings the shower experience you wish to your bathroom through its regular, massage, and foam functions, perfectly adapts to your bathroom with its round and square forms.