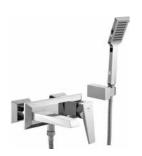

#### BATH MIXER [HANDSHOWER SET INCLUDED]

410200500135

Comfort length: 191 mm 40 mm temperature and flow limit adjustable Handshower set included Diverter locked by pulling down