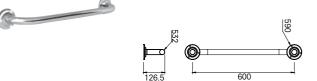

**Public Vanity Mirror** 

3x Zoom **Page:** 196

135° Angle Grab Bar **Page:** 198

60 cm Fixed Grab Bar **Page:** 198

90° Angle **Grab Bar Page:** 198

90° Angle Grab Bar [Wall Mounted] **Page:** 198

**Moving Grab Bar** 