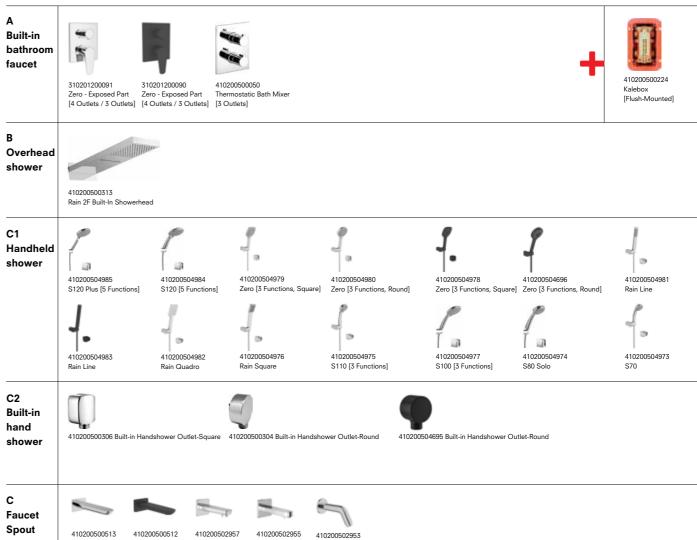

#### **BATH SPOUT**

Compatible with built-in bath / shower mixers The built-in installation must be installed beforehand Comfort length: 160 mm

| 31/2" | \$ 5 |
|-------|------|
| 191   | 190  |
|       |      |

410200500513 1 Chrome

2 Matte Black 410200500512

Basics | Faucets

### **BATH SPOUT**

410200502953

Compatible with built-in bath / shower mixers The built-in installation must be installed beforehand Comfort length: 130 mm

410200502954

CODE

#### **BATH SPOUT** [WITH DIVERTER]

Compatible with built-in bath / shower mixers The built-in installation must be installed beforehand

Comfort length: 130 mm Lockable shower controller

#### COLOR CODE

410200500513

410200500512

1 Chrome

2 Matte Black

#### **ZERO BATH SPOUT**

Compatible with built-in bath / shower mixers The built-in installation must be installed beforehand Comfort length: 160 mm