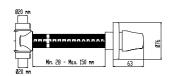

### CEILING SHOWER ARM [30 cm] [FOR OVERHEAD SHOWER]

410200500330

30 cm length Ceiling-mounted G1/2" water inlet For overhead showers

#### CEILING SHOWER ARM [30 cm] [FOR OVERHEAD SHOWER]

30 cm length Ceiling-mounted G1/2" water inlet For overhead showers

## CEILING SHOWER ARM [10 cm] [FOR OVERHEAD SHOWER]

410200500331

10 cm length Ceiling-mounted G1/2" water inlet For overhead showers

#### CEILING SHOWER ARM [10 cm] [FOR OVERHEAD SHOWER]

Matte Black 410200504692

10 cm length Ceiling-mounted G1/2" water inlet For overhead showers 116 Faucets | | Shower Systems | Shower Bar Shower Bar Shower Systems I Faucets