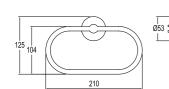

#### **TOWEL HOLDERS**

D300 Page: 172

D100 (Ring)

**Page:** 178

K100 Page: 174

K100 (Double Swivel) Page: 174

K100 (Ring)

Page: 175