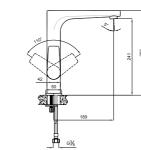

#### SINK MIXER WITH SWIVEL SPOUT

Comfort length: 189 mm Comfort height: 241 mm 360° swivel spout 35 mm ceramic cartridge Honeycomb aerator

410200502993

410200502537

### **BUILT-IN BATH MIXER** [EXPOSED PART]

410200502539

Final installation part of K-Box Bath Mixer (410200502541). Built-in part not included Includes rosette and cartridge system 35 mm ceramic cartridge Push type diverter 2 functions: can use two of the showerhead, Handshower, spout and water jet functions