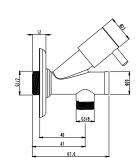

# ZERO

High Basin Mixer 410200500507

COLOR

CODE

### **BASIN MIXER**

**ZERO** 

Comfort length: 120 mm Comfort height: 95 mm 40 mm ceramic cartridge 40% water saving aerator

| 1 | Chrome      | 410200500503 |  |
|---|-------------|--------------|--|
| 2 | Matte Black | 410200500502 |  |

#### **HIGH BASIN MIXER**

Comfort length: 160 mm Comfort height: 240 mm 40 mm ceramic cartridge 40% water saving aerator

Cascade faucet aerator

| 1 | Chrome      | 410200500507 |
|---|-------------|--------------|
| 2 | Matte Black | 410200500506 |