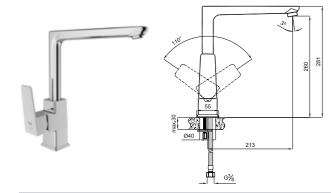

#### SINK MIXER WITH SWIVEL SPOUT [RECTANGULAR SPOUT]

Comfort Lenght: 225 mm Comfort Height: 283 mm 360° swivel spout 35 mm ceramic cartridge Honeycomb aerator

#### SINK MIXER WITH SWIVEL SPOUT

410200502968

Comfort length: 225 mm Comfort height: 283 mm 360° swivel spout 35 mm ceramic cartridge Honeycomb aerator