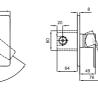

#### BUILT-IN BASIN MIXER [EXPOSED PART]

Final installation part of Kalebox (410200500207). Built-in part not included. Includes rosette and cartridge system. Comfort length: 165 mm 40 mm ceramic cartridge 5.0 I/min water flow

410200500134

#### KALEBOX BUILT-IN BASIN MIXER [BUILT-IN PART]

Exposed final installation part should be ordered separately G 1/2" water inlet / outlet

10 mm wall tolerance

Special plastic cover for post-installation test/cleaning