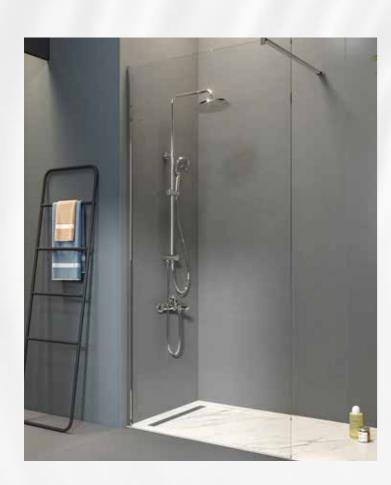

## **Rain Round Push Button Shower Bar**

Taking the soothing effect of raindrops to your bathroom, the Rain Shower Bar creates a pleasant shower experience with its exclusive flow system.

It provides uninterrupted shower pleasure owing to its practical use while preventing water leaks caused by breakage and bending, with its highly durable structure.

Rain Shower Bar, which brings the shower experience you wish to your bathroom through its regular, massage, and foam functions, perfectly adapts to your bathroom with its round and square forms.