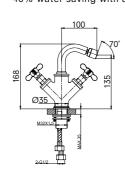

#### **BIDET MIXER**

Comfort Length: 100 mm Comfort Height: 135 cm Swivel aerator 40% water saving with aerator

| 1 | Chrome | 410200500227 |
|---|--------|--------------|
| 2 | Gold   | 410200500228 |