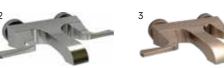

#### **BASIN MIXER**

Comfort Length: 103 mm Comfort Height: 98 mm 35 mm ceramic cartridge Honeycomb aerator

| 1 | Chrome      | 410200504727 |
|---|-------------|--------------|
| 2 | Matte Black | 410200504732 |

CODE

COLOR

1 Chrome

1 Chrome

2 Matte Black

2 Matte Black

410200504728

410200504733