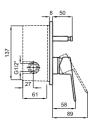

#### **BATH SPOUT**

Compatible with built-in bath / shower mixers The built-in installation must be installed beforehand Comfort length: 160 mm

| 31/2" | \$ 5 |
|-------|------|
| 191   | 190  |
|       |      |

410200500513 1 Chrome

2 Matte Black 410200500512

Basics | Faucets