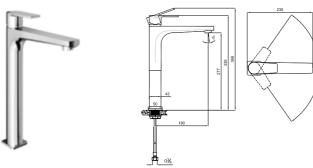

#### **HIGH BASIN MIXER**

Comfort length: 190 mm Comfort height: 277 mm 35 mm ceramic cartridge Honeycomb aerator

1 Chrome 410200502952 NEW 2 Titanyum 410200505227 3 Matte White 410200505223 410200505225 4 Matte Black

%40 Water Saving

410200505221

#### HIGH BASIN MIXER [5 L/MIN]

Comfort length: 190 mm Comfort height: 277 mm 35 mm ceramic cartridge Honeycomb aerator

5 liter / minute water flow (at any pressure)

410200502994

410200503834

#### HIGH BASIN MIXER [COLD START]

Comfort length: 190 mm Comfort height: 277 mm 35 mm ceramic cartridge Honeycomb aerator

5 liter / minute water flow (at any pressure)

Cold start feature

CODE

410200502538