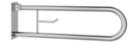

## **Rain Round Push Button Shower Bar**

Taking the soothing effect of raindrops to your bathroom, the Rain Shower Bar creates a pleasant shower experience with its exclusive flow system.

It provides uninterrupted shower pleasure owing to its practical use while preventing water leaks caused by breakage and bending, with its highly durable structure.

Rain Shower Bar, which brings the shower experience you wish to your bathroom through its regular, massage, and foam functions, perfectly adapts to your bathroom with its round and square forms.