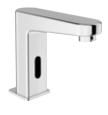

# TECHNOLOGY

Tetra Multifunctional Infrared Basin Mixer & Soap Dispenser 410200503841

# **TECHNOLOGY**

#### TETRA MULTIFUNCTIONAL INFRARED BASIN MIXER & SOAP DISPENSER

Function of both mixer and soap dispenser

Comfort length: 123 mm Comfort height: 146 mm 4 liter/minute water flow

Can be used with electric, battery or both. It is recommended to use batteries only during power cuts.