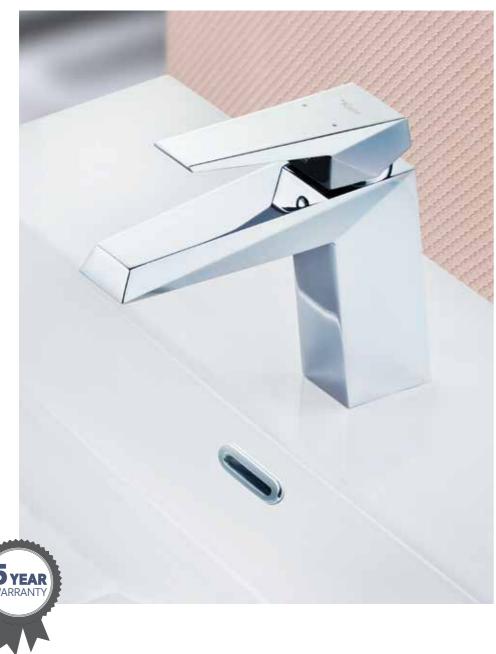

# **KARINA**

Basin Mixer 410200504715

#### **BASIN MIXER**

Comfort length: 120 mm Comfort height: 94 mm 25 mm ceramic cartridge Honeycomb aerator

| 1 | Chrome         | 410200504715 |
|---|----------------|--------------|
| 2 | Brushed Nickel | 410200504716 |
| 3 | Rose Gold      | 410200504717 |
| 4 | Matte Black    | 410200504718 |