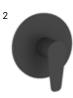

# ZERO

High Basin Mixer 410200500507

COLOR

CODE

### **BASIN MIXER**

**ZERO** 

Comfort length: 120 mm Comfort height: 95 mm 40 mm ceramic cartridge 40% water saving aerator

| 1 | Chrome      | 410200500503 |  |
|---|-------------|--------------|--|
| 2 | Matte Black | 410200500502 |  |