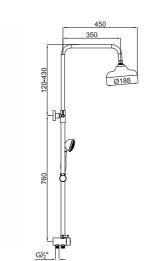

# PRODUCT RAIN SQUARE PUSH BUTTON SHOWER BAR

Easy assembly without the need for built-in work Used with shower / bath mixers with Handshower outlet (G1/2") Hand-held / overhead shower and diverter included Installation height should be custom-fit for the customer so that they can comfortably wash themselves under the overhead shower Auto-cleaning function