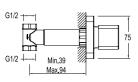

#### KALEBOX BUILT-IN BASIN MIXER [BUILT-IN PART]

Exposed final installation part should be ordered separately G 1/2" water inlet / outlet

10 mm wall tolerance

Special plastic cover for post-installation test/cleaning

#### K-BOX BUILT-IN BASIN MIXER [BUILT-IN PART]

Exposed final installation part should be ordered separately G 1/2" water inlet / outlet
Special plastic cover for post-installation test/cleaning

410200504678