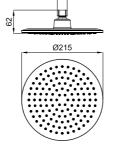

# SHOWER SYSTEMS I SHOWERHEADS

RAIN SHOWERHEAD [SQUARE 37x37 cm]

410200500311

37x37 cm square

Stainless steel

Flexible water flow nozzles that help easily remove limescale Mounting bracket compatible with the application should

SLIM SHOWERHEAD [SQUARE 30x30 cm]