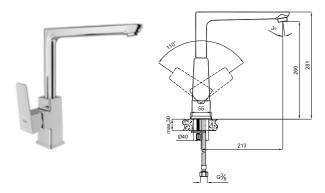

#### SMART INFRARED PULL DOWN SINK MIXER

Comfort length: 221 mm Comfort height: 210 mm

Dual function: Pressure stream or full-pipe flow Able to reach all parts of the washbasin with flexible washing hose that can be pulled off of its special fixer

Manual / Auto Setting

Can be used with electric, battery (4x1.5V AA size)

410200500189