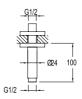

#### A100 SHORT TAP

Comfort length: 92 mm 62 mm rosette diameter Flow regulating filter at the outlet end Ceramic headworks (180° swivel)

S100 SHORT TAP

Comfort length: 92 mm
62 mm rosette diameter
Flow regulating filter at the outlet end
Ceramic headworks (180° swivel)

# A100 LONG TAP 410200500631

Comfort length: 126 mm 62 mm rosette diameter Flow regulating filter at the outlet end Ceramic headworks (180° swivel)