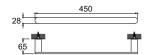

#### SHELF TOWEL HOLDERS / BATHTUB HANDLES / SPONGE HOLDERS

**Public Towel Shelf Page:** 191

**Public Towel Shelf Page:** 191

Public Shower Grab **Bar With Soap Holder Page:** 191

Bar / Towel Holder

[30 cm]

Page: 191

Page: 191

Public Shower Grab Bar / Towel Holder [60 cm] Page: 192