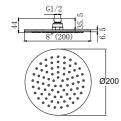

## SOFT SHOWERHEAD [ROUND 30 cm]

30 cm diameter

Stainless steel

Flexible water flow nozzles that help easily remove limescale Showerhead swivel ball adapter to adjust the shower angle Mounting bracket compatible with the application should be used.