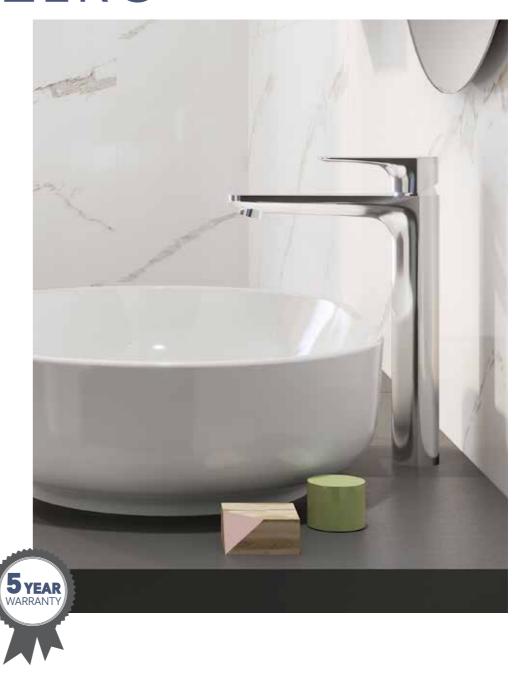

# ZERO

High Basin Mixer 410200500507

COLOR

CODE

#### **HIGH BASIN MIXER**

Comfort length: 160 mm Comfort height: 240 mm 40 mm ceramic cartridge 40% water saving aerator

Cascade faucet aerator

| 1 | Chrome      | 410200500507 |
|---|-------------|--------------|
| 2 | Matte Black | 410200500506 |