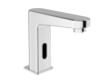

## SEMPRE MONO INFRARED BASIN MIXER

Comfort length: 134 mm Comfort height: 119 mm

Can be used with electric, battery or both. It is recommended to use batteries only during power cuts.

4x1.5V AA size battery

Single water inlet. If desired, constant temperature can be provided with double water inlet by using

410600100603.

410200502961