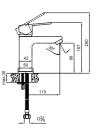

#### **BASIN MIXER**

Comfort length: 120 mm Comfort height: 94 mm 25 mm ceramic cartridge Honeycomb aerator

| 1 | Chrome         | 410200504715 |
|---|----------------|--------------|
| 2 | Brushed Nickel | 410200504716 |
| 3 | Rose Gold      | 410200504717 |
| 4 | Matte Black    | 410200504718 |