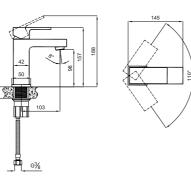

#### **BASIN MIXER**

Comfort Length: 103 mm Comfort Height: 98 mm 35 mm ceramic cartridge Honeycomb aerator

| 1 | Chrome      | 410200504727 |
|---|-------------|--------------|
| 2 | Matte Black | 410200504732 |

#### HIGH BASIN MIXER

Comfort Length: 161 mm Comfort Height: 256 mm 35 mm ceramic cartridge Honeycomb aerator

| 000<br>300 | Honeyc<br>Aerator   |
|------------|---------------------|
| 35mm       | Ceramio<br>Cartrido |
|            |                     |