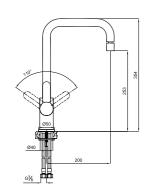

#### SINK MIXER SWIVEL SPOUT WITH BALL JOINT AERATOR

Comfort length: 200 mm Comfort height: 253 mm 360° swivel spout 35 mm ceramic cartridge

Rotatable ball-joint aerator

#### SINK MIXER SWIVEL SPOUT WITH BALL JOINT AERATOR

410200502965

Comfort length: 197 mm Comfort height: 214 mm 360° swivel spout 35 mm ceramic cartridge Rotatable ball-joint aerator

Aerator with Swivel Ball