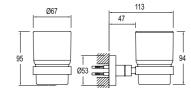

#### **BASIN MIXER**

Comfort Length: 103 mm Comfort Height: 98 mm 35 mm ceramic cartridge Honeycomb aerator

| 1 | Chrome      | 410200504727 |
|---|-------------|--------------|
| 2 | Matte Black | 410200504732 |

CODE

COLOR

1 Chrome

1 Chrome

2 Matte Black

2 Matte Black

410200504728

410200504733