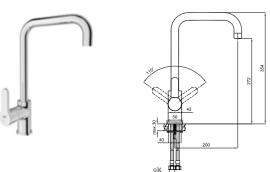

# SINK MIXERS

#### SMART INFRARED PULL DOWN SINK MIXER

Comfort length: 221 mm Comfort height: 210 mm

Dual function: Pressure stream or full-pipe flow Able to reach all parts of the washbasin with flexible washing hose that can be pulled off of its special fixer

Manual / Auto Setting

Can be used with electric, battery (4x1.5V AA size)

410200500189