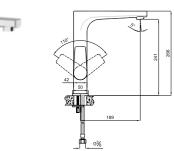

# SINK MIXERS

#### SMART INFRARED PULL DOWN SINK MIXER

Comfort length: 221 mm Comfort height: 210 mm

Dual function: Pressure stream or full-pipe flow Able to reach all parts of the washbasin with flexible washing hose that can be pulled off of its special fixer

Manual / Auto Setting

Can be used with electric, battery (4x1.5V AA size)

410200500189