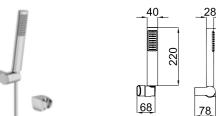

#### **HANDSHOWER SETS**

(3 Functions) Page: 126

Rain Quadro Page: 127

Rain S80 Solo Page: 129

Zero (3 Functions) Page: 126

Rain Line Page: 127

Rain S70 Page: 129

Zero (3 Functions) **Page:** 126

Rain Line Page: 128

Zero (3 Functions) Page: 126

Rain S100 (3 Functions) Page: 128

Rain S120 Plus (5 Functions) Page: 127

Rain Square Page: 128

Slim (20x20 cm)

**Page:** 109

Soft

(Round 30 cm)

**Page:** 110

Showerhead

(36x24 cm)

Page: 111

Rain S120 Page: 127

Rain S110 (3 Functions) Page: 128

Slim (Round 30 cm) **Page:** 110