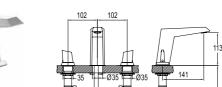

#### BASIN MIXER [FOR BASINS WITH THREE HOLES]

Comfort length: 141 mm Comfort height: 113 mm Ceramic headworks 90° 5.0 I/min water flow

410200500133

#### **BASIN MIXER**

Comfort length: 136 mm Comfort height: 107 mm 40 mm ceramic cartridge 5.0 I/min water flow

410200500132