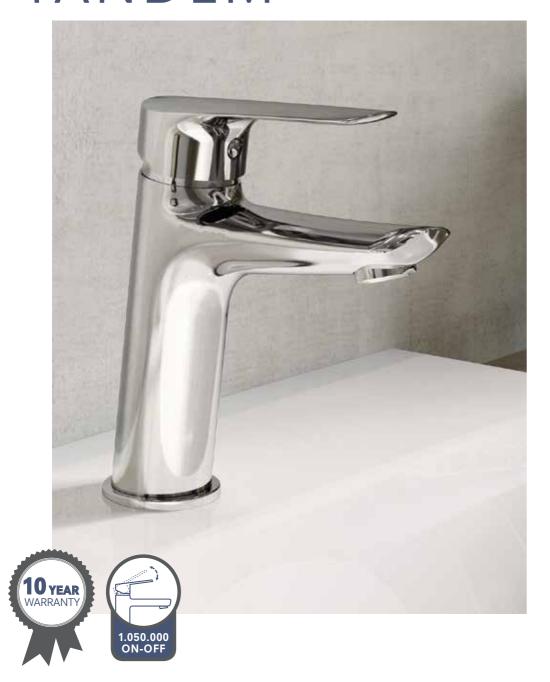

# **TANDEM**

#### **BASIN MIXER H12**

Comfort length: 136 mm Comfort height: 87 mm 35 mm ceramic cartridge Honeycomb aerator

410200500257