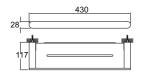

#### SHELF TOWEL HOLDERS / BATHTUB HANDLES / SPONGE HOLDERS

**Public Towel Shelf Page:** 191

**Public Towel Shelf Page:** 191

Public Shower Grab **Bar With Soap Holder Page:** 191

Bar / Towel Holder

[30 cm]

Page: 191

Page: 191

Public Shower Grab Bar / Towel Holder [60 cm] Page: 192