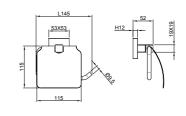

# TECHNOLOGY

Tetra Multifunctional Infrared Basin Mixer & Soap Dispenser 410200503841

#### TETRA MULTIFUNCTIONAL INFRARED BASIN MIXER & SOAP DISPENSER

Function of both mixer and soap dispenser

Comfort length: 123 mm Comfort height: 146 mm 4 liter/minute water flow

Can be used with electric, battery or both. It is recommended to use batteries only during power cuts.

4x1.5V AA size battery Single water inlet.

Liquid soap dispenser capacity is between 1.6-2 It

Check valve is not included Angle valve is not included

Filter available at the water inlet

Single water inlet. If desired, constant temperature can be provided with double water inlet by using 410600100603.