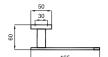

#### **FAUCET EXTENSION 1 cm**

G1/2" inlet / outlet

Order quantity is 100 pieces and their multiples.

#### **FAUCET EXTENSION 1,5 cm**

G1/2" inlet / outlet

Order quantity is 100 pieces and their multiples.

#### **FAUCET EXTENSION 2 cm**

Ø27

G1/2" inlet / outlet

Order quantity is 50 pieces and their multiples.

#### **FAUCET EXTENSION 2,5 cm**

G1/2 Ø27 G1/2" inlet / outlet

Order quantity is 50 pieces and their multiples.

#### **FAUCET EXTENSION 3 cm**

Ø27

G1/2" inlet / outlet

Order quantity is 50 pieces and their multiples.