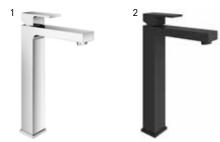

#### HIGH BASIN MIXER

Comfort Length: 161 mm Comfort Height: 256 mm 35 mm ceramic cartridge Honeycomb aerator

| 000<br>300 | Honeyc<br>Aerator   |
|------------|---------------------|
| 35mm       | Ceramio<br>Cartrido |
|            |                     |

410200504730

410200504735