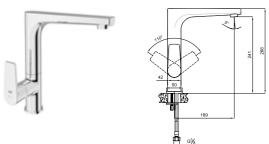

# SINK MIXERS

#### SMART INFRARED PULL DOWN SINK MIXER

Comfort length: 221 mm Comfort height: 210 mm

Dual function: Pressure stream or full-pipe flow Able to reach all parts of the washbasin with flexible washing hose that can be pulled off of its special fixer

Manual / Auto Setting

Can be used with electric, battery (4x1.5V AA size)

410200500189