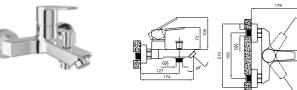

#### **BATH MIXER**

Comfort length: 206 mm 90° Ceramic headworks Honeycomb aerator Lockable shower controller

| 1 | Chrome         | 410200500165 |
|---|----------------|--------------|
| 2 | Brushed Nickel | 410200500166 |
| 3 | Rose Gold      | 410200500167 |
| 4 | Matte Black    | 410200504720 |
|   |                |              |

## Comfort length: 184 mm

410200500233

410200500234