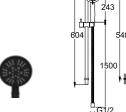

## **Rain Round Push Button Shower Bar**

Taking the soothing effect of raindrops to your bathroom, the Rain Shower Bar creates a pleasant shower experience with its exclusive flow system.

It provides uninterrupted shower pleasure owing to its practical use while preventing water leaks caused by breakage and bending, with its highly durable structure.

Rain Shower Bar, which brings the shower experience you wish to your bathroom through its regular, massage, and foam functions, perfectly adapts to your bathroom with its round and square forms.