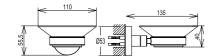

#### RAIN 2F BUILT-IN SHOWERHEAD [WATERFALL / NORMAL FLOW]

20x50 cm rectangle Stainless steel

Flexible water flow nozzles that help easily remove limescale The built-in installation must have been completed before the finished floor application.

2 different water inlets should be connected.

2 different water stream functions: Waterfall and normal It is recommended to use Kalebox Pro built-in product

Handshower and built-in Handshower outlet with 3 functions.