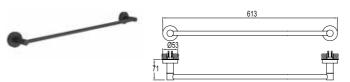

## **Rain Round Push Button Shower Bar**

Taking the soothing effect of raindrops to your bathroom, the Rain Shower Bar creates a pleasant shower experience with its exclusive flow system.

It provides uninterrupted shower pleasure owing to its practical use while preventing water leaks caused by breakage and bending, with its highly durable structure.

Rain Shower Bar, which brings the shower experience you wish to your bathroom through its regular, massage, and foam functions, perfectly adapts to your bathroom with its round and square forms.