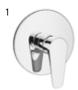

# **ARRIS**

High Basin Mixer (Matte Black) 410200504733

### **ARRIS**

#### **BASIN MIXER**

Comfort Length: 103 mm Comfort Height: 98 mm 35 mm ceramic cartridge Honeycomb aerator

| 1 | Chrome      | 410200504727 |
|---|-------------|--------------|
| 2 | Matte Black | 410200504732 |