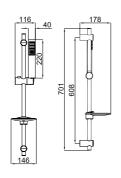

#### TETRA MULTIFUNCTIONAL INFRARED BASIN MIXER & SOAP DISPENSER

Function of both mixer and soap dispenser

Comfort length: 123 mm Comfort height: 146 mm 4 liter/minute water flow

Can be used with electric, battery or both. It is recommended to use batteries only during power cuts.

4x1.5V AA size battery Single water inlet.

Liquid soap dispenser capacity is between 1.6-2 It

Check valve is not included Angle valve is not included

Filter available at the water inlet

Single water inlet. If desired, constant temperature can be provided with double water inlet by using 410600100603.