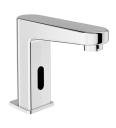

RENO MONO INFRARED BASIN MIXER [1,9 L/MIN]

Code

410200503811

Comfort length: 134 mm Comfort height: 119 mm Electric / battery powered (4x1.5 V AA) (Batteries included) Single water inlet. If desired, constant temperature can be provided with double water inlet by using 410600100603. IP 56 Junction box

There is check valve at water outlet Includes angle valves with filters

Spray water flow of 1.9 liter / minute (at any pressure)