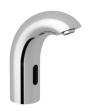

## INOVA MONO INFRARED BASIN MIXER [1,9 L/MIN]

410200503810

Comfort length: 123 mm Comfort height: 108 mm

Electric / battery powered (4x1.5 V AA) (Batteries included) Single water inlet. If desired, constant temperature can be provided with double water inlet by using 410600100603.

IP 56 Junction box

There is check valve at water outlet

Includes angle valves with filters Spray water flow of 1.9 liter / minute (at any pressure)