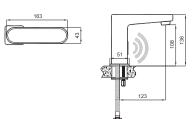

RENO MONO INFRARED BASIN MIXER [1,9 L/MIN]

Code

410200503811

Comfort length: 134 mm Comfort height: 119 mm Electric / battery powered (4x1.5 V AA) (Batteries included) Single water inlet. If desired, constant temperature can be provided with double water inlet by using 410600100603. IP 56 Junction box

There is check valve at water outlet Includes angle valves with filters

Spray water flow of 1.9 liter / minute (at any pressure)