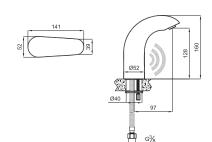

## INOVA MONO INFRARED BASIN MIXER [1,9 L/MIN]

410200503810

Comfort length: 123 mm Comfort height: 108 mm

Electric / battery powered (4x1.5 V AA) (Batteries included) Single water inlet. If desired, constant temperature can be provided with double water inlet by using 410600100603.

IP 56 Junction box

There is check valve at water outlet

Includes angle valves with filters Spray water flow of 1.9 liter / minute (at any pressure)