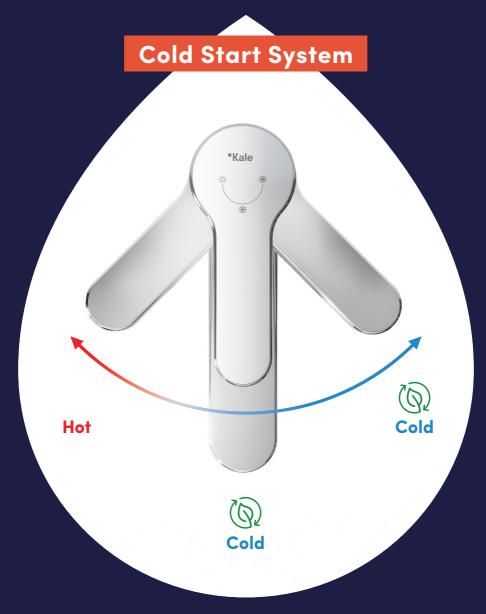

Providing cold and hot water passages ideally with the Kale Cold Start system, sink and bath mixer help you use energy resources efficiently.

Cold Start system that provides cold, not warm water flow when the handle is in the middle; does not run the house heat system unnecessarily. It supports sustainable life by using your water and energy resources efficiently.