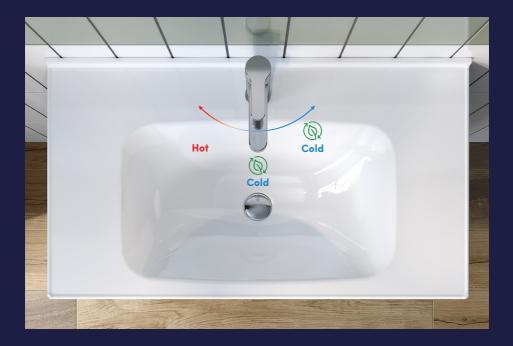

Providing cold and hot water passages ideally with the Kale Cold Start system, sink and bath mixer help you use energy resources efficiently.

Cold Start system that provides cold, not warm water flow when the handle is in the middle; does not run the house heat system unnecessarily. It supports sustainable life by using your water and energy resources efficiently.